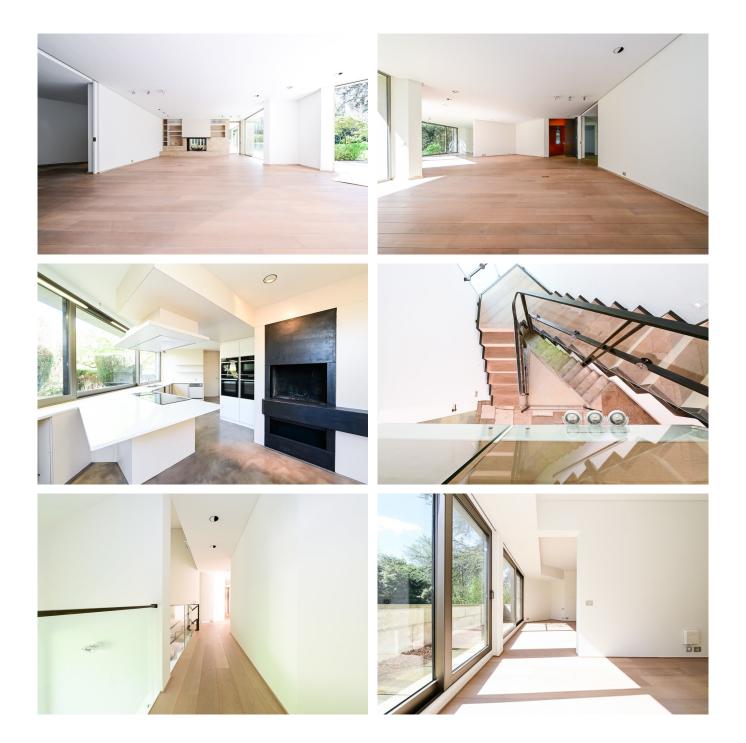

On the ground floor, you are welcomed by a large entrance hall, as well as bright reception rooms with open fire, opening onto a superb terrace and a south-facing garden. The adjoining dining room and fully equipped kitchen with dining area complete this friendly living space. A secure indoor swimming pool, a sauna, a shower, toilets and a changing room offer exceptional comfort.

Upstairs, 6 bedrooms including a master suite and 4 bathrooms. With terraces offering stunning views of the garden.

The basement offers a space of 60m<sup>2</sup>, ideal for a gym or games room, laundry room, as well as several cellars and wine cellar.