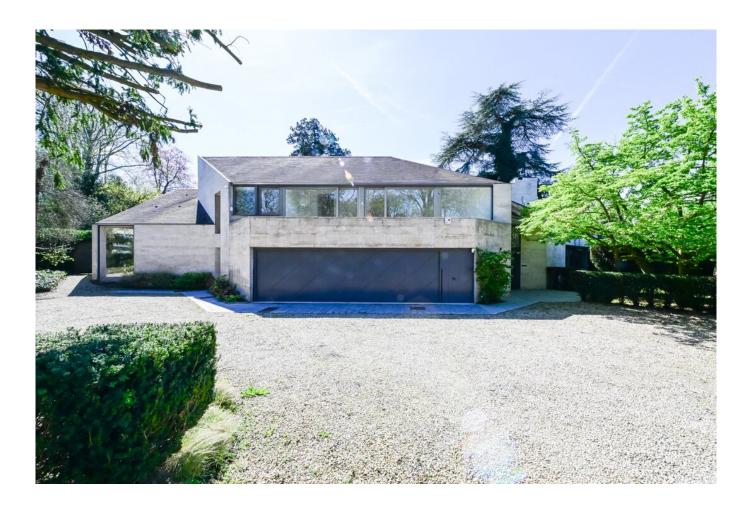

#### Description

Located in one of the most prestigious avenues of Fort-Jaco, this Corbiau villa offers an exceptional opportunity to reside in an environment of luxury and comfort. With its 900 m<sup>2</sup>, this property stands out for its generous spaces and refined design.

This villa has indoor parking that can accommodate two to three cars, as well as several outdoor parking spaces. In addition, the possibility of renting a  $185m^2$  concierge room, including two bedrooms and a garden, is offered at an additional cost for  $\notin 2,000$ .