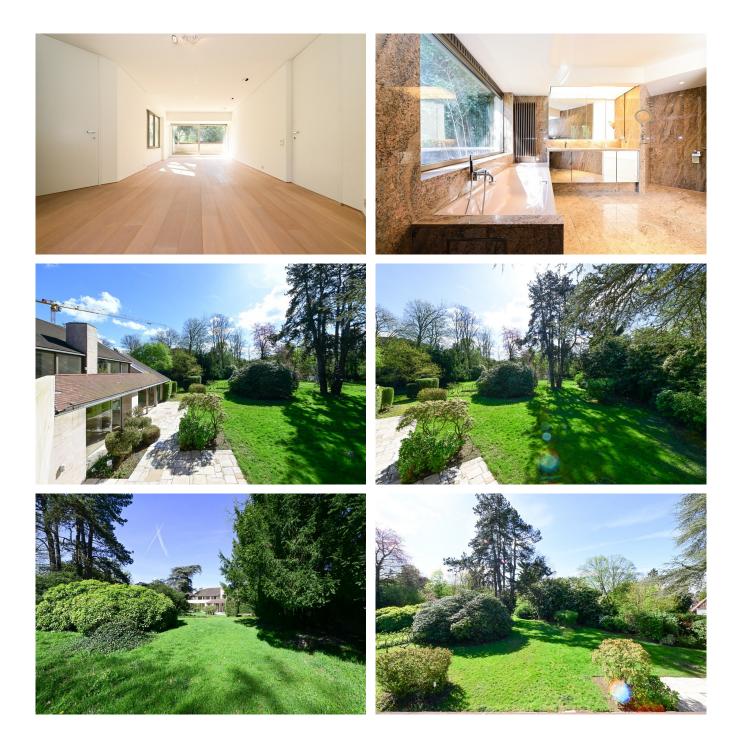

#### Description

Located in one of the most prestigious avenues of Fort-Jaco, this Corbiau villa offers an exceptional opportunity to reside in an environment of luxury and comfort. With its 900 m<sup>2</sup>, this property stands out for its generous spaces and refined design.

On the ground floor, you are welcomed by a large entrance hall, as well as bright reception rooms with open fire, opening onto a superb terrace and a south-facing garden. The adjoining dining room and fully equipped kitchen with dining area complete this friendly living space. A secure indoor swimming pool, a sauna, a shower, toilets and a changing room offer exceptional comfort.

Upstairs, 6 bedrooms including a master suite and 4 bathrooms. With terraces offering stunning views of the garden.

The basement offers a space of 60m<sup>2</sup>, ideal for a gym or games room, laundry room, as well as several cellars and wine cellar.