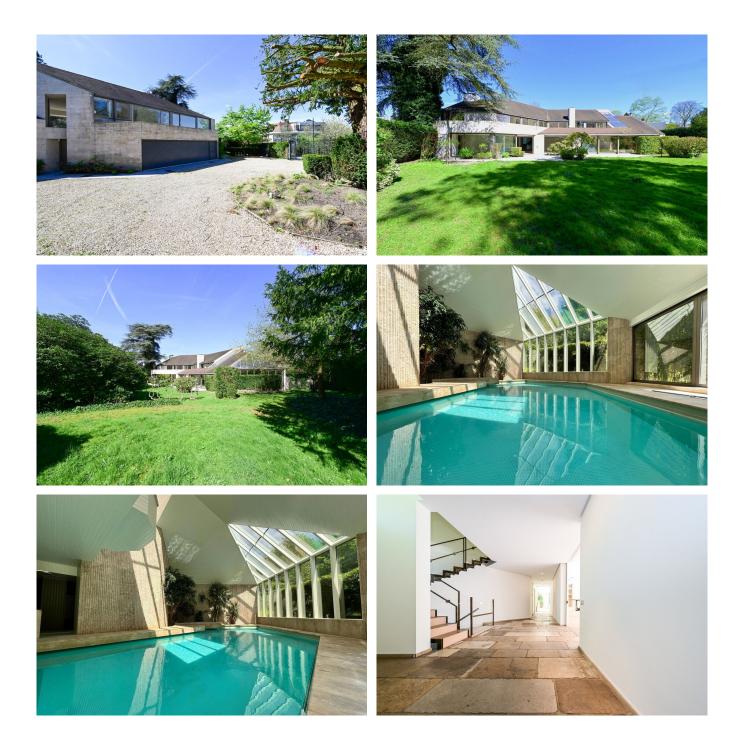

On the ground floor, you are welcomed by a large entrance hall, as well as bright reception rooms with open fire, opening onto a superb terrace and a south-facing garden. The adjoining dining room and fully equipped kitchen with dining area complete this friendly living space. A secure indoor swimming pool, a sauna, a shower, toilets and a changing room offer exceptional comfort.

Upstairs, 6 bedrooms including a master suite and 4 bathrooms. With terraces offering stunning views of the garden.

The basement offers a space of 60m<sup>2</sup>, ideal for a gym or games room, laundry room, as well as several cellars and wine cellar.