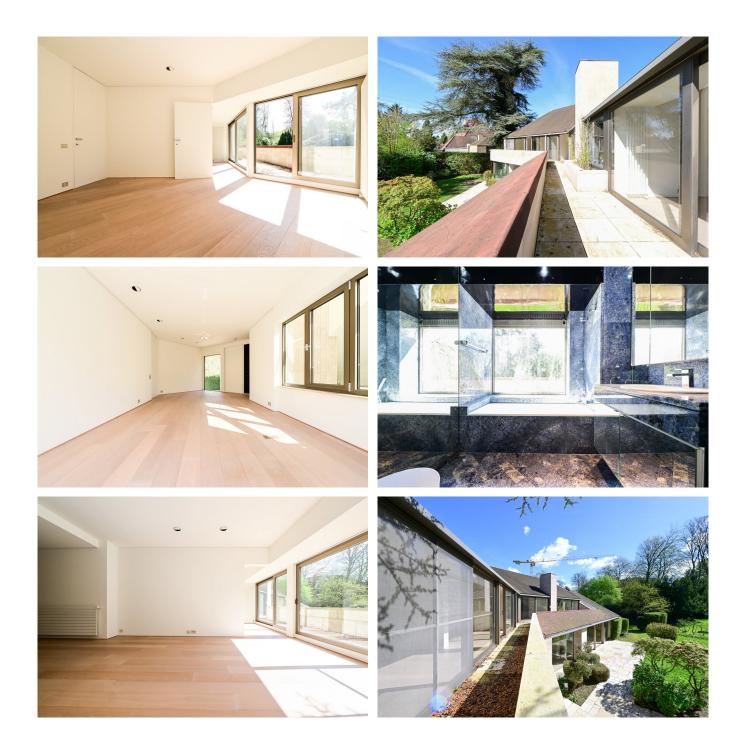

Upstairs, 6 bedrooms including a master suite and 4 bathrooms. With terraces offering stunning views of the garden.

The basement offers a space of 60m<sup>2</sup>, ideal for a gym or games room, laundry room, as well as several cellars and wine cellar.