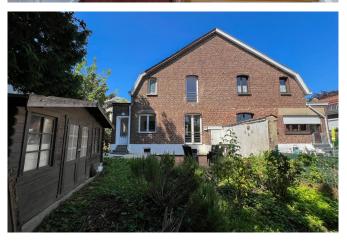

# SUPERB 4 BEDROOM HOUSE IDEALLY LOCATED

Rue de la Pêcherie 28, 1180 Uccle

Reference6150753Price€ 2.995Ground surface195m²Living surface190m²Terrace surface20m²Bedrooms4Bathrooms2

#### Description

Located in the prestigious Saint-Job district, this charming 160 square metre house has 4 bedrooms.

Inside, the ground floor comprises an entrance hall, a lovely, light-filled living area, a convivial dining room and a fitted kitchen.