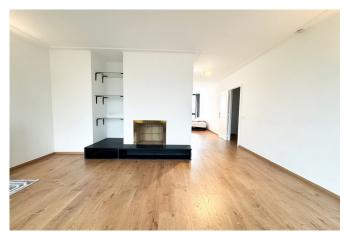

### Description

Just a stone's throw from the Manoir d'Anjou, in the heart of Woluwe Saint Pierre, discover this magnificent three-bedroom apartment with terrace.

Located on the 5th floor with elevator, the apartment is composed as follows: Armored door, entrance hall, dining room and large L-shaped living room, separate fully-equipped kitchen (sink, oven, dishwasher, electric hob and hood, fridge, microwave), plenty of storage space, 3 bedrooms, 2 bathrooms, separate toilet and pleasant terrace with green views.