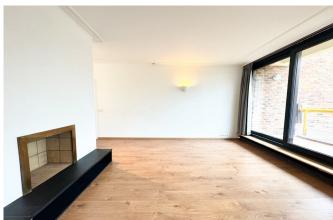

### Description

Just a stone's throw from the Manoir d'Anjou, in the heart of Woluwe Saint Pierre, discover this magnificent three-bedroom apartment with terrace.

Located on the 5th floor with elevator, the apartment is composed as follows: Armored door, entrance hall, dining room and large L-shaped living room, separate fully-equipped kitchen (sink, oven, dishwasher, electric hob and hood, fridge, microwave), plenty of storage space, 3 bedrooms, 2 bathrooms, separate toilet and pleasant terrace with green views.