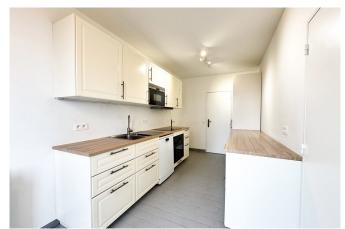

### Description

Just a stone's throw from the Manoir d'Anjou, in the heart of Woluwe Saint Pierre, discover this magnificent three-bedroom apartment with terrace.

Located on the 5th floor with elevator, the apartment is composed as follows: Armored door, entrance hall, dining room and large L-shaped living room, separate fully-equipped kitchen (sink, oven, dishwasher, electric hob and hood, fridge, microwave), plenty of storage space, 3 bedrooms, 2 bathrooms, separate toilet and pleasant terrace with green views.