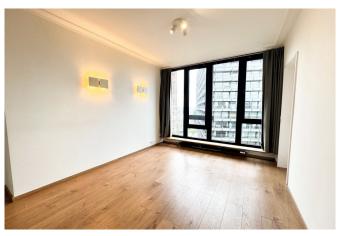

### Description

Just a stone's throw from the Manoir d'Anjou, in the heart of Woluwe Saint Pierre, discover this magnificent three-bedroom apartment with terrace.

Located on the 5th floor with elevator, the apartment is composed as follows: Armored door, entrance hall, dining room and large L-shaped living room, separate fully-equipped kitchen (sink, oven, dishwasher, electric hob and hood, fridge, microwave), plenty of storage space, 3 bedrooms, 2 bathrooms, separate toilet and pleasant terrace with green views.