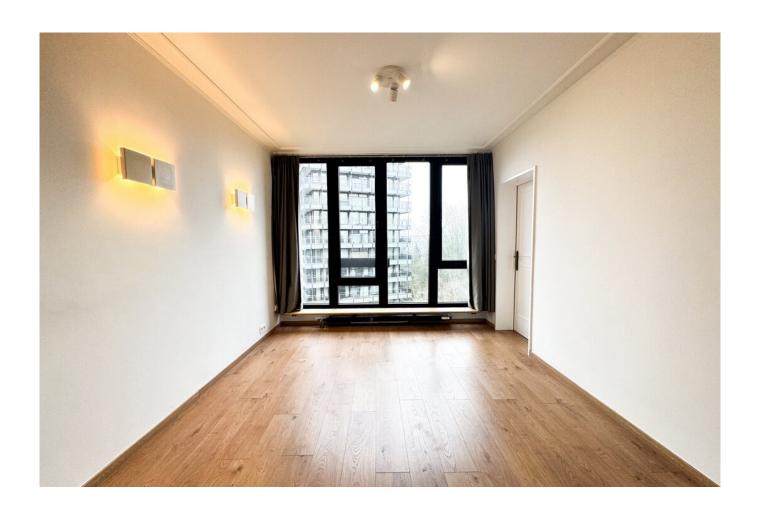

### Description

Just a stone's throw from the Manoir d'Anjou, in the heart of Woluwe Saint Pierre, discover this magnificent three-bedroom apartment with terrace.

Located on the 5th floor with elevator, the apartment is composed as follows: Armored door, entrance hall, dining room and large L-shaped living room, separate fully-equipped kitchen (sink, oven, dishwasher, electric hob and hood, fridge, microwave), plenty of storage space, 3 bedrooms, 2 bathrooms, separate toilet and pleasant terrace with green views.