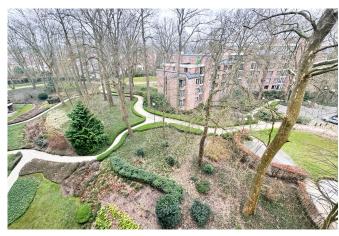

### Description

Just a stone's throw from the Manoir d'Anjou, in the heart of Woluwe Saint Pierre, discover this magnificent three-bedroom apartment with terrace.

Located on the 5th floor with elevator, the apartment is composed as follows: Armored door, entrance hall, dining room and large L-shaped living room, separate fully-equipped kitchen (sink, oven, dishwasher, electric hob and hood, fridge, microwave), plenty of storage space, 3 bedrooms, 2 bathrooms, separate toilet and pleasant terrace with green views.