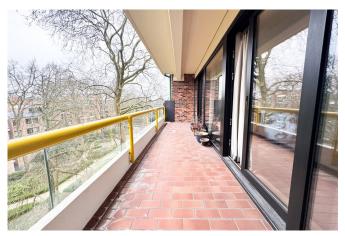

# SUPERB, BRIGHT 3-BEDROOM APARTMENT

Rue au Bois 374, 1150 Woluwe-Saint-Pierre

Reference 6654056 **Price** € 1.900 **Ground surface** 500m<sup>2</sup> **Living surface** 138m<sup>2</sup> **Terrace surface** 15m<sup>2</sup> **Bedrooms** 3 **Bathrooms** 2 **Garages** 1

### Description

Just a stone's throw from the Manoir d'Anjou, in the heart of Woluwe Saint Pierre, discover this magnificent three-bedroom apartment with terrace.

Located on the 5th floor with elevator, the apartment is composed as follows: Armored door, entrance hall, dining room and large L-shaped living room, separate fully-equipped kitchen (sink, oven, dishwasher, electric hob and hood, fridge, microwave), plenty of storage space, 3 bedrooms, 2 bathrooms, separate toilet and pleasant terrace with green views.