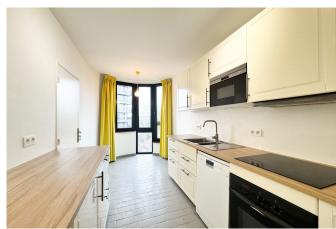

### Description

Just a stone's throw from the Manoir d'Anjou, in the heart of Woluwe Saint Pierre, discover this magnificent three-bedroom apartment with terrace.

Located on the 5th floor with elevator, the apartment is composed as follows: Armored door, entrance hall, dining room and large L-shaped living room, separate fully-equipped kitchen (sink, oven, dishwasher, electric hob and hood, fridge, microwave), plenty of storage space, 3 bedrooms, 2 bathrooms, separate toilet and pleasant terrace with green views.