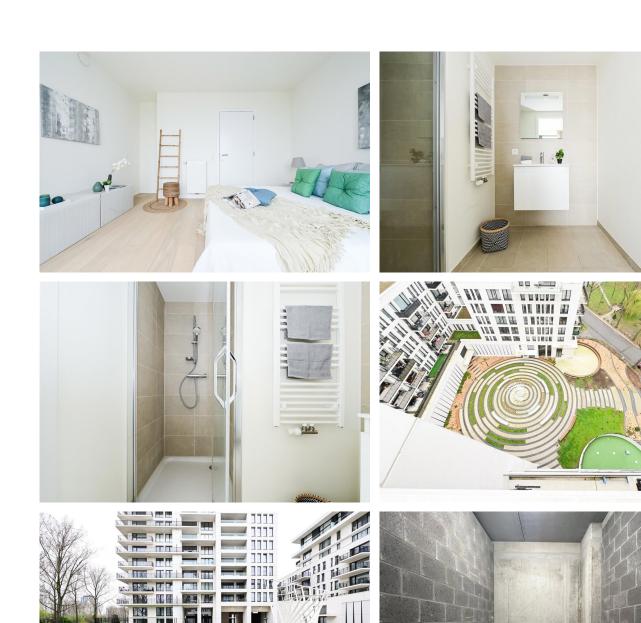

#### Description

On the edge of the canal, offering a unique view of Brussels, discover this NEW apartment on the 11th floor of the Atlantis project. The property is composed as follows: armored door, entrance hall, separate WC, living room with hyper-equipped American kitchen, large terrace with open view of Brussels and the canal, bedroom with shower room (and laundry area). Cellar included and parking space (not mandatory, extra). PEB B. Very low common charges. To visit!