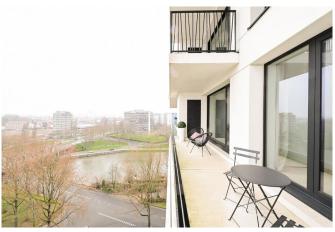

#### Description

On the edge of the canal, offering a unique view of Brussels, discover this NEW apartment on the 11th floor of the Atlantis project. The property is composed as follows: armored door, entrance hall, separate WC, living room with hyper-equipped American kitchen, large terrace with open view of Brussels and the canal, bedroom with shower room (and laundry area). Cellar included and parking space (not mandatory, extra). PEB B. Very low common charges. To visit!