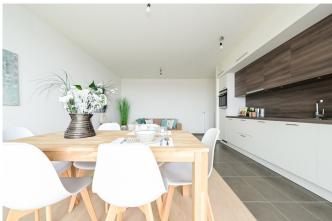

#### Description

On the edge of the canal, offering a unique view of Brussels, discover this NEW apartment on the 11th floor of the Atlantis project. The property is composed as follows: armored door, entrance hall, separate WC, living room with hyper-equipped American kitchen, large terrace with open view of Brussels and the canal, bedroom with shower room (and laundry area). Cellar included and parking space (not mandatory, extra). PEB B. Very low common charges. To visit!