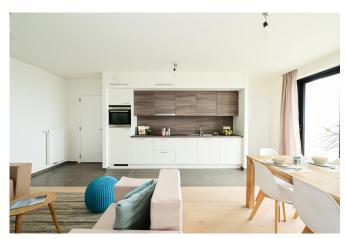

#### Description

On the edge of the canal, offering a unique view of Brussels, discover this NEW apartment on the 11th floor of the Atlantis project. The property is composed as follows: armored door, entrance hall, separate WC, living room with hyper-equipped American kitchen, large terrace with open view of Brussels and the canal, bedroom with shower room (and laundry area). Cellar included and parking space (not mandatory, extra). PEB B. Very low common charges. To visit!