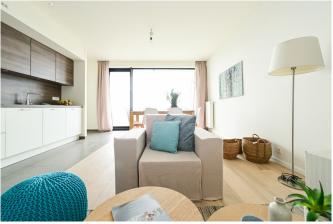

#### Description

On the edge of the canal, offering a unique view of Brussels, discover this NEW apartment on the 11th floor of the Atlantis project. The property is composed as follows: armored door, entrance hall, separate WC, living room with hyper-equipped American kitchen, large terrace with open view of Brussels and the canal, bedroom with shower room (and laundry area). Cellar included and parking space (not mandatory, extra). PEB B. Very low common charges. To visit!