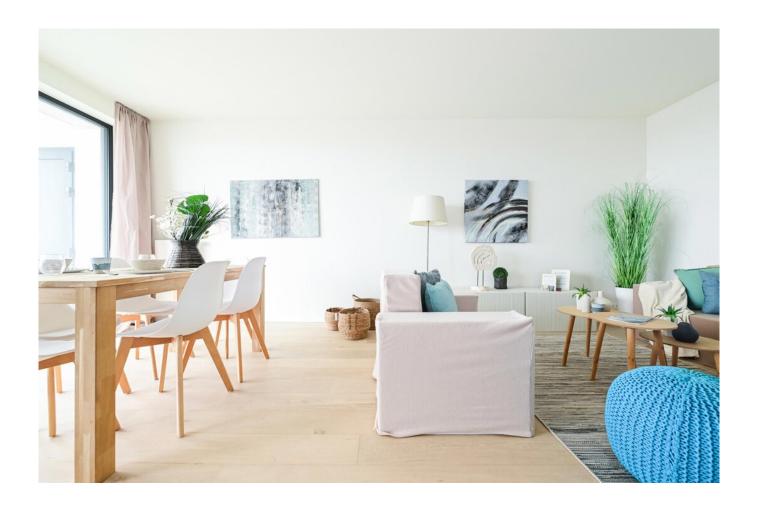

#### Description

On the edge of the canal, offering a unique view of Brussels, discover this NEW apartment on the 11th floor of the Atlantis project. The property is composed as follows: armored door, entrance hall, separate WC, living room with hyper-equipped American kitchen, large terrace with open view of Brussels and the canal, bedroom with shower room (and laundry area). Cellar included and parking space (not mandatory, extra). PEB B. Very low common charges. To visit!