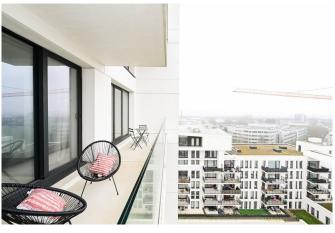

#### Description

On the edge of the canal, offering a unique view of Brussels, discover this NEW apartment on the 11th floor of the Atlantis project. The property is composed as follows: armored door, entrance hall, separate WC, living room with hyper-equipped American kitchen, large terrace with open view of Brussels and the canal, bedroom with shower room (and laundry area). Cellar included and parking space (not mandatory, extra). PEB B. Very low common charges. To visit!