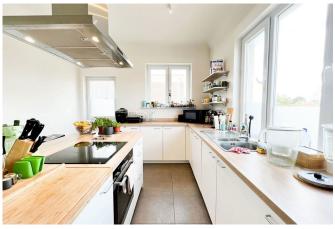

#### Description

On Avenue Alfred Madoux, in the heart of WSP, discover this beautiful fully furnished three-bedroom apartment, ideal for shared living. Located on the second floor of a small condominium, the apartment is laid out as follows: an entrance leading to a bright dining and living room, a separate, fully equipped kitchen (sink, oven, dishwasher, central island with electric hob and extractor hood), plenty of storage and a breakfast area, with access to the terrace.