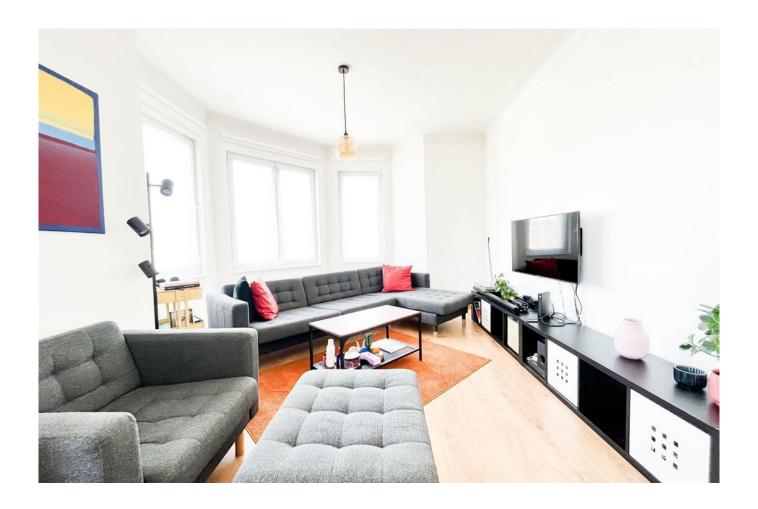

#### Description

On Avenue Alfred Madoux, in the heart of WSP, discover this beautiful fully furnished three-bedroom apartment, ideal for shared living. Located on the second floor of a small condominium, the apartment is laid out as follows: an entrance leading to a bright dining and living room, a separate, fully equipped kitchen (sink, oven, dishwasher, central island with electric hob and extractor hood), plenty of storage and a breakfast area, with access to the terrace.

The first bedroom, approximately 20 m², features a private shower and sink and access to the terrace, with a separate toilet. The second and third bedrooms also each have a private shower and sink, plus a second separate toilet. Washing machine installation possible.

The apartment has been tastefully decorated: this luxurious shared living space offers each bedroom, in addition to a private shower and sink, a bed, a desk, and a wardrobe. Monthly charges provision is €120 all-inclusive (water, Wi-Fi, common areas).