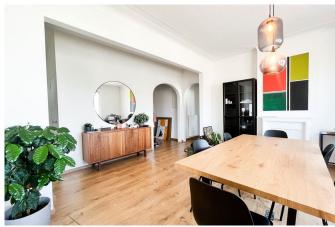

#### Description

On Avenue Alfred Madoux, in the heart of WSP, discover this beautiful fully furnished three-bedroom apartment, ideal for shared living. Located on the second floor of a small condominium, the apartment is laid out as follows: an entrance leading to a bright dining and living room, a separate, fully equipped kitchen (sink, oven, dishwasher, central island with electric hob and extractor hood), plenty of storage and a breakfast area, with access to the terrace.