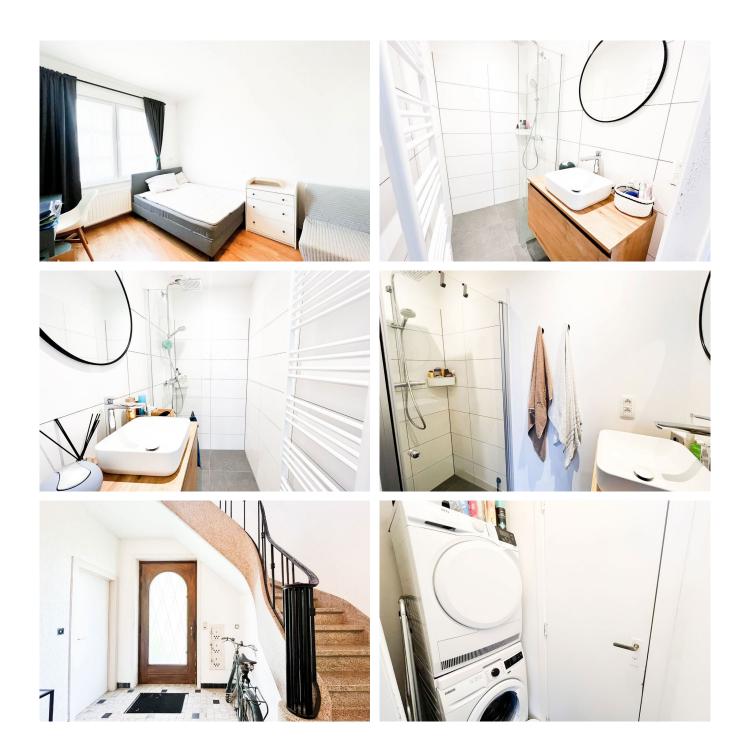

The first bedroom, approximately 20 m², features a private shower and sink and access to the terrace, with a separate toilet. The second and third bedrooms also each have a private shower and sink, plus a second separate toilet. Washing machine installation possible.

The apartment has been tastefully decorated: this luxurious shared living space offers each bedroom, in addition to a private shower and sink, a bed, a desk, and a wardrobe. Monthly charges provision is €120 all-inclusive (water, Wi-Fi, common areas).