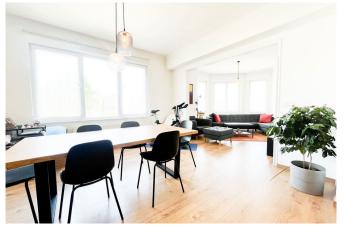

#### Description

On Avenue Alfred Madoux, in the heart of WSP, discover this beautiful fully furnished three-bedroom apartment, ideal for shared living. Located on the second floor of a small condominium, the apartment is laid out as follows: an entrance leading to a bright dining and living room, a separate, fully equipped kitchen (sink, oven, dishwasher, central island with electric hob and extractor hood), plenty of storage and a breakfast area, with access to the terrace.