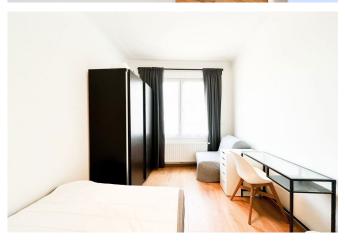

The first bedroom, approximately 20 m², features a private shower and sink and access to the terrace, with a separate toilet. The second and third bedrooms also each have a private shower and sink, plus a second separate toilet. Washing machine installation possible.

The apartment has been tastefully decorated: this luxurious shared living space offers each bedroom, in addition to a private shower and sink, a bed, a desk, and a wardrobe. Monthly charges provision is €120 all-inclusive (water, Wi-Fi, common areas).