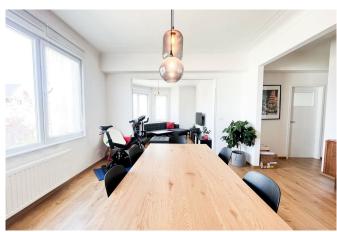

#### Description

On Avenue Alfred Madoux, in the heart of WSP, discover this beautiful fully furnished three-bedroom apartment, ideal for shared living. Located on the second floor of a small condominium, the apartment is laid out as follows: an entrance leading to a bright dining and living room, a separate, fully equipped kitchen (sink, oven, dishwasher, central island with electric hob and extractor hood), plenty of storage and a breakfast area, with access to the terrace.