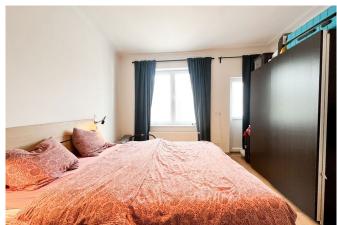

The first bedroom, approximately 20 m², features a private shower and sink and access to the terrace, with a separate toilet. The second and third bedrooms also each have a private shower and sink, plus a second separate toilet. Washing machine installation possible.

The apartment has been tastefully decorated: this luxurious shared living space offers each bedroom, in addition to a private shower and sink, a bed, a desk, and a wardrobe. Monthly charges provision is €120 all-inclusive (water, Wi-Fi, common areas).