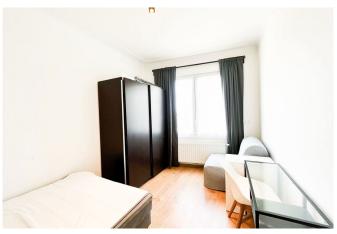

The first bedroom, approximately 20 m², features a private shower and sink and access to the terrace, with a separate toilet. The second and third bedrooms also each have a private shower and sink, plus a second separate toilet. Washing machine installation possible.

The apartment has been tastefully decorated: this luxurious shared living space offers each bedroom, in addition to a private shower and sink, a bed, a desk, and a wardrobe. Monthly charges provision is €120 all-inclusive (water, Wi-Fi, common areas).