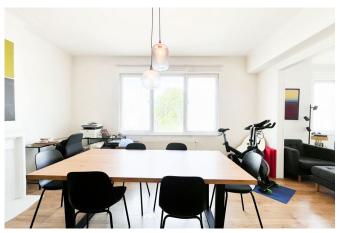

#### Description

On Avenue Alfred Madoux, in the heart of WSP, discover this beautiful fully furnished three-bedroom apartment, ideal for shared living. Located on the second floor of a small condominium, the apartment is laid out as follows: an entrance leading to a bright dining and living room, a separate, fully equipped kitchen (sink, oven, dishwasher, central island with electric hob and extractor hood), plenty of storage and a breakfast area, with access to the terrace.