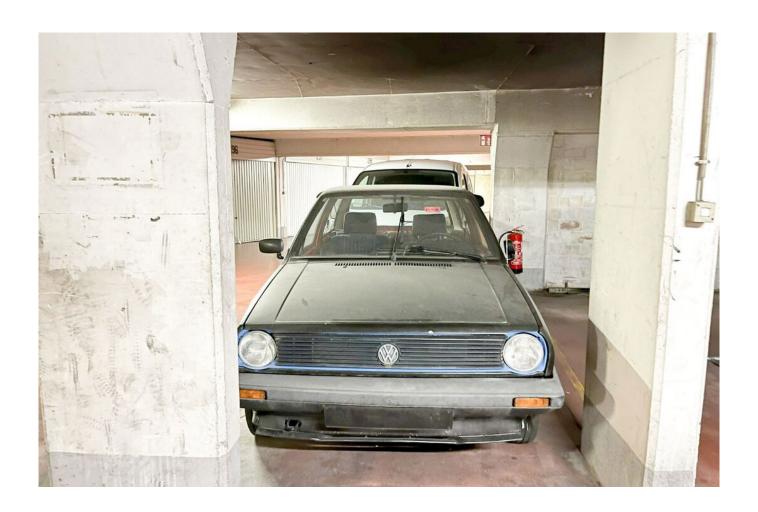

## Description

A stone's throw from the city center (Yser district) and very easy to access, discover our parking space located in the basement of a large secure condominium.

Access to the car park by badge, height of 2.47m. To grab!!