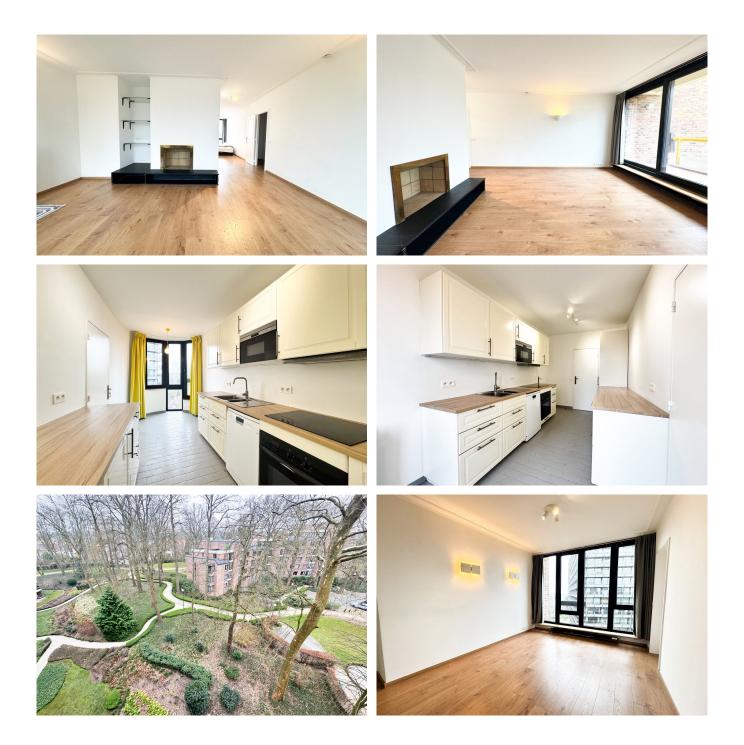

## Just steps from the Anjou Manor, in the heart of Woluwe-Saint-Pierre, close to Stockel, Ste Alix, and all amenities, discover this beautiful apartment offering three bedrooms and a terrace.

Located on the 5th floor with elevator access, the apartment is composed as follows:

Reinforced security door, entrance hall, dining room and spacious L-shaped living room, separate fully equipped kitchen (sink, oven, dishwasher, electric cooktop and hood, fridge, microwave), plenty of storage space, 3 beautiful bedrooms, 2 bathrooms, separate toilet, and a pleasant terrace with a green view. Monthly service charges: €100.