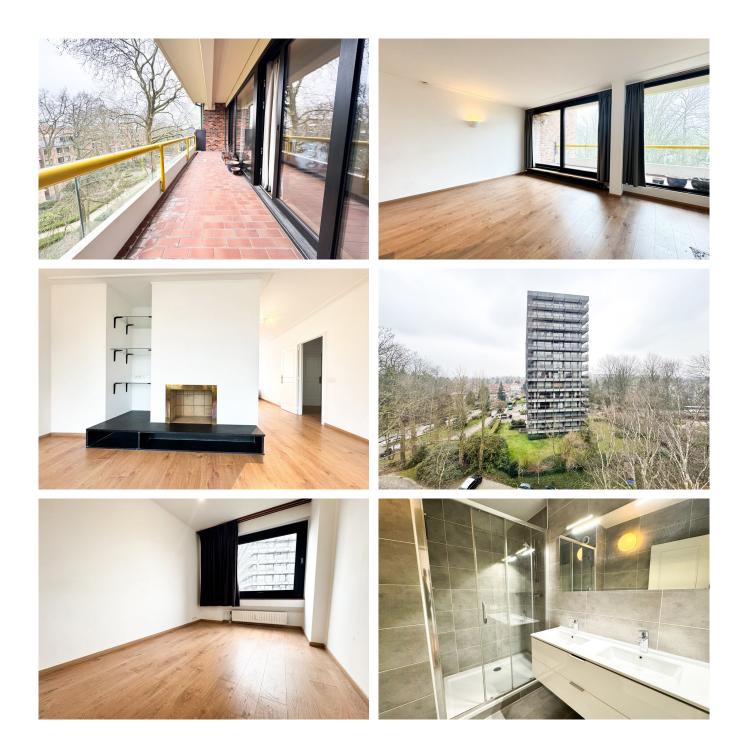

## Just steps from the Anjou Manor, in the heart of Woluwe-Saint-Pierre, close to Stockel, Ste Alix, and all amenities, discover this beautiful apartment offering three bedrooms and a terrace.

Located on the 5th floor with elevator access, the apartment is composed as follows:

Reinforced security door, entrance hall, dining room and spacious L-shaped living room, separate fully equipped kitchen (sink, oven, dishwasher, electric cooktop and hood, fridge, microwave), plenty of storage space, 3 beautiful bedrooms, 2 bathrooms, separate toilet, and a pleasant terrace with a green view. Monthly service charges: €100.

PEB energy rating: D.

Shared laundry facilities, concierge service.

Includes 1 indoor parking space + outdoor parking.

For more information, please contact Noah Todaro at +32 492 40 78 05.