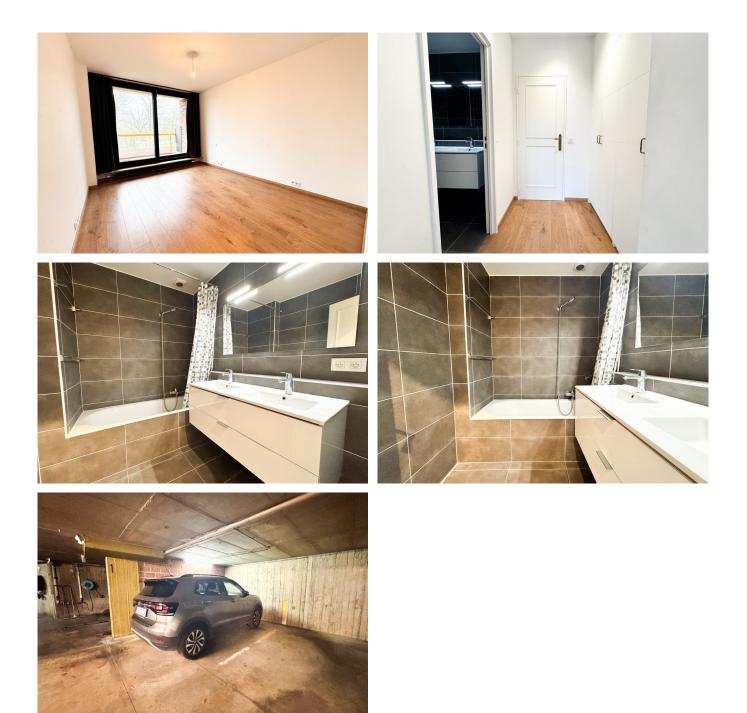

Reinforced security door, entrance hall, dining room and spacious L-shaped living room, separate fully equipped kitchen (sink, oven, dishwasher, electric cooktop and hood, fridge, microwave), plenty of storage space, 3 beautiful bedrooms, 2 bathrooms, separate toilet, and a pleasant terrace with a green view. Monthly service charges: €100.

PEB energy rating: D.

Shared laundry facilities, concierge service.

Includes 1 indoor parking space + outdoor parking.

For more information, please contact Noah Todaro at +32 492 40 78 05.