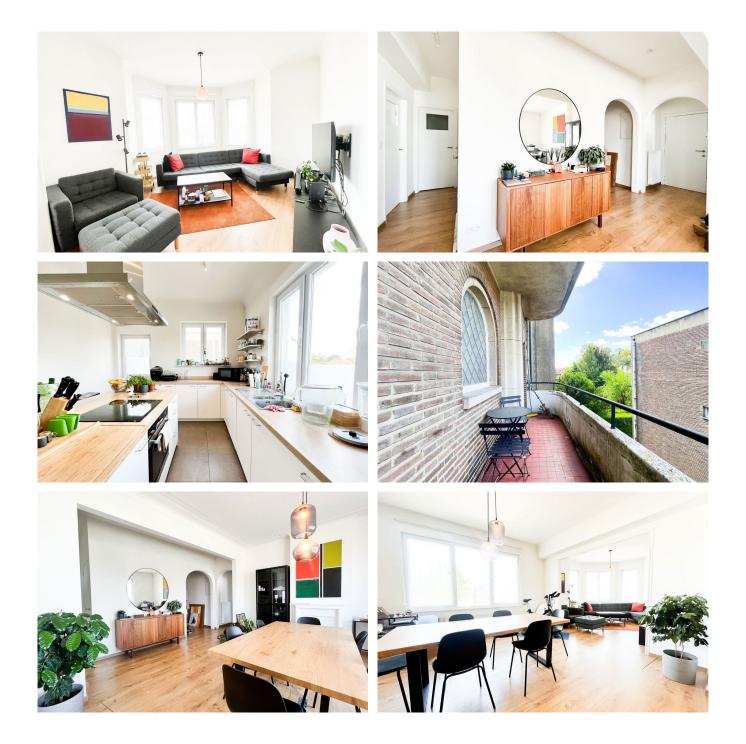

#### Description

On Avenue Alfred Madoux, in the heart of WSP, discover this beautiful fully furnished three-bedroom apartment, ideal for shared living. Located on the second floor of a small condominium, the apartment is laid out as follows: an entrance leading to a bright dining and living room, a separate, fully equipped kitchen (sink, oven, dishwasher, central island with electric hob and extractor hood), plenty of storage and a breakfast area, with access to the terrace.

The first bedroom, approximately 20 m<sup>2</sup>, features a private shower and sink and access to the terrace, with a separate toilet. The second and third bedrooms also each have a private shower and sink, plus a second separate toilet. Washing machine installation possible.