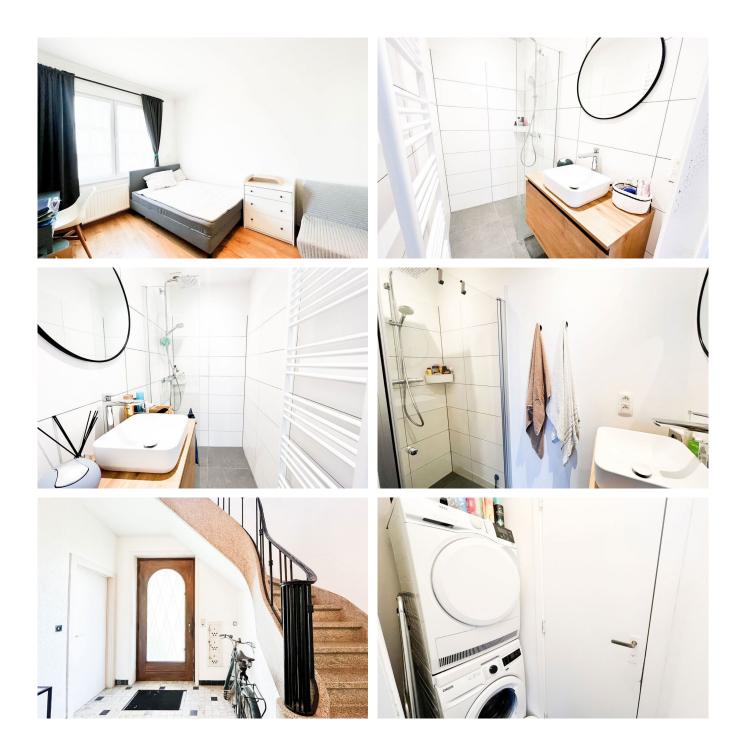

The first bedroom, approximately 20 m<sup>2</sup>, features a private shower and sink and access to the terrace, with a separate toilet. The second and third bedrooms also each have a private shower and sink, plus a second separate toilet. Washing machine installation possible.

The apartment has been tastefully decorated: this luxurious shared living space offers each bedroom, in addition to a private shower and sink, a bed, a desk, and a wardrobe. Monthly charges provision is €120 all-inclusive (water, Wi-Fi, common areas).