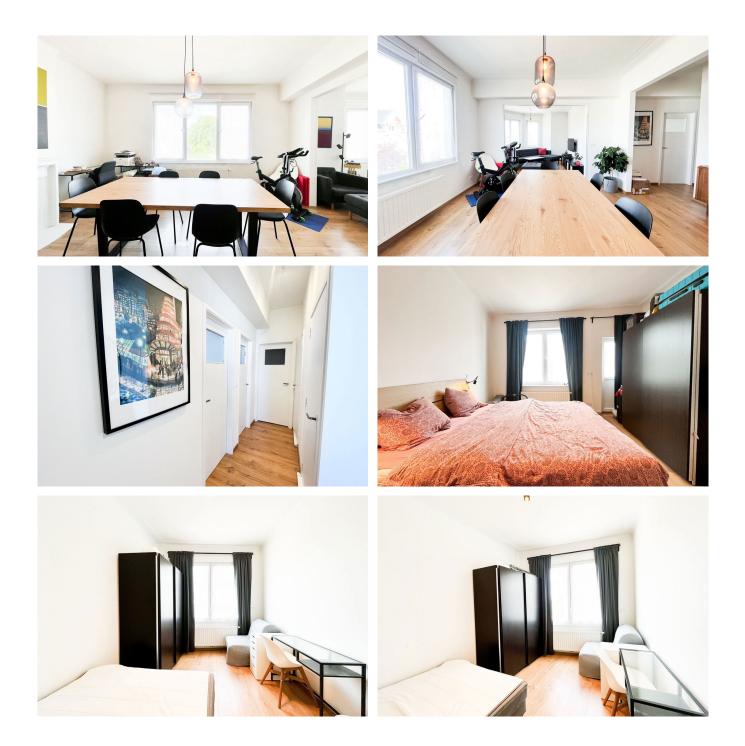

The first bedroom, approximately 20 m<sup>2</sup>, features a private shower and sink and access to the terrace, with a separate toilet. The second and third bedrooms also each have a private shower and sink, plus a second separate toilet. Washing machine installation possible.

The apartment has been tastefully decorated: this luxurious shared living space offers each bedroom, in addition to a private shower and sink, a bed, a desk, and a wardrobe. Monthly charges provision is €120 all-inclusive (water, Wi-Fi, common areas).