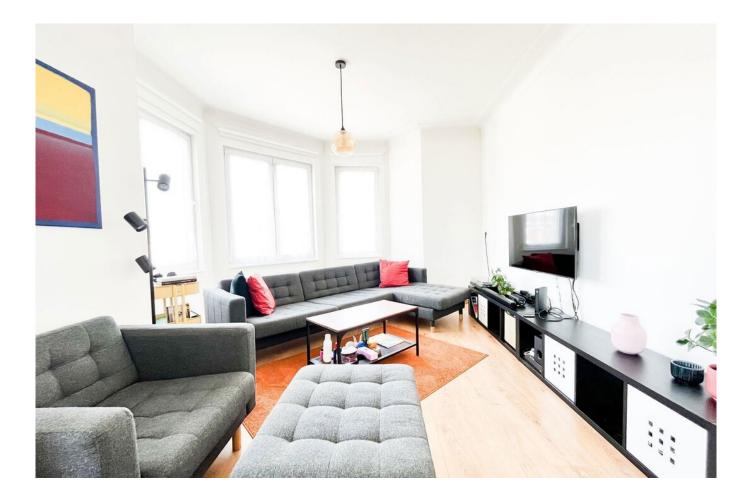

#### Description

On Avenue Alfred Madoux, in the heart of WSP, discover this beautiful fully furnished three-bedroom apartment, ideal for shared living. Located on the second floor of a small condominium, the apartment is laid out as follows: an entrance leading to a bright dining and living room, a separate, fully equipped kitchen (sink, oven, dishwasher, central island with electric hob and extractor hood), plenty of storage and a breakfast area, with access to the terrace.