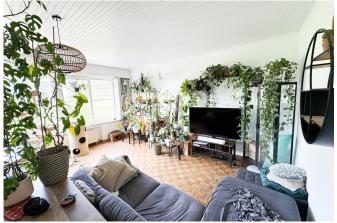

#### Description

Located in a lush, green setting in the heart of the municipality of Beersel, Fierce IMMO presents this stunning, bright apartment of approximately 90m<sup>2</sup>, offering peace, comfort, and breathtaking views of the surrounding fields.

The apartment is on the 1st floor of a well-maintained small condominium and is composed as follows: entrance hall, spacious parquet-floored living room (lounge & dining area) filled with natural light and boasting an open view of nature, a first bedroom, shower room with toilet, hallway with storage space, a second bedroom with dressing area and view over the (communal) garden, fully equipped kitchen (fridge, oven, dishwasher, cooktop, extractor hood) with access to a pleasant terrace overlooking the garden.