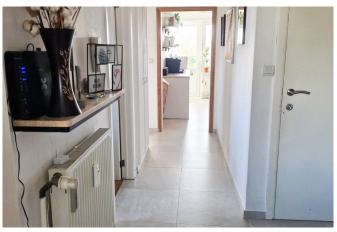

The apartment is on the 1st floor of a well-maintained small condominium and is composed as follows: entrance hall, spacious parquet-floored living room (lounge & dining area) filled with natural light and boasting an open view of nature, a first bedroom, shower room with toilet, hallway with storage space, a second bedroom with dressing area and view over the (communal) garden, fully equipped kitchen (fridge, oven, dishwasher, cooktop, extractor hood) with access to a pleasant terrace overlooking the garden.