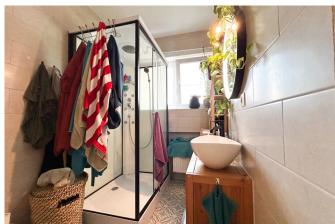

The apartment is on the 1st floor of a well-maintained small condominium and is composed as follows: entrance hall, spacious parquet-floored living room (lounge & dining area) filled with natural light and boasting an open view of nature, a first bedroom, shower room with toilet, hallway with storage space, a second bedroom with dressing area and view over the (communal) garden, fully equipped kitchen (fridge, oven, dishwasher, cooktop, extractor hood) with access to a pleasant terrace overlooking the garden.