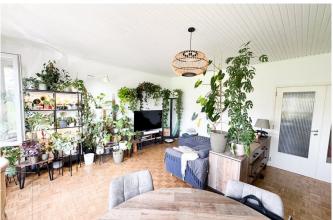

#### Description

Located in a lush, green setting in the heart of the municipality of Beersel, Fierce IMMO presents this stunning, bright apartment of approximately 90m<sup>2</sup>, offering peace, comfort, and breathtaking views of the surrounding fields.

The apartment is on the 1st floor of a well-maintained small condominium and is composed as follows: entrance hall, spacious parquet-floored living room (lounge & dining area) filled with natural light and boasting an open view of nature, a first bedroom, shower room with toilet, hallway with storage space, a second bedroom with dressing area and view over the (communal) garden, fully equipped kitchen (fridge, oven, dishwasher, cooktop, extractor hood) with access to a pleasant terrace overlooking the garden.