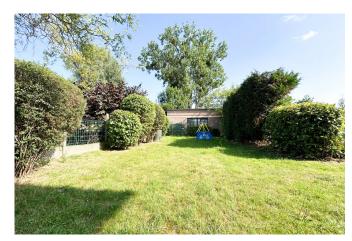

Private garage included, attic space, shared laundry room, and a well-kept communal garden.

Monthly charges: €320 (including heating, hot water, garden and common area maintenance, electricity and water for the shared spaces – cold water and electricity are individually metered).

#### Essential info

Reference 6913598 **Type** Flat **Ground surface** 274m<sup>2</sup>89m<sup>2</sup> **Living surface Terrace surface**  $7m^2$ **Garden surface** 25m<sup>2</sup> **Year of construction** 1968 **Availability Immediately** 