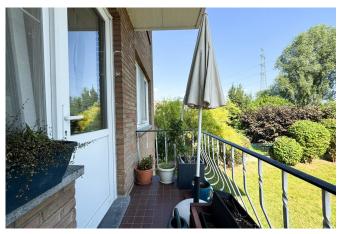

The apartment is on the 1st floor of a well-maintained small condominium and is composed as follows: entrance hall, spacious parquet-floored living room (lounge & dining area) filled with natural light and boasting an open view of nature, a first bedroom, shower room with toilet, hallway with storage space, a second bedroom with dressing area and view over the (communal) garden, fully equipped kitchen (fridge, oven, dishwasher, cooktop, extractor hood) with access to a pleasant terrace overlooking the garden.

Private garage included, attic space, shared laundry room, and a well-kept communal garden.

Monthly charges: €320 (including heating, hot water, garden and common area maintenance, electricity and water for the shared spaces – cold water and electricity are individually metered).