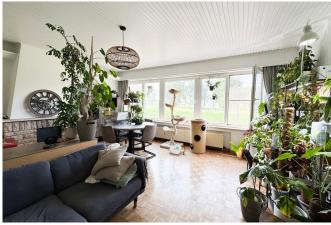

#### Description

Located in a lush, green setting in the heart of the municipality of Beersel, Fierce IMMO presents this stunning, bright apartment of approximately 90m<sup>2</sup>, offering peace, comfort, and breathtaking views of the surrounding fields.

The apartment is on the 1st floor of a well-maintained small condominium and is composed as follows: entrance hall, spacious parquet-floored living room (lounge & dining area) filled with natural light and boasting an open view of nature, a first bedroom, shower room with toilet, hallway with storage space, a second bedroom with dressing area and view over the (communal) garden, fully equipped kitchen (fridge, oven, dishwasher, cooktop, extractor hood) with access to a pleasant terrace overlooking the garden.