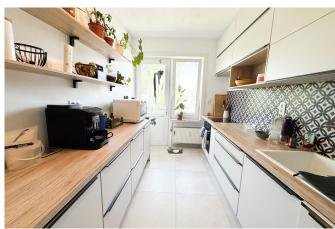

The apartment is on the 1st floor of a well-maintained small condominium and is composed as follows: entrance hall, spacious parquet-floored living room (lounge & dining area) filled with natural light and boasting an open view of nature, a first bedroom, shower room with toilet, hallway with storage space, a second bedroom with dressing area and view over the (communal) garden, fully equipped kitchen (fridge, oven, dishwasher, cooktop, extractor hood) with access to a pleasant terrace overlooking the garden.