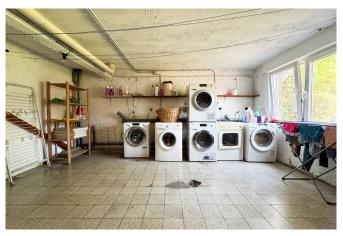

Private garage included, attic space, shared laundry room, and a well-kept communal garden.

Monthly charges: €320 (including heating, hot water, garden and common area maintenance, electricity and water for the shared spaces – cold water and electricity are individually metered).