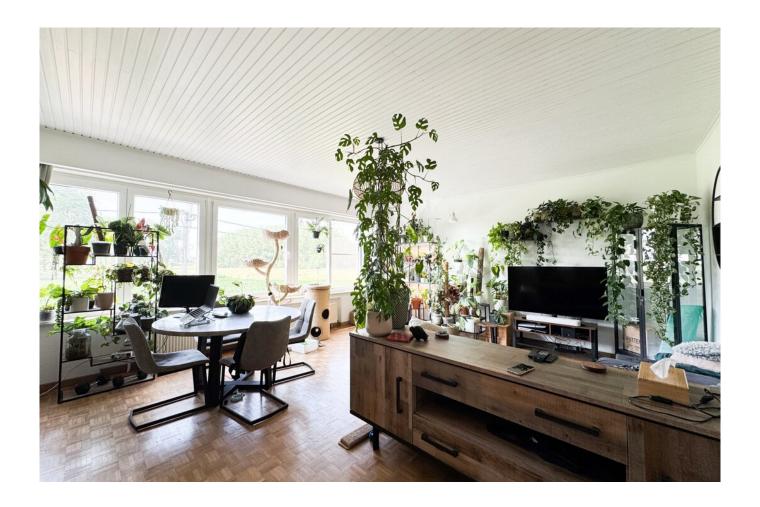

#### Description

Located in a lush, green setting in the heart of the municipality of Beersel, Fierce IMMO presents this stunning, bright apartment of approximately 90m<sup>2</sup>, offering peace, comfort, and breathtaking views of the surrounding fields.

The apartment is on the 1st floor of a well-maintained small condominium and is composed as follows: entrance hall, spacious parquet-floored living room (lounge & dining area) filled with natural light and boasting an open view of nature, a first bedroom, shower room with toilet, hallway with storage space, a second bedroom with dressing area and view over the (communal) garden, fully equipped kitchen (fridge, oven, dishwasher, cooktop, extractor hood) with access to a pleasant terrace overlooking the garden.