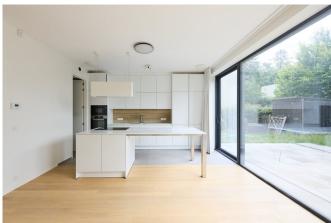

The house is composed as follows: on the ground floor, you are greeted by a spacious entrance hall, as well as bright reception rooms, opening onto a superb terrace and garden. The adjoining dining room and the fully equipped kitchen with a breakfast nook complete this welcoming living space. A toilet and a closet complete this ground floor.