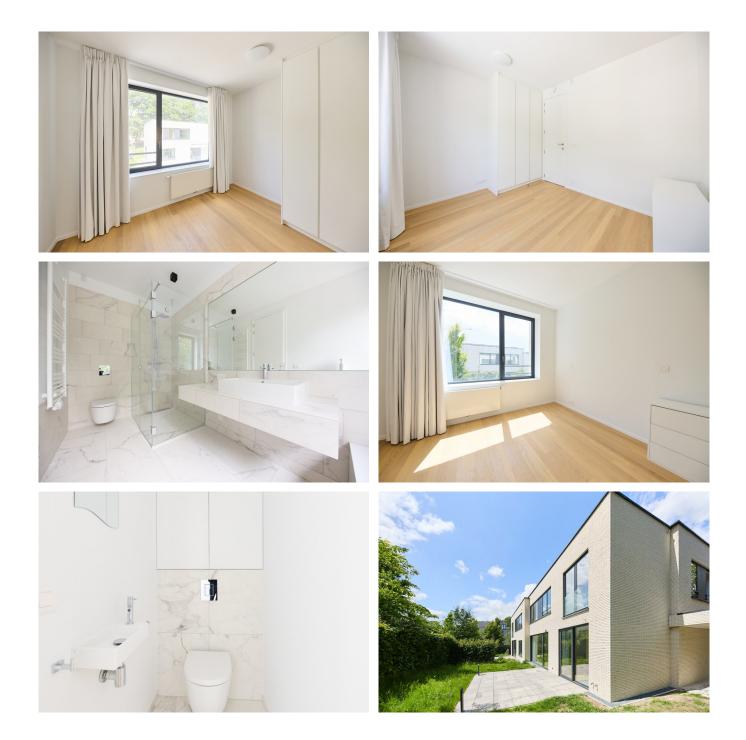

#### Description

Located in a private enclosure in the heart of the Prince d'Orange district, discover this new villa offering 4 bedrooms and an exceptional opportunity to reside in a luxurious and comfortable environment. With its 195 m<sup>2</sup> (2,100 sq ft), this property stands out for its generous spaces and refined design.

The house is composed as follows: on the ground floor, you are greeted by a spacious entrance hall, as well as bright reception rooms, opening onto a superb terrace and garden. The adjoining dining room and the fully equipped kitchen with a breakfast nook complete this welcoming living space. A toilet and a closet complete this ground floor.

The upper floor consists of four bedrooms, including a master suite and a bathroom.

This villa has outdoor parking under a carport.

This house represents a rare opportunity to rent an exceptional residence in a prestigious and secure setting. PEB B