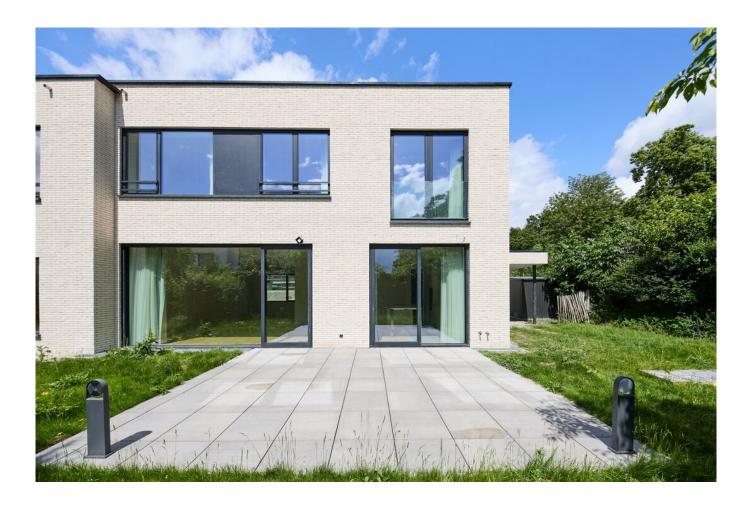

## SUPERB NEW 4 BEDROOM VILLA PRINCE D'ORANGE

Avenue Dolez 171 A, 1180 Uccle

| Reference       | 6964849           |
|-----------------|-------------------|
| Price           | € 3.925           |
| Ground surface  | 300m <sup>2</sup> |
| Living surface  | 195m <sup>2</sup> |
| Terrace surface | 27m <sup>2</sup>  |
| Bedrooms        | 4                 |
| Bathrooms       | 2                 |
|                 |                   |

#### Description

Located in a private enclosure in the heart of the Prince d'Orange district, discover this new villa offering 4 bedrooms and an exceptional opportunity to reside in a luxurious and comfortable environment. With its 195 m<sup>2</sup> (2,100 sq ft), this property stands out for its generous spaces and refined design.

The house is composed as follows: on the ground floor, you are greeted by a spacious entrance hall, as well as bright reception rooms, opening onto a superb terrace and garden. The adjoining dining room and the fully equipped kitchen with a breakfast nook complete this welcoming living space. A toilet and a closet complete this ground floor.