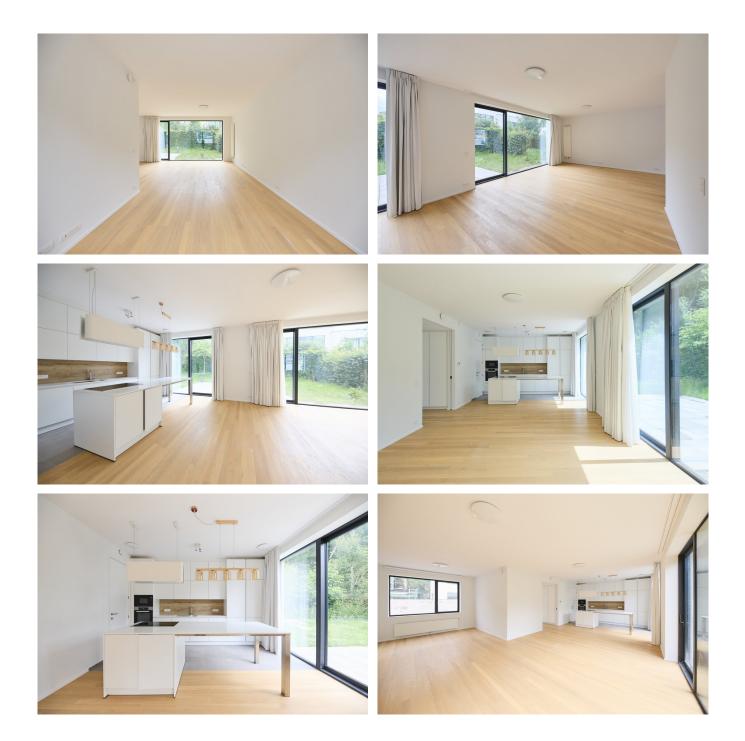

The house is composed as follows: on the ground floor, you are greeted by a spacious entrance hall, as well as bright reception rooms, opening onto a superb terrace and garden. The adjoining dining room and the fully equipped kitchen with a breakfast nook complete this welcoming living space. A toilet and a closet complete this ground floor.