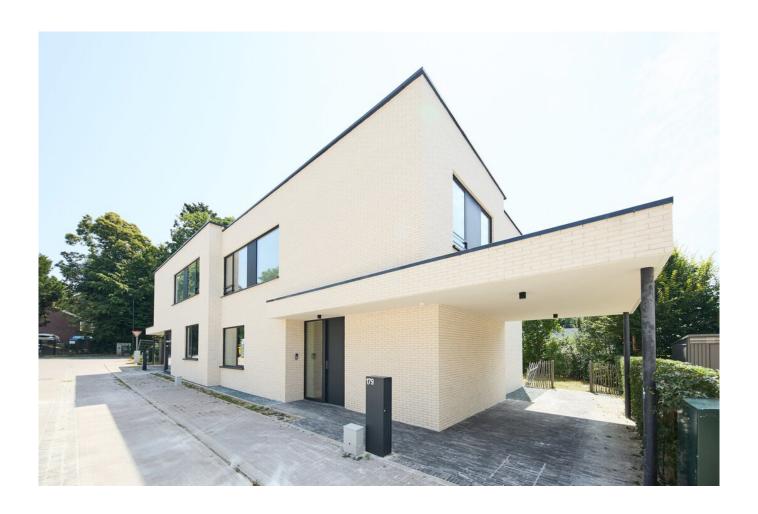

# SUPERB NEW 4 BEDROOM VILLA PRINCE D'ORANGE

Avenue Dolez 171 B, 1180 Uccle

Reference6964849Price€ 3.925Ground surface300m²Living surface195m²Terrace surface27m²Bedrooms4Bathrooms2

#### Description

Located in a private enclosure in the heart of the Prince d'Orange district, discover this new villa offering 4 bedrooms and an exceptional opportunity to reside in a luxurious and comfortable environment. With its 195 m² (2,100 sq ft), this property stands out for its generous spaces and refined design.

The upper floor consists of four bedrooms, including a master suite and a bathroom.

This villa has outdoor parking under a carport.

This house represents a rare opportunity to rent an exceptional residence in a prestigious and secure setting. PEB B