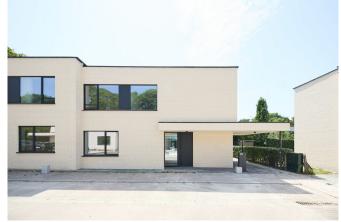

# SUPERB NEW 4 BEDROOM VILLA PRINCE D'ORANGE

Avenue Dolez 171 B, 1180 Uccle

Reference6964849Price€ 3.925Ground surface300m²Living surface195m²Terrace surface27m²Bedrooms4Bathrooms2

#### Description

Located in a private enclosure in the heart of the Prince d'Orange district, discover this new villa offering 4 bedrooms and an exceptional opportunity to reside in a luxurious and comfortable environment. With its 195 m² (2,100 sq ft), this property stands out for its generous spaces and refined design.

The upper floor consists of four bedrooms, including a master suite and a bathroom.

This villa has outdoor parking under a carport.

This house represents a rare opportunity to rent an exceptional residence in a prestigious and secure setting. PEB B