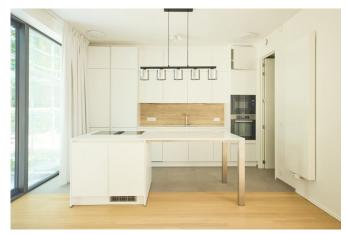

The house is composed as follows: on the ground floor, you are greeted by a spacious entrance hall, as well as bright reception rooms, opening onto a superb terrace and garden. The adjoining dining room and the fully equipped kitchen with a breakfast nook complete this welcoming living space. A toilet and a closet complete this ground floor.