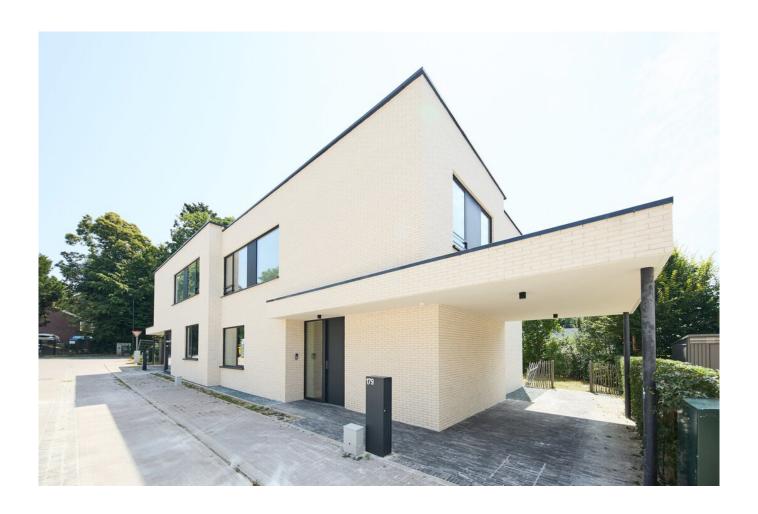

# SUPERB NEW 4 BEDROOM VILLA PRINCE D'ORANGE

Avenue Dolez 171 B, 1180 Uccle

Reference6992305Price€ 3.750Ground surface300m²Living surface195m²Terrace surface27m²Bedrooms4Bathrooms2

#### Description

Located in a private enclosure in the heart of the Prince d'Orange district, discover this new villa offering 4 bedrooms and an exceptional opportunity to reside in a luxurious and comfortable environment. With its  $195 \text{ m}^2$  (2,100 sq ft), this property stands out for its generous spaces and refined design.

The upper floor consists of four bedrooms, including a master suite and a bathroom.

This villa has outdoor parking under a carport.

This house represents a rare opportunity to rent an exceptional residence in a prestigious and secure setting. PEB B