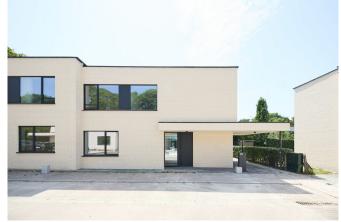

# SUPERB NEW 4 BEDROOM VILLA PRINCE D'ORANGE

Avenue Dolez 171 B, 1180 Uccle

Reference6992305Price€ 3.750Ground surface300m²Living surface195m²Terrace surface27m²Bedrooms4Bathrooms2

#### Description

Located in a private enclosure in the heart of the Prince d'Orange district, discover this new villa offering 4 bedrooms and an exceptional opportunity to reside in a luxurious and comfortable environment. With its  $195 \text{ m}^2$  (2,100 sq ft), this property stands out for its generous spaces and refined design.

The upper floor consists of four bedrooms, including a master suite and a bathroom.

This villa has outdoor parking under a carport.

This house represents a rare opportunity to rent an exceptional residence in a prestigious and secure setting. PEB B