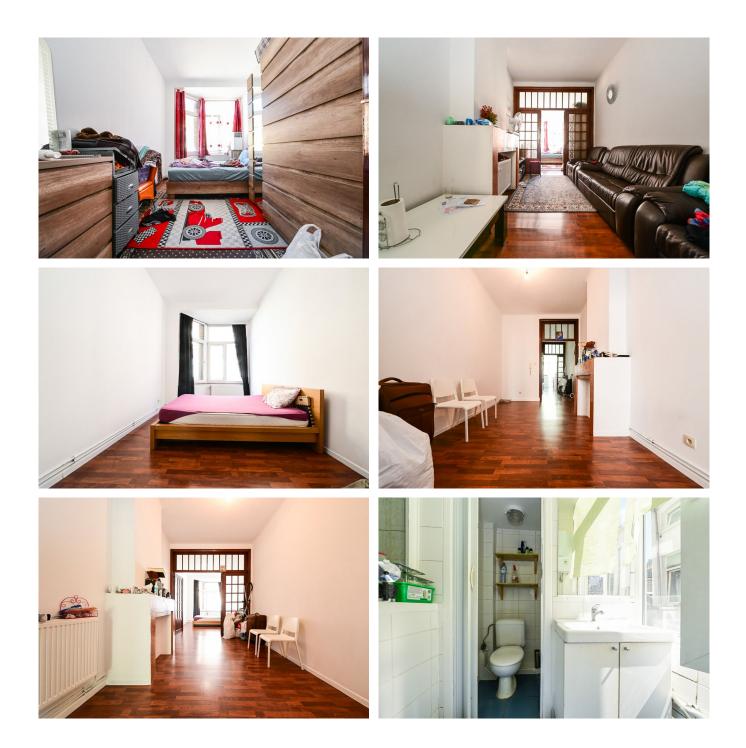

The property comprises a shop on the ground floor, which is not part of the sale! And on the upper floors, 8 1bedroom flats (two on each floor) with adjoining rooms: one bedroom on the street side with loggia, living room, fitted kitchen, utility room, WC and shower. Individual gas boilers, individual gas and electricity meters. EPB from D to G.