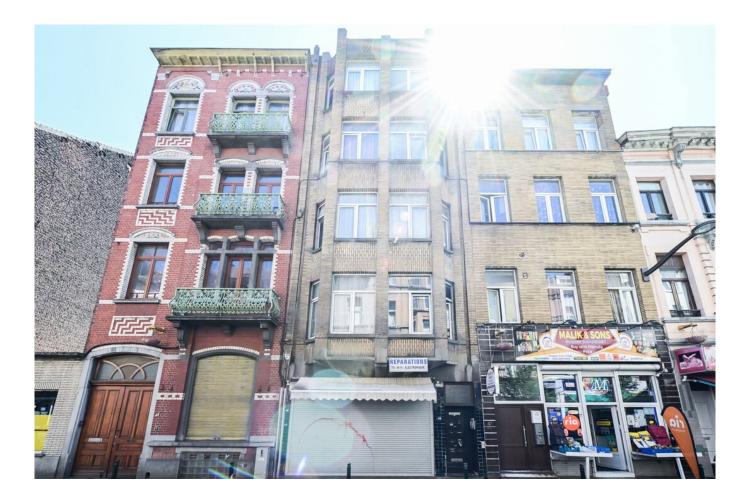

### IMM. REPORT - 8 RECOGNIZED APP -RENTED AIS

Ribaucourtstraat 49, 1080 Molenbeek-Saint-Jean

| Reference      | 5419511              |
|----------------|----------------------|
| Price          | € 1.000.000          |
| Ground surface | 130m <sup>2</sup>    |
| Living surface | 422.08m <sup>2</sup> |
| Bedrooms       | 8                    |
| Bathrooms      | 8                    |
|                |                      |

#### Description

Just a stone's throw from the Ribaucourt metro station and the Brussels canal, ideally located in the centre of Brussels and close to all amenities, discover our 8-apartment building recognised for urban development and currently rented by an AIS.