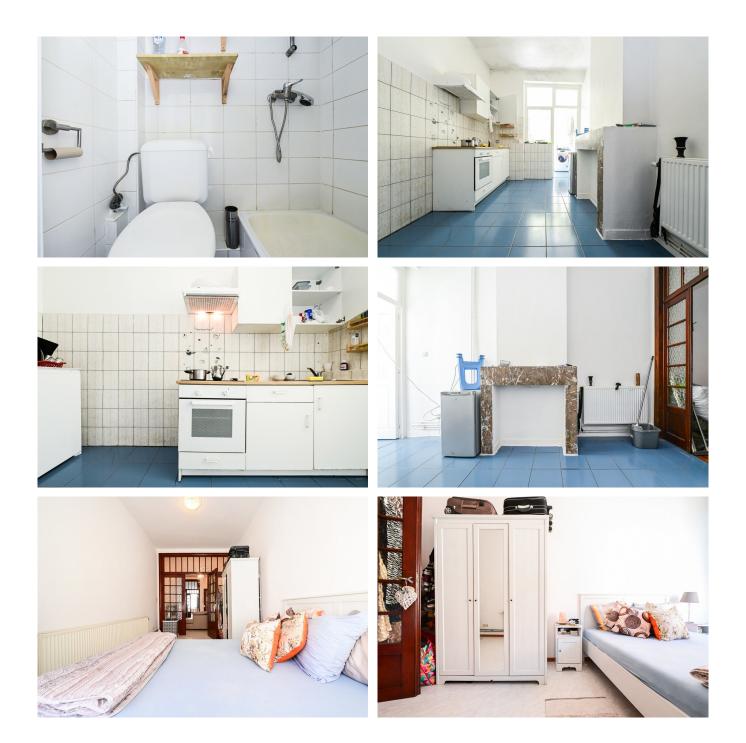

The property comprises a shop on the ground floor, which is not part of the sale! And on the upper floors, 8 1bedroom flats (two on each floor) with adjoining rooms: one bedroom on the street side with loggia, living room, fitted kitchen, utility room, WC and shower. Individual gas boilers, individual gas and electricity meters. EPB from D to G.