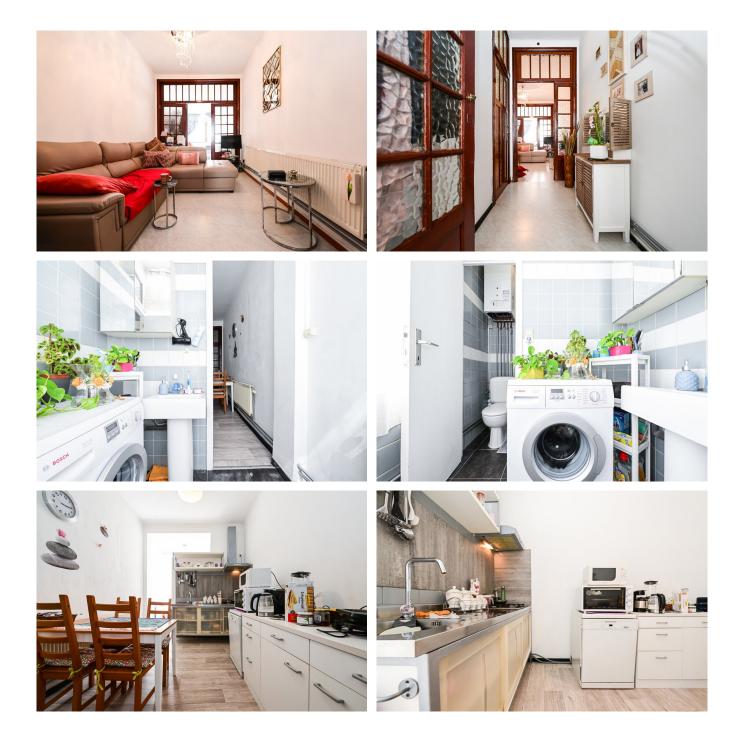

The property comprises a shop on the ground floor, which is not part of the sale! And on the upper floors, 8 1bedroom flats (two on each floor) with adjoining rooms: one bedroom on the street side with loggia, living room, fitted kitchen, utility room, WC and shower. Individual gas boilers, individual gas and electricity meters. EPB from D to G.