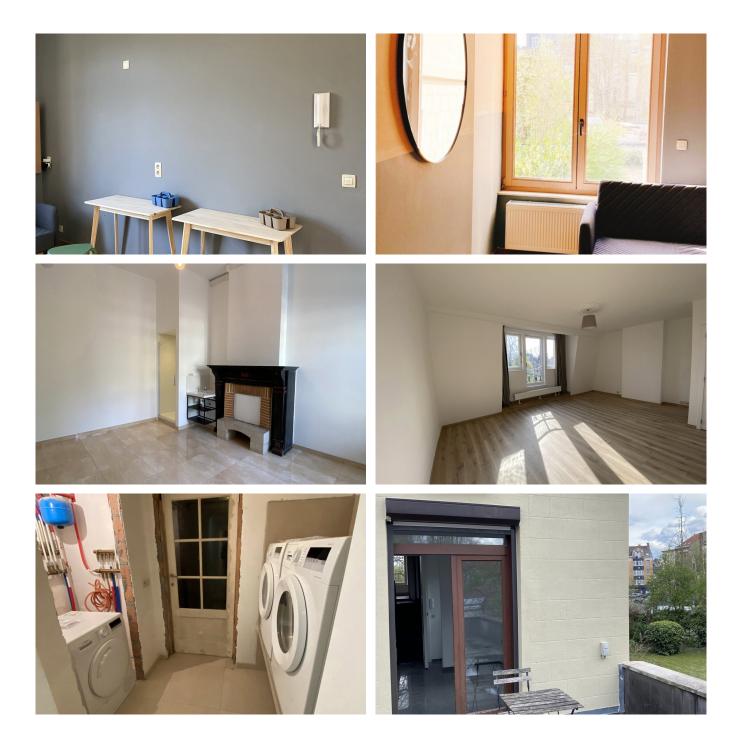

#### Description

Are you an investor looking for a good return (4.5% NET), without having to worry about anything? Fierce Immo is proud to present this exclusive Mansion, built at the beginning of the 20th century and converted into a coliving space. It extends over 4 floors and a surface area of 285 sqm. The ground floor is dedicated to the common spaces: a fully-equipped kitchen, a spacious, bright living and dining room for the comfort of the tenants. The rest of the house is made up of 9 bedrooms, all of them very pleasant, spacious and bright, and most of them with individual showers. Upstairs, you'll find a coworking space for your hardest-working tenants! In the basement, you'll find two further rooms for conversion (relaxation area) and a laundry room with two washing machines and a tumble dryer. The icing on the cake is the unoverlooked, west-facing garden, which is the jewel in this house's crown. In the peace and quiet of a residential area, your tenants will have easy access to the city centre via the nearby public transport network (Metro 6, Tram 19, bus, etc.). Would you like a presentation of this investment opportunity? Call us today on 02 / 420 65 01.