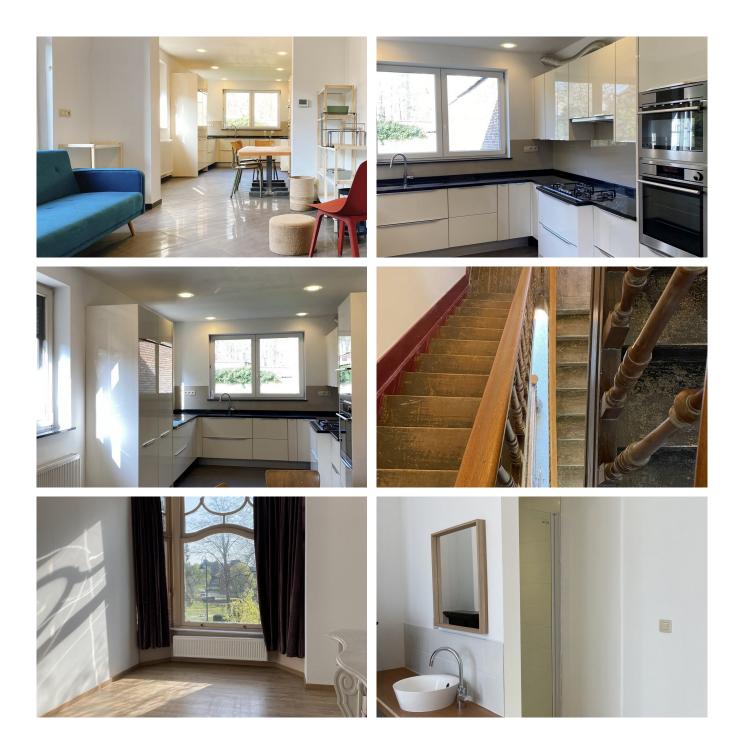

#### Description

Are you an investor looking for a good return (4.5% NET), without having to worry about anything? Fierce Immo is proud to present this exclusive Mansion, built at the beginning of the 20th century and converted into a coliving space. It extends over 4 floors and a surface area of 285 sqm. The ground floor is dedicated to the common spaces: a fully-equipped kitchen, a spacious, bright living and dining room for the comfort of the tenants. The rest of the house is made up of 9 bedrooms, all of them very pleasant, spacious and bright, and most of them with individual showers. Upstairs, you'll find a coworking space for your hardest-working tenants! In the basement, you'll find two further rooms for conversion (relaxation area) and a laundry room with two washing machines and a tumble dryer. The icing on the cake is the unoverlooked, west-facing garden, which is the jewel in this house's crown. In the peace and quiet of a residential area, your tenants will have easy access to the city centre via the nearby public transport network (Metro 6, Tram 19, bus, etc.). Would you like a presentation of this investment opportunity? Call us today on 02 / 420 65 01.