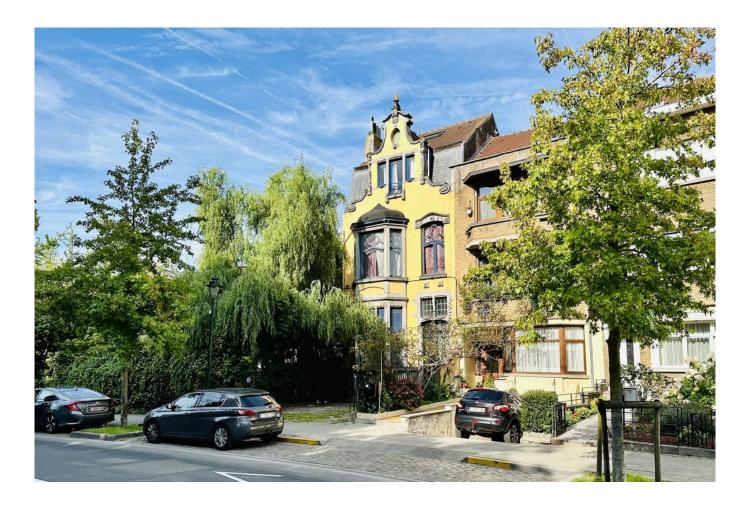

### Mansion for investors - coliving spaces

Square Léopold 27, 1020 Laeken

| Reference       | COLOCATION SQUARE LEOPOLD |  |
|-----------------|---------------------------|--|
| Price           | € 900.000                 |  |
| Ground surface  | 723m <sup>2</sup>         |  |
| Living surface  | 285m <sup>2</sup>         |  |
| Terrace surface | 18m <sup>2</sup>          |  |
| Bedrooms        | 9                         |  |
| Bathrooms       | 7                         |  |
|                 |                           |  |

#### Description

Are you an investor looking for a good return (4.5% NET), without having to worry about anything? Fierce Immo is proud to present this exclusive Mansion, built at the beginning of the 20th century and converted into a coliving space. It extends over 4 floors and a surface area of 285 sqm. The ground floor is dedicated to the common spaces: a fully-equipped kitchen, a spacious, bright living and dining room for the comfort of the tenants. The rest of the house is made up of 9 bedrooms, all of them very pleasant, spacious and bright, and most of them with individual showers. Upstairs, you'll find a coworking space for your hardest-working tenants! In the basement, you'll find two further rooms for conversion (relaxation area) and a laundry room with two washing machines and a tumble dryer. The icing on the cake is the unoverlooked, west-facing garden, which is the jewel in this house's crown. In the peace and quiet of a residential area, your tenants will have easy access to the city centre via the nearby public transport network (Metro 6, Tram 19, bus, etc.). Would you like a presentation of this investment opportunity? Call us today on 02 / 420 65 01.