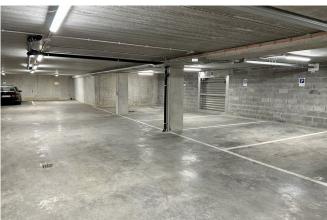

### Description

In the new construction project "Mercator Garden", near the Gare du Nord and Tour et Taxi, we propose you fourty parking spaces for sale as a block. Currently, the car parks are rented to BePark for +/- 125 euros/month/car park NETTO + VAT (recoverable). Possibility of ending the contract with BePark and renting on your own. This is a medium-term investment, very promising given Brussels' desire to eliminate surface parking spaces!

### Layout

Garages 1