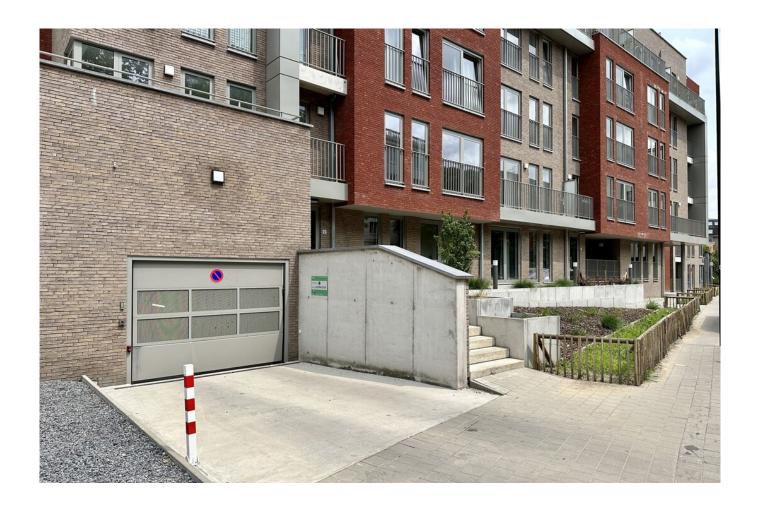

# Bulk sale of 40 parking spaces

Avenue de l'Héliport 92, 1000 Bruxelles

Reference

Price

**Living surface** 

Garages

5742760

€ 1.260.000

### Description

In the new construction project "Mercator Garden", near the Gare du Nord and Tour et Taxi, we propose you fourty parking spaces for sale as a block. Currently, the car parks are rented to BePark for +/- 125 euros/month/car park NETTO + VAT (recoverable). Possibility of ending the contract with BePark and renting on your own. This is a medium-term investment, very promising given Brussels' desire to eliminate surface parking spaces!