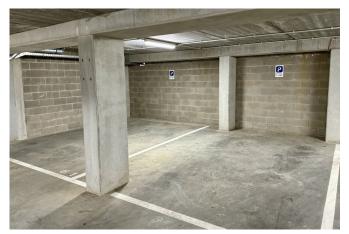

### Description

In the new construction project "Mercator Garden", near the Gare du Nord and Tour et Taxi, we propose you fourty parking spaces for sale as a block. Currently, the car parks are rented to BePark for +/- 125 euros/month/car park NETTO + VAT (recoverable). Possibility of ending the contract with BePark and renting on your own. This is a medium-term investment, very promising given Brussels' desire to eliminate surface parking spaces!

### Layout

Garages 1