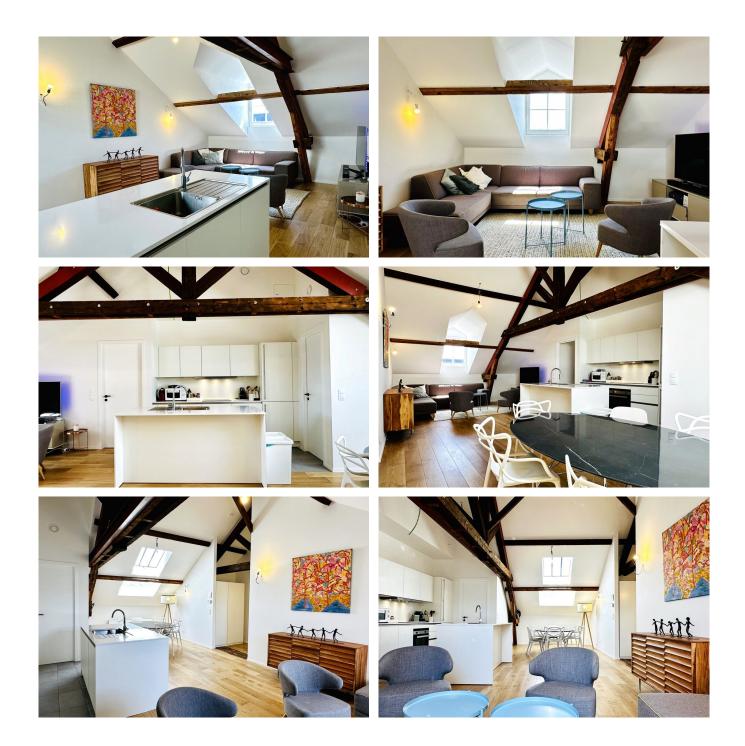

#### Description

FREE PARKING PLACE DURING 3 YEARS ON THE LAST UNITS OF THE BEAUTIFUL PROJECT UTOPIA !

Located next to Docks Brussel, in the former Familistère de Godin, this renovation project is subject to 12.5% registration duty (NO VAT!).

The UTOPIA project offers a modern, sustainable vision of urban living. With its elegant flats, it offers residents an exceptional living environment in the heart of the city, while preserving the environment and promoting community life.

This is a unique renovation project using top-of-the-range materials while respecting the industrial and historic architectural features.

Make an appointment now to discover the last units of this unique project, like this 3-bedroom apartment of 128 sq. m.!