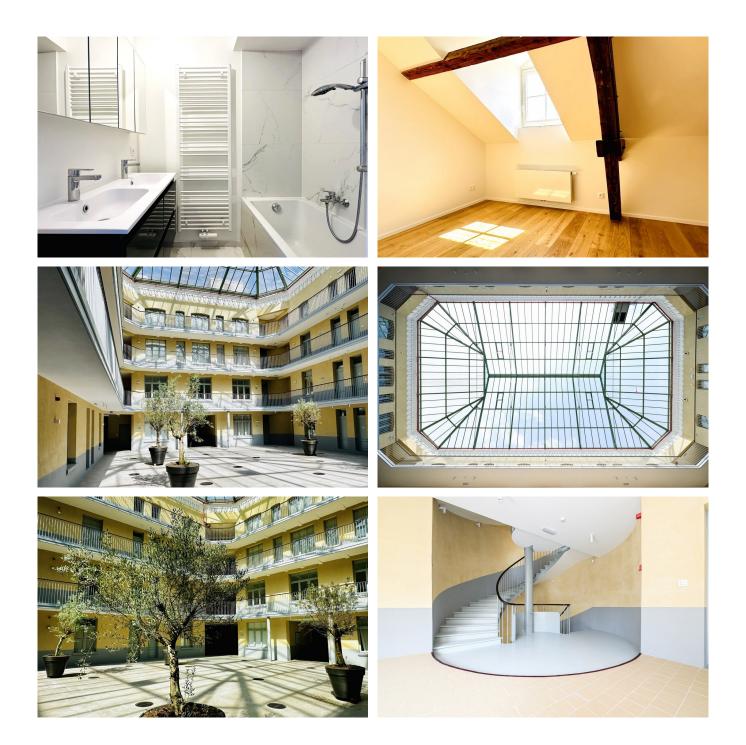

#### Description

FREE PARKING PLACE DURING 3 YEARS ON THE LAST UNITS OF THE BEAUTIFUL PROJECT UTOPIA !

Located next to Docks Brussel, in the former Familistère de Godin, this renovation project is subject to 12.5% registration duty (NO VAT!).

The UTOPIA project offers a modern, sustainable vision of urban living. With its elegant flats, it offers residents an exceptional living environment in the heart of the city, while preserving the environment and promoting community life.

This is a unique renovation project using top-of-the-range materials while respecting the industrial and historic architectural features.

Make an appointment now to discover the last units of this unique project, like this 3-bedroom apartment of 128 sq. m.!