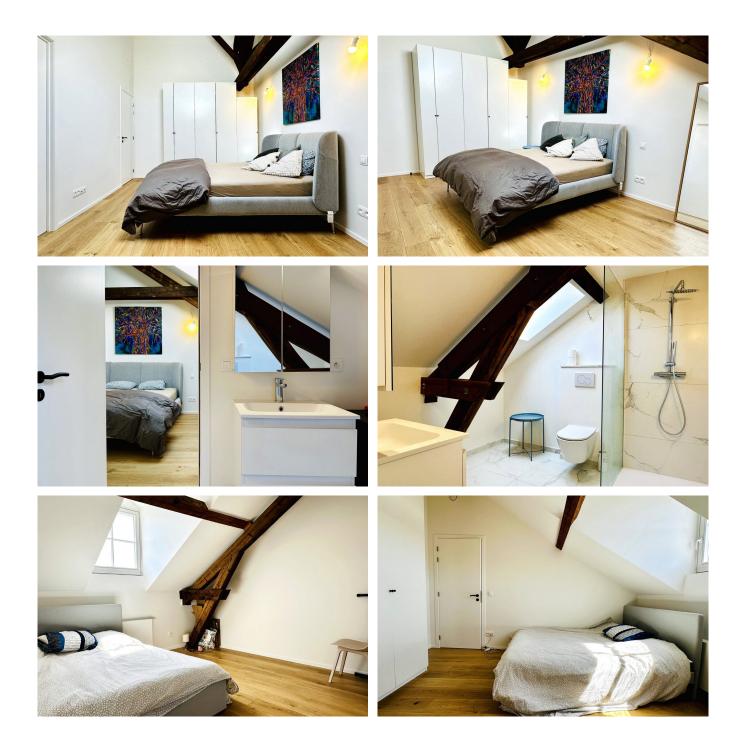

### BEAUTIFUL 3-BEDROOM APARTMENT OF 128 SQ. M.

Quai des Usines 155 4.02, 1000 Bruxelles

| Reference      | 5877168           |
|----------------|-------------------|
| Price          | € 399.000         |
| Living surface | 128m <sup>2</sup> |
| Bedrooms       | 3                 |
| Bathrooms      | 2                 |
|                |                   |

#### Description

FREE PARKING PLACE DURING 3 YEARS ON THE LAST UNITS OF THE BEAUTIFUL PROJECT UTOPIA !

Located next to Docks Brussel, in the former Familistère de Godin, this renovation project is subject to 12.5% registration duty (NO VAT!).

The UTOPIA project offers a modern, sustainable vision of urban living. With its elegant flats, it offers residents an exceptional living environment in the heart of the city, while preserving the environment and promoting community life.

This is a unique renovation project using top-of-the-range materials while respecting the industrial and historic architectural features.

Make an appointment now to discover the last units of this unique project, like this 3-bedroom apartment of 128 sq. m.!