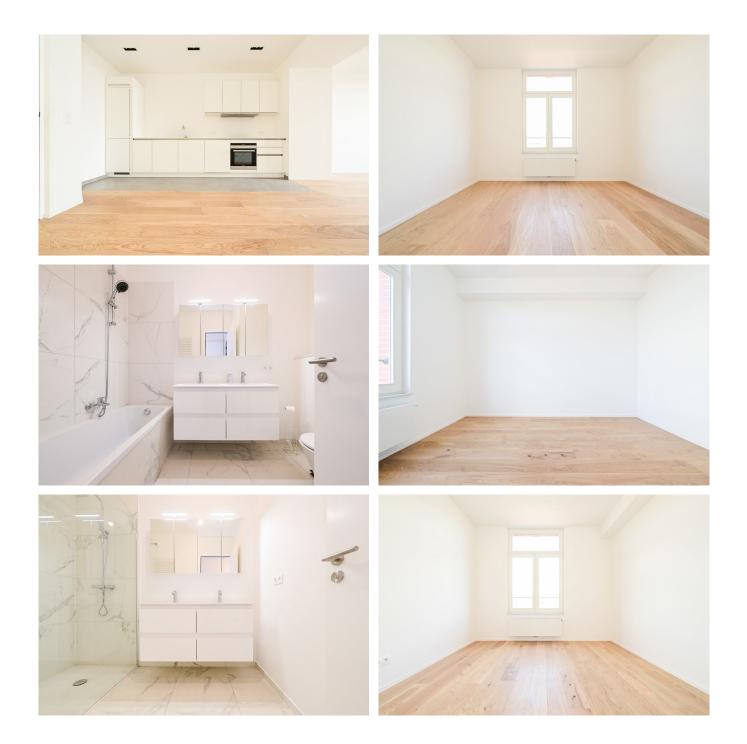

The property includes a secured door, entrance hall with guest WC, utility room, dining room with fully equipped open-plan kitchen and pleasant living room, three beautiful bedrooms and two bathrooms. PEB C, all installations compliant (electricity, gas,..).