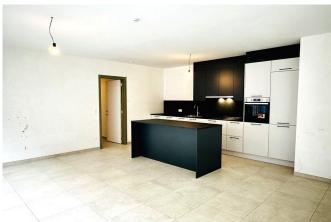

## Description

LAEKEN - You'll fall in love with this new construction project with its very nice finitions! Firstly, its location: between Place Bockstael and the Tour et Taxis site, just a stone's throw from public transport, shops and restaurants on Rue Marie Christine or Tour et Taxis. Downtown Brussels is also close by. Secondly, its human scale: 13 apartments in two small buildings. Secondly, the layout of the apartments, all of which offer: a large living area, a superbly equipped open kitchen, two bedrooms, a large shower room, a separate toilet with washbasin, a laundry area, a large balcony or garden. A cellar. Innovative energy-saving solutions: double glazing, LED lighting, rainwater harvesting, etc. PEB/EPC B. Delivery at the signing of the authentic deed. Would you like a presentation of this project in our Avenue Louise offices? Simply contact us on 02 / 420 65 01.