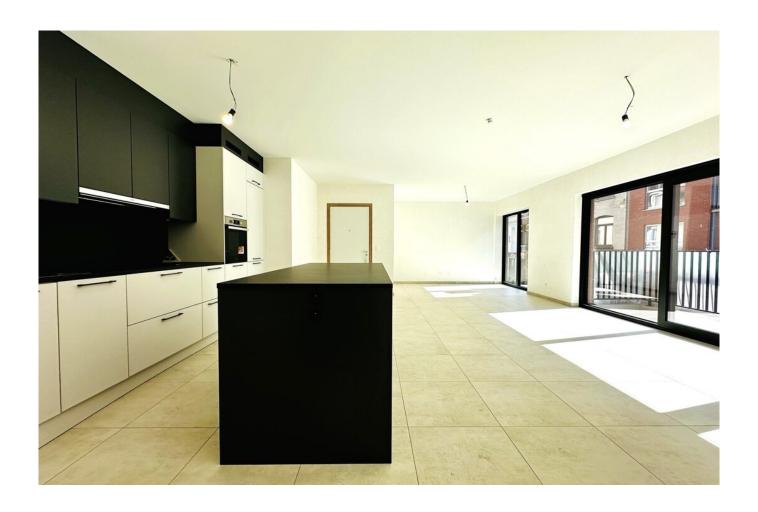

## Description

LAEKEN - You'll fall in love with this new construction project with its very nice finitions! Firstly, its location: between Place Bockstael and the Tour et Taxis site, just a stone's throw from public transport, shops and restaurants on Rue Marie Christine or Tour et Taxis. Downtown Brussels is also close by. Secondly, its human scale: 13 apartments in two small buildings. Secondly, the layout of the apartments, all of which offer: a large living area, a superbly equipped open kitchen, two bedrooms, a large shower room, a separate toilet with washbasin, a laundry area, a large balcony or garden. A cellar. Innovative energy-saving solutions: double glazing, LED lighting, rainwater harvesting, etc. PEB/EPC B. Delivery at the signing of the authentic deed. Would you like a presentation of this project in our Avenue Louise offices? Simply contact us on 02 / 420 65 01.