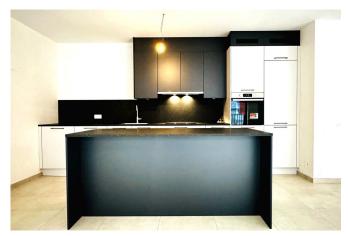

## Description

LAEKEN - You'll fall in love with this new construction project with its very nice finitions! Firstly, its location: between Place Bockstael and the Tour et Taxis site, just a stone's throw from public transport, shops and restaurants on Rue Marie Christine or Tour et Taxis. Downtown Brussels is also close by. Secondly, its human scale: 13 apartments in two small buildings. Secondly, the layout of the apartments, all of which offer: a large living area, a superbly equipped open kitchen, two bedrooms, a large shower room, a separate toilet with washbasin, a laundry area, a large balcony or garden. A cellar. Innovative energy-saving solutions: double glazing, LED lighting, rainwater harvesting, etc. PEB/EPC B. Delivery at the signing of the authentic deed. Would you like a presentation of this project in our Avenue Louise offices? Simply contact us on 02 / 420 65 01.