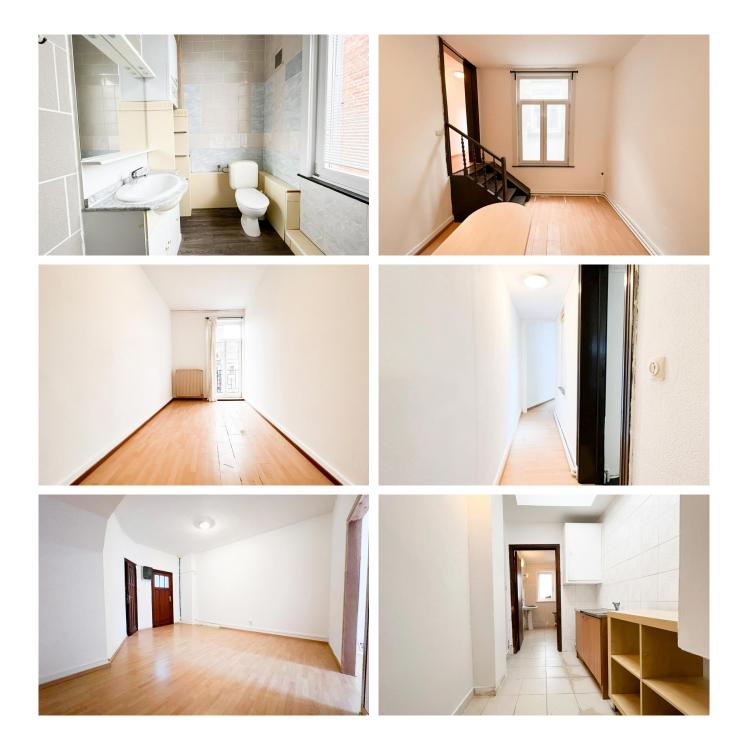

### Description

Close to the station of Braine l'Alleud, near all amenities, discover this pleasant tree bedroom flat of 115m<sup>2</sup>. Located on the second floor of a small co-ownership without charges, the property is composed as follows: double living room, three bedrooms on the street side, two shower rooms, semi equipped kitchen and office. Double glazing PVC, PEB E, cellar included. Come and visit this flat to refresh without further delay!