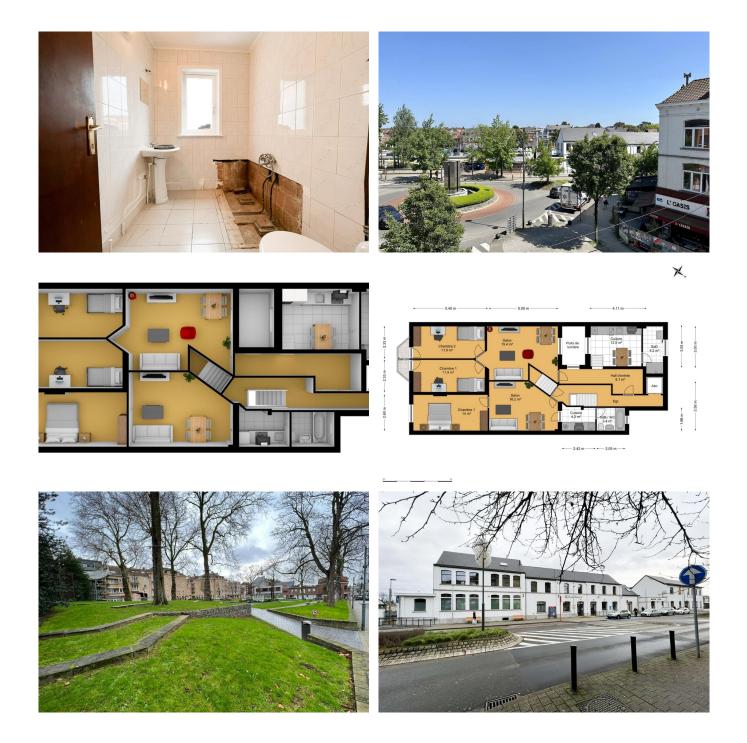

## SPACIOUS 3 BED APARTMENT + BALCONY

Avenue Leon Jourez 91 2, 1420 Braine-l'Alleud

| Reference       | 5920159           |
|-----------------|-------------------|
| Price           | € 229.000         |
| Ground surface  | 300m <sup>2</sup> |
| Living surface  | 115m <sup>2</sup> |
| Terrace surface | 2m <sup>2</sup>   |
| Bedrooms        | 3                 |
| Bathrooms       | 2                 |
|                 |                   |

### Required info

| Reference            | 5920159           | EPC Value                  | 351                          |
|----------------------|-------------------|----------------------------|------------------------------|
| Туре                 | Flat              | EPC Label                  | E                            |
| Ground surface       | 300m <sup>2</sup> | Urban planning destination | Living zone                  |
| Living surface       | 115m <sup>2</sup> | Urban planning permit      | No                           |
| Terrace surface      | 2m <sup>2</sup>   | Subdivision permit         | No                           |
| Year of construction | 1931              | Summons                    | No                           |
| Availability         | Immediately       | Court decision             | No                           |
|                      |                   | Right to sell              | No                           |
|                      |                   | O-Level                    | Not located in flood<br>area |

Layout

Toilets 2