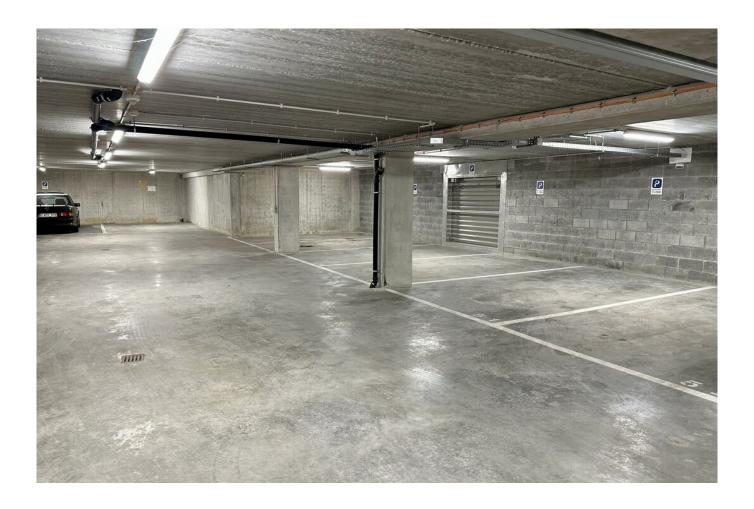

#### Description

In the new construction project "Mercator Garden", near the Gare du Nord and Tour et Taxi, we propose you ten parking spaces for sale as a block. Currently, the car parks are rented to BePark for +/- 125 euros/month/car park NETTO + VAT (recoverable). Possibility of ending the contract with BePark and renting on your own. This is a medium-term investment, very promising given Brussels' desire to eliminate surface parking spaces! Special deal: for 9 parking lots purchased, the 10th is offered!

### Layout

Garages 1