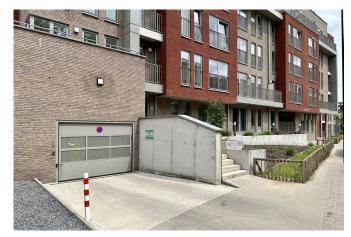

#### Description

In the new construction project "Mercator Garden", near the Gare du Nord and Tour et Taxi, we propose you ten parking spaces for sale as a block. Currently, the car parks are rented to BePark for +/- 125 euros/month/car park NETTO + VAT (recoverable). Possibility of ending the contract with BePark and renting on your own. This is a medium-term investment, very promising given Brussels' desire to eliminate surface parking spaces! Special deal: for 9 parking lots purchased, the 10th is offered!