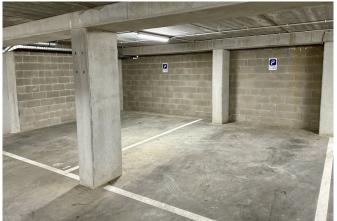

#### Description

In the new construction project "Mercator Garden", near the Gare du Nord and Tour et Taxi, we propose you ten parking spaces for sale as a block. Currently, the car parks are rented to BePark for +/- 125 euros/month/car park NETTO + VAT (recoverable). Possibility of ending the contract with BePark and renting on your own. This is a medium-term investment, very promising given Brussels' desire to eliminate surface parking spaces! Special deal: for 9 parking lots purchased, the 10th is offered!

### Layout

Garages 1