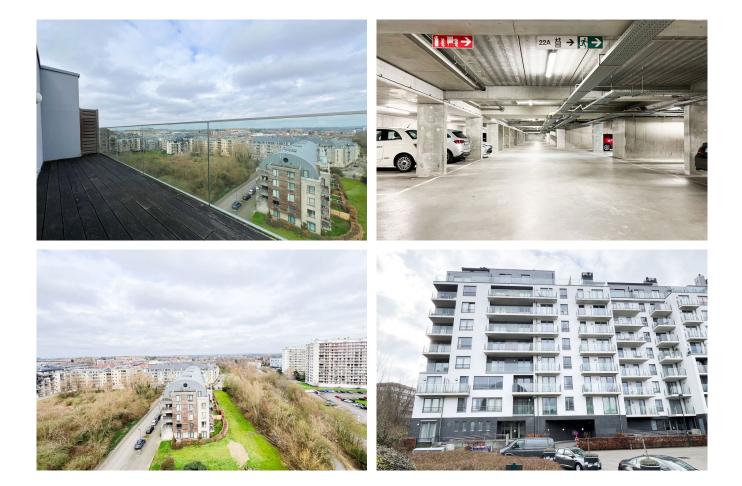

### EXCEPTIONAL FURNISHED PENTHOUSE 4 BED, 4 BATH, TERRACE + P

Avenue Yorkshire 22, 1200 Woluwe-Saint-Lambert

| Reference       | 6261334            |
|-----------------|--------------------|
| Price           | € 1.090.000        |
| Ground surface  | 5300m <sup>2</sup> |
| Living surface  | 215m <sup>2</sup>  |
| Terrace surface | 45m <sup>2</sup>   |
| Bedrooms        | 4                  |
| Bathrooms       | 4                  |
| Garages         | 1                  |
|                 |                    |

#### Description

Ideally located in a sought-after area, this penthouse benefits from easy access to urban amenities, restaurants, shops and surrounding green spaces.

this magnificent luxury penthouse, offering an elegant and refined lifestyle in one of the most desirable areas of the city. With its 215m2 spread over two floors and an exceptional terrace, this penthouse embodies the height of comfort and privilege.

This penthouse is arranged on two levels, offering a harmonious separation between living areas and private areas.

With a spacious and sunny terrace, offering breathtaking views of the surrounding area and the urban skyline. The bright and spacious living room, tastefully furnished and with large bay windows, providing an ideal setting for relaxing or hosting receptions.