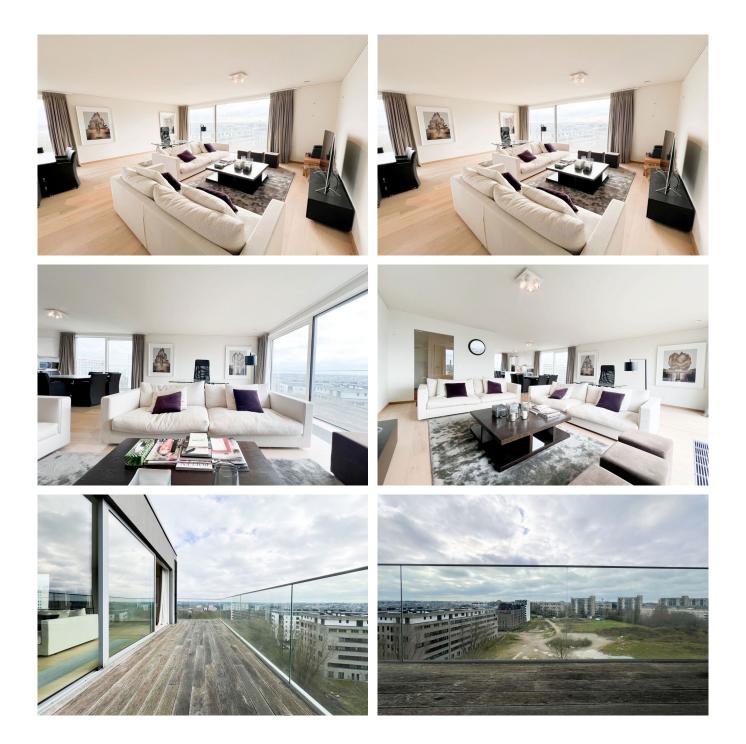

This penthouse is arranged on two levels, offering a harmonious separation between living areas and private areas.

With a spacious and sunny terrace, offering breathtaking views of the surrounding area and the urban skyline. The bright and spacious living room, tastefully furnished and with large bay windows, providing an ideal setting for relaxing or hosting receptions.

A fully equipped kitchen with high-end appliances, ideal for preparing delicious meals while enjoying the views from the adjacent terrace.

Four elegant bedrooms, each lovingly furnished and with its own bathroom.