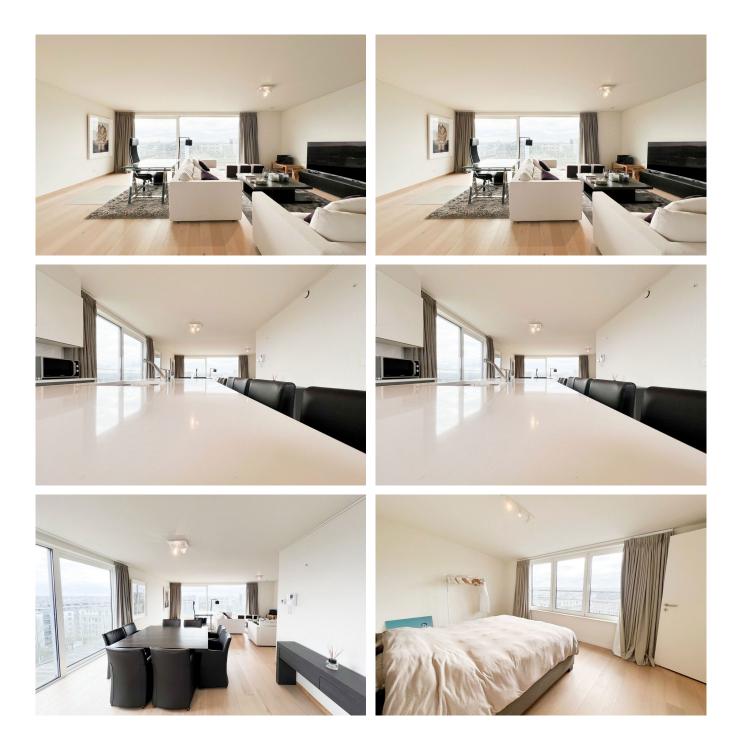

A fully equipped kitchen with high-end appliances, ideal for preparing delicious meals while enjoying the views from the adjacent terrace.

Four elegant bedrooms, each lovingly furnished and with its own bathroom.

This penthouse is furnished with attention to detail and a strong aesthetic sense, creating an atmosphere of luxury and comfort.

Available for furnished rental, this penthouse offers the opportunity to settle in immediately and enjoy a high-end lifestyle.