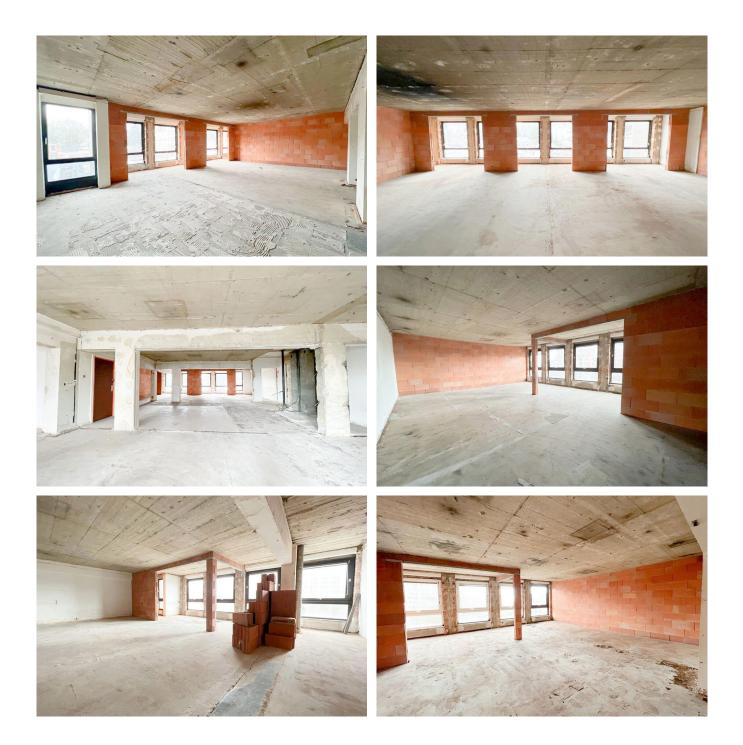

#### Description

Ideally located, just a stone's throw from Cinquantenaire, discover this large 720 m<sup>2</sup> plateau, currently divided into 4 areas + 8 parking spaces. Currently CASCO, we offer you this beautiful project with permit accepted!! of 4 apartments (3 2-bedroom apartments and one 3-bedroom), each with double terraces to be created plus 8 parking spaces in the basement. This large 720m<sup>2</sup> plateau is located on the third floor with elevator of an attractive condominium. AAA location. Contact the agency for more information!