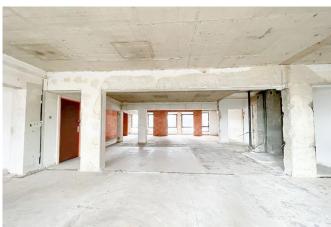

### Description

Ideally located, a stone's throw from Cinquantenaire, discover this super CASCO project to be converted into office space. We offer you this beautiful project with a 151m² space that can be fitted out as you wish. Located on the third floor with elevator. AAA location. Contact the agency for more information!