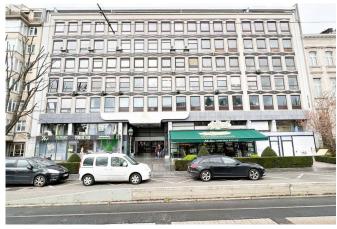

# CASCO OFFICIES - CINQUENTENAIRE - TO BE COMPLETED

Avenue de Tervueren 32, 1040 Etterbeek

Reference

**Price** 

Living surface

Terrace surface

6353268

€ 329.000

### Description

Ideally located, a stone's throw from Cinquantenaire, discover this super CASCO project to be converted into office space. We offer you this beautiful project with a 151m² space that can be fitted out as you wish. Located on the third floor with elevator. AAA location. Contact the agency for more information!