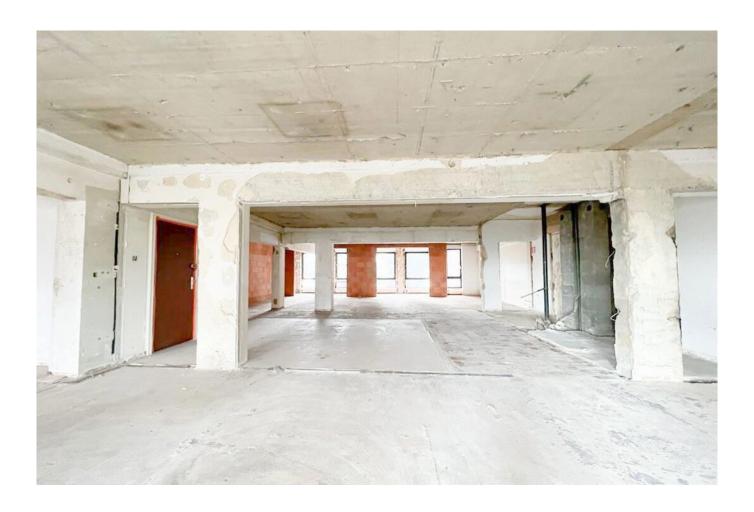

## Description

Ideally located, just a stone's throw from Cinquantenaire, discover this super CASCO plateau for you to convert into an office. Currently used as an office, we offer you this beautiful project to be fitted out according to your preferences.

Located on the third floor with elevator. Optional parking spaces at €25,000/room.

AAA location. Contact the agency for more information!