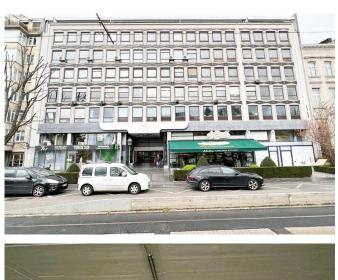

# CASCO OFFICIES - CINQUANTENAIRE

Avenue de Tervueren 32, 1040 Etterbeek

 Reference
 6353266

 Price
 € 359.000

 Living surface
 165m²

## Description

Ideally located, just a stone's throw from Cinquantenaire, discover this super CASCO plateau for you to convert into an office. Currently used as an office, we offer you this beautiful project to be fitted out according to your preferences.

Located on the third floor with elevator. Optional parking spaces at €25,000/room.

AAA location. Contact the agency for more information!