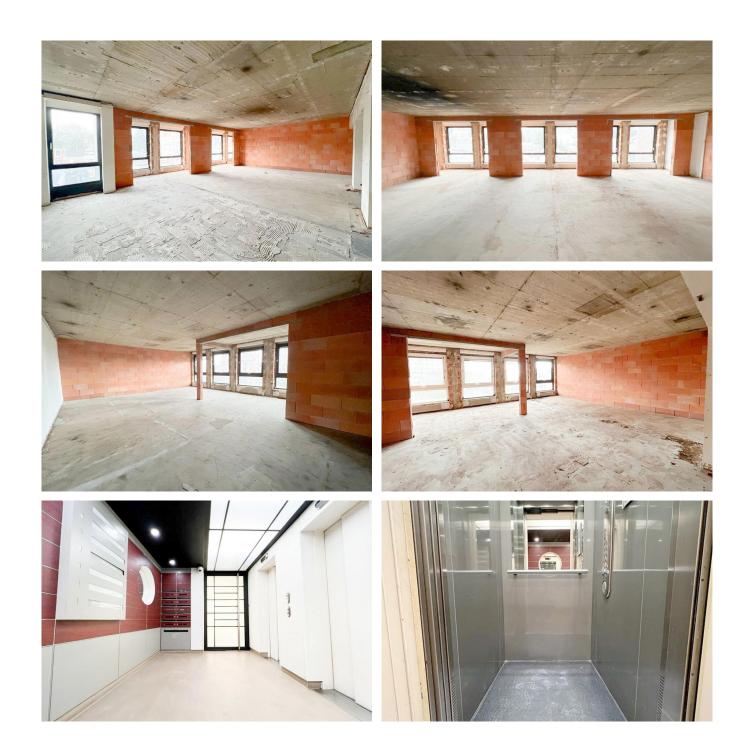

## Description

Ideally located, just a stone's throw from Cinquantenaire, discover this super CASCO plateau for you to convert into an office. Currently used as an office, we offer you this beautiful project to be fitted out according to your preferences.

Located on the third floor with elevator. Optional parking spaces at €25,000/room.

AAA location. Contact the agency for more information!

## Layout

Toilets 2 Parking places 1