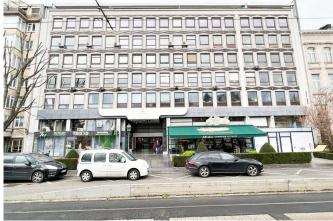

# CASCO OFFICIES - PARKING - CINQUENTENAIRE

Avenue de Tervueren 32, 1040 Etterbeek

6353265

Reference Price

Price € 295.000 Living surface 134m<sup>2</sup>

## Description

Ideally located, just a stone's throw from Cinquantenaire, discover this super CASCO project. Currently used as an office, we offer you this beautiful project, a 132 m<sup>2</sup> space offering great layout opportunities. Located on the third floor with elevator. AAA location. Contact the agency for more information!