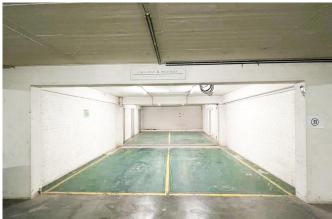

---------|-----------------|
| Туре                 | Office          |
| Living surface       | 134m²           |
| Year of construction | 1970            |
| Availability         | At the contract |
|                      |                 |

**Elevator available** Yes

## Required info

| Urban planning destination   | Unknown              |
|------------------------------|----------------------|
| <b>Urban planning permit</b> | Yes                  |
| Subdivision permit           | Unknown              |
| Summons                      | No                   |
| Court decision               | Unknown              |
| Right to sell                | Unknown              |
| O-Level                      | Not located in flood |

area

#### Layout

**Parking places** 





























## Interested in this estate?

Contact us for more information



#### Florent Gossart

Founder | Sales | Rent - IPI 513.507

- T. +32 499 08 92 77
- E. info@fierceimmo.com