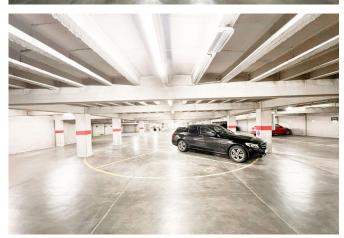

-----|-----------------|
| Туре                 | Office          |
| Living surface       | 134m²           |
| Year of construction | 1970            |
| Availability         | At the contract |
|                      |                 |

**Elevator available** Yes

## Required info

| Urban planning destination   | Unknown              |
|------------------------------|----------------------|
| <b>Urban planning permit</b> | Yes                  |
| Subdivision permit           | Unknown              |
| Summons                      | No                   |
| Court decision               | Unknown              |
| Right to sell                | Unknown              |
| O-Level                      | Not located in flood |

area

#### Layout

**Parking places** 





























## Interested in this estate?

Contact us for more information



#### Florent Gossart

Founder | Sales | Rent - IPI 513.507

- T. +32 499 08 92 77
- E. info@fierceimmo.com