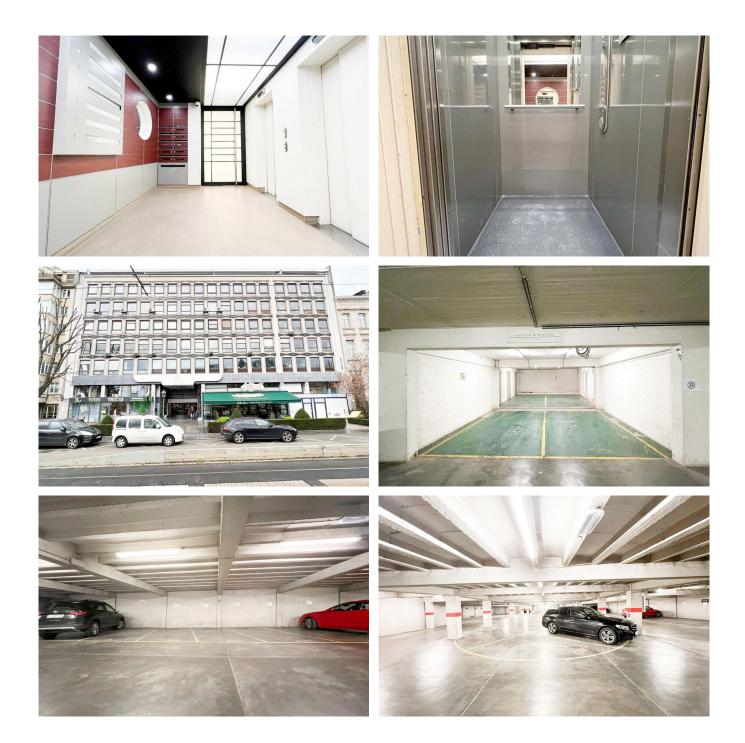

#### Description

Ideally located, just a stone's throw from Cinquantenaire, discover this super CASCO project. Formerly used as an office, we're offering you this beautiful project with floors to be fitted out as you wish! Located on the third floor with elevator. Optional parking spaces at €25,000/space. AAA location. Contact the agency for more information!

#### Layout

Parking places 1