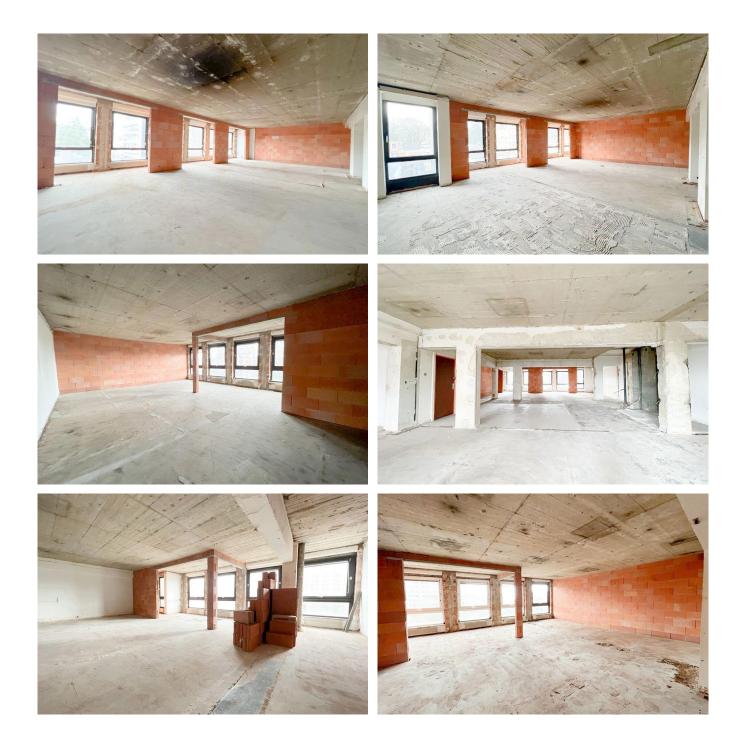

#### Description

Ideally located, just a stone's throw from Cinquantenaire, discover this super CASCO project. Formerly used as an office, we're offering you this beautiful project with floors to be fitted out as you wish! Located on the third floor with elevator. Optional parking spaces at €25,000/space. AAA location. Contact the agency for more information!

#### Essential info

| Reference            | 6353264           |
|----------------------|-------------------|
| Туре                 | Office            |
| Living surface       | 182m <sup>2</sup> |
| Year of construction | 1970              |
| Availability         | At the contract   |
| Elevator available   | Yes               |