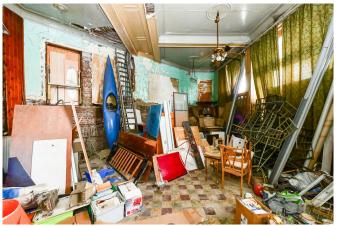

#### Description

**Bathrooms** 

Between Porte de Hal and Gare du Midi, discover our investment property offering a 106m² first floor commercial space (formerly HORECA) + small inner courtyard, as well as 8 apartments on the upper floors + attic space (converted into a 9th apartment).

#### According to plan:

- first floor: shop
- upper floors: "dwellings without being able to determine the exact number and without being able to situate them in the property".

Great potential, MUST VISIT!