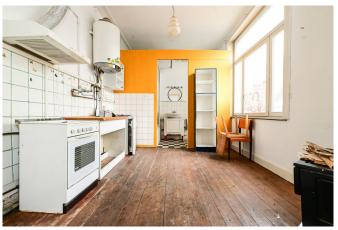

#### Description

**Bathrooms** 

Between Porte de Hal and Gare du Midi, discover our investment property offering a 106m² first floor commercial space (formerly HORECA) + small inner courtyard, as well as 8 apartments on the upper floors + attic space (converted into a 9th apartment).

8

On the upper floors, 2 apartments per floor, each floor having a surface area of 137m<sup>2</sup>.

#### According to plan:

- first floor: shop
- upper floors: "dwellings without being able to determine the exact number and without being able to situate them in the property".

Great potential, MUST VISIT!