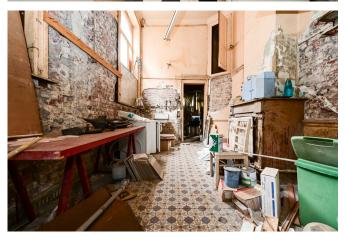

#### Description

**Bathrooms** 

Between Porte de Hal and Gare du Midi, discover our investment property offering a 106m² first floor commercial space (formerly HORECA) + small inner courtyard, as well as 8 apartments on the upper floors + attic space (converted into a 9th apartment).

#### According to plan:

- first floor: shop
- upper floors: "dwellings without being able to determine the exact number and without being able to situate them in the property".

Great potential, MUST VISIT!