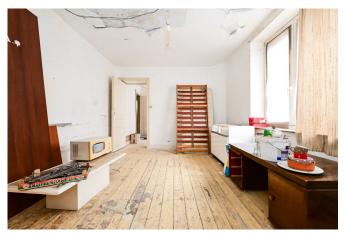

#### Description

**Bathrooms** 

Between Porte de Hal and Gare du Midi, discover our investment property offering a 106m² first floor commercial space (formerly HORECA) + small inner courtyard, as well as 8 apartments on the upper floors + attic space (converted into a 9th apartment).

#### According to plan:

- first floor: shop
- upper floors: "dwellings without being able to determine the exact number and without being able to situate them in the property".

Great potential, MUST VISIT!