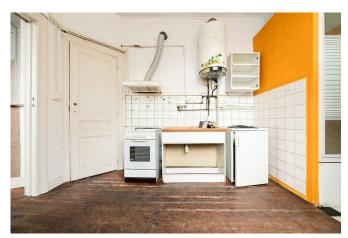

#### Description

**Bathrooms** 

Between Porte de Hal and Gare du Midi, discover our investment property offering a 106m² first floor commercial space (formerly HORECA) + small inner courtyard, as well as 8 apartments on the upper floors + attic space (converted into a 9th apartment).

8

On the upper floors, 2 apartments per floor, each floor having a surface area of 137m<sup>2</sup>.

#### According to plan:

- first floor: shop
- upper floors: "dwellings without being able to determine the exact number and without being able to situate them in the property".

Great potential, MUST VISIT!