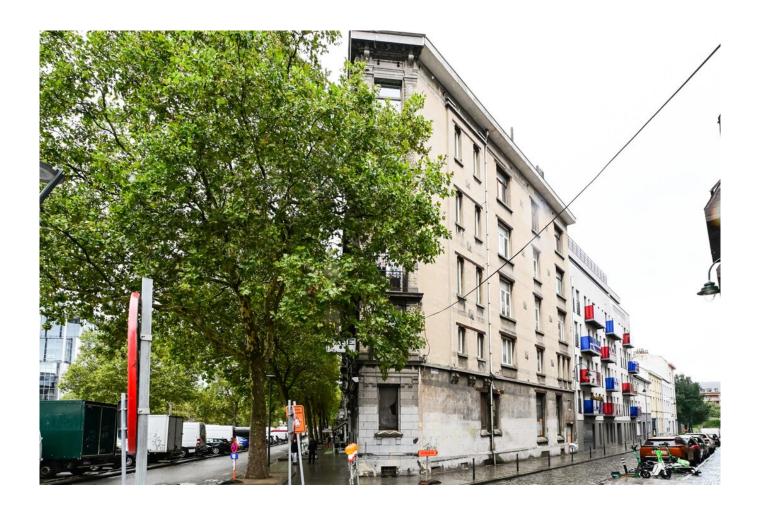

### INVESTMENT PROPERTY - COMMERCIAL GROUND FLOOR + 8 APARTMENTS

Boulevard du Midi 135, 1000 Bruxelles

 Reference
 6251410

 Price
 € 1.200.000

 Ground surface
 137m²

 Living surface
 685m²

 Terrace surface
 50m²

#### Description

**Bathrooms** 

Between Porte de Hal and Gare du Midi, discover our investment property offering a 106m² first floor commercial space (formerly HORECA) + small inner courtyard, as well as 8 apartments on the upper floors + attic space (converted into a 9th apartment).

#### According to plan:

- first floor: shop
- upper floors: "dwellings without being able to determine the exact number and without being able to situate them in the property".

Great potential, MUST VISIT!