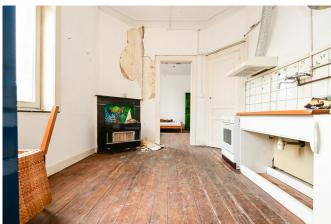

#### Description

**Bathrooms** 

Between Porte de Hal and Gare du Midi, discover our investment property offering a 106m² first floor commercial space (formerly HORECA) + small inner courtyard, as well as 8 apartments on the upper floors + attic space (converted into a 9th apartment).

8

On the upper floors, 2 apartments per floor, each floor having a surface area of 137m<sup>2</sup>.

#### According to plan:

- first floor: shop
- upper floors: "dwellings without being able to determine the exact number and without being able to situate them in the property".

Great potential, MUST VISIT!