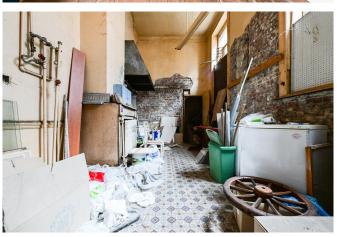

#### Description

**Bathrooms** 

Between Porte de Hal and Gare du Midi, discover our investment property offering a 106m² first floor commercial space (formerly HORECA) + small inner courtyard, as well as 8 apartments on the upper floors + attic space (converted into a 9th apartment).

#### According to plan:

- first floor: shop
- upper floors: "dwellings without being able to determine the exact number and without being able to situate them in the property".

Great potential, MUST VISIT!