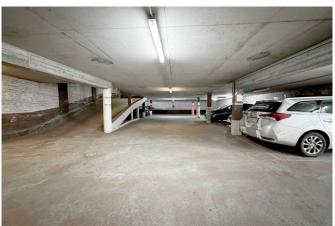

#### Description

Right in the center of Anderlecht, close to all amenities, discover our parking platform offering a lot of 14 parking spaces.

Located on the first floor of a rear building within a secured courtyard, this parking lot is an ideal, hassle-free investment with a yield of 7.5% (potential up to 9.5%).

Environmental permit renewed until 2025.

Maximum height: 2.15 m. Easy access via a ramp.

A MUST-SEE!