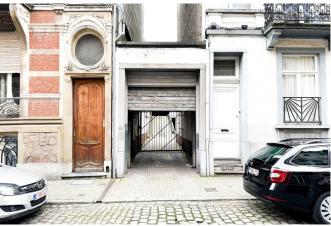

#### Description

Right in the center of Anderlecht, close to all amenities, discover our parking platform offering a lot of 14 parking spaces.

Located on the first floor of a rear building within a secured courtyard, this parking lot is an ideal, hassle-free investment with a yield of 7.5% (potential up to 9.5%).

Environmental permit renewed until 2025.

Maximum height: 2.15 m. Easy access via a ramp.

A MUST-SEE!