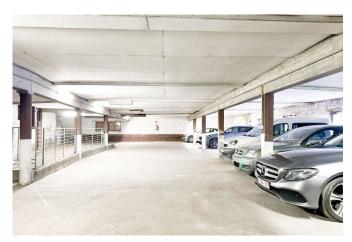

#### Description

Right in the center of Anderlecht, close to all amenities, discover our parking platform offering a lot of 14 parking spaces.

Located on the first floor of a rear building within a secured courtyard, this parking lot is an ideal, hassle-free investment with a yield of 7.5% (potential up to 9.5%).

Environmental permit renewed until 2025.

Maximum height: 2.15 m. Easy access via a ramp.

A MUST-SEE!