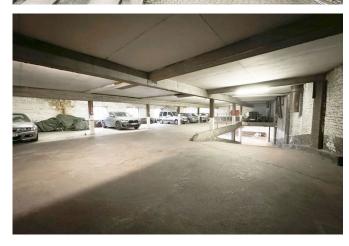

## 14-PARKING SPACES PLATFORM – IN A SECURED REAR BUILDING

Auguste Gevaertstraat 12, 1070 Anderlecht

Reference Price Living surface Garages 6545387 € 129.000 350m<sup>2</sup>

#### Description

Right in the center of Anderlecht, close to all amenities, discover our parking platform offering a lot of 14 parking spaces.

Located on the first floor of a rear building within a secured courtyard, this parking lot is an ideal, hassle-free investment with a yield of 7.5% (potential up to 9.5%).

Environmental permit renewed until 2025.

Maximum height: 2.15 m. Easy access via a ramp.

A MUST-SEE!