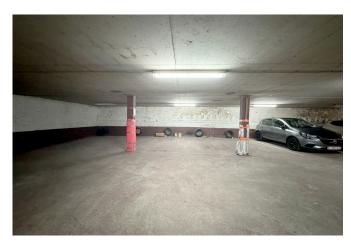

## 14-PARKING SPACES PLATFORM – IN A SECURED REAR BUILDING

Auguste Gevaertstraat 12, 1070 Anderlecht

Reference Price Living surface Garages 6545387 € 129.000 350m<sup>2</sup>

#### Description

Right in the center of Anderlecht, close to all amenities, discover our parking platform offering a lot of 14 parking spaces.

Located on the first floor of a rear building within a secured courtyard, this parking lot is an ideal, hassle-free investment with a yield of 7.5% (potential up to 9.5%).

Environmental permit renewed until 2025.

Maximum height: 2.15 m. Easy access via a ramp.

A MUST-SEE!