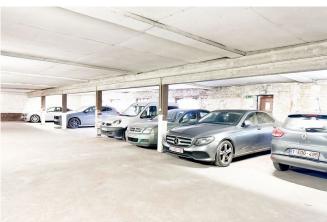

#### Description

Right in the center of Anderlecht, close to all amenities, discover our parking platform offering a lot of 14 parking spaces.

Located on the first floor of a rear building within a secured courtyard, this parking lot is an ideal, hassle-free investment with a yield of 7.5% (potential up to 9.5%).

Environmental permit renewed until 2025.

Maximum height: 2.15 m. Easy access via a ramp.

A MUST-SEE!