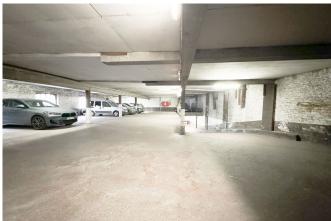

## 14-PARKING SPACES PLATFORM – IN A SECURED REAR BUILDING

Auguste Gevaertstraat 12, 1070 Anderlecht

Reference Price Living surface Garages 6545387 € 129.000 350m<sup>2</sup>

#### Description

Right in the center of Anderlecht, close to all amenities, discover our parking platform offering a lot of 14 parking spaces.

Located on the first floor of a rear building within a secured courtyard, this parking lot is an ideal, hassle-free investment with a yield of 7.5% (potential up to 9.5%).

Environmental permit renewed until 2025.

Maximum height: 2.15 m. Easy access via a ramp.

A MUST-SEE!