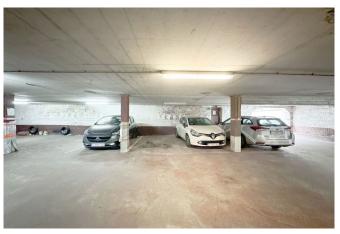

## 14-PARKING SPACES PLATFORM – IN A SECURED REAR BUILDING

Auguste Gevaertstraat 12, 1070 Anderlecht

Reference Price Living surface Garages 6545387 € 129.000 350m<sup>2</sup>

#### Description

Right in the center of Anderlecht, close to all amenities, discover our parking platform offering a lot of 14 parking spaces.

Located on the first floor of a rear building within a secured courtyard, this parking lot is an ideal, hassle-free investment with a yield of 7.5% (potential up to 9.5%).

Environmental permit renewed until 2025.

Maximum height: 2.15 m. Easy access via a ramp.

A MUST-SEE!