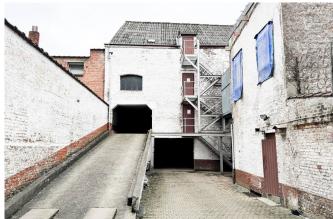

Environmental permit renewed until 2025.

Maximum height: 2.15 m. Easy access via a ramp.

A MUST-SEE!