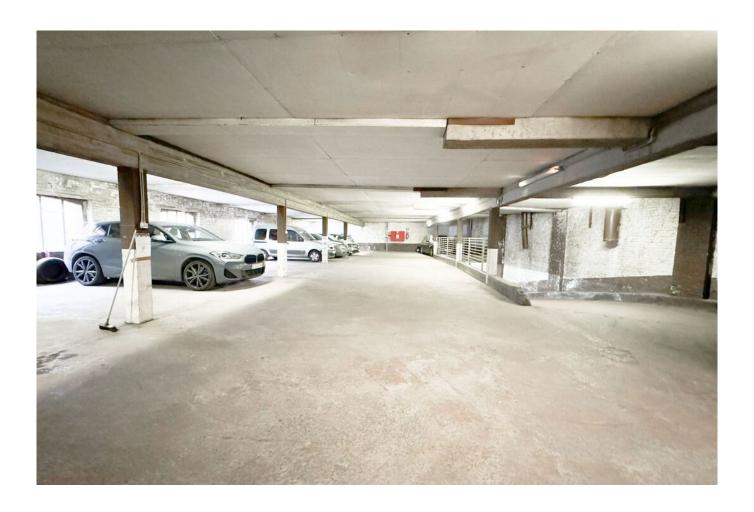

#### Description

Right in the center of Anderlecht, close to all amenities, discover our parking platform offering a lot of 14 parking spaces.

Located on the first floor of a rear building within a secured courtyard, this parking lot is an ideal, hassle-free investment with a yield of 7.5% (potential up to 9.5%).

Environmental permit renewed until 2025.

Maximum height: 2.15 m. Easy access via a ramp.

A MUST-SEE!