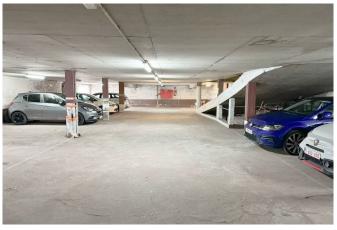

#### Description

Right in the center of Anderlecht, close to all amenities, discover our parking platform offering a lot of 14 parking spaces.

Located on the first floor of a rear building within a secured courtyard, this parking lot is an ideal, hassle-free investment with a yield of 7.5% (potential up to 9.5%).

Environmental permit renewed until 2025.

Maximum height: 2.15 m. Easy access via a ramp.

A MUST-SEE!