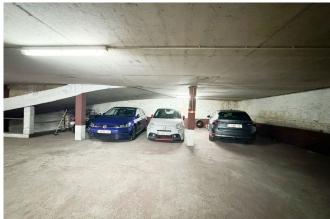

#### Description

Right in the center of Anderlecht, close to all amenities, discover our parking platform offering a lot of 14 parking spaces.

Located on the first floor of a rear building within a secured courtyard, this parking lot is an ideal, hassle-free investment with a yield of 7.5% (potential up to 9.5%).

Environmental permit renewed until 2025.

Maximum height: 2.15 m. Easy access via a ramp.

A MUST-SEE!