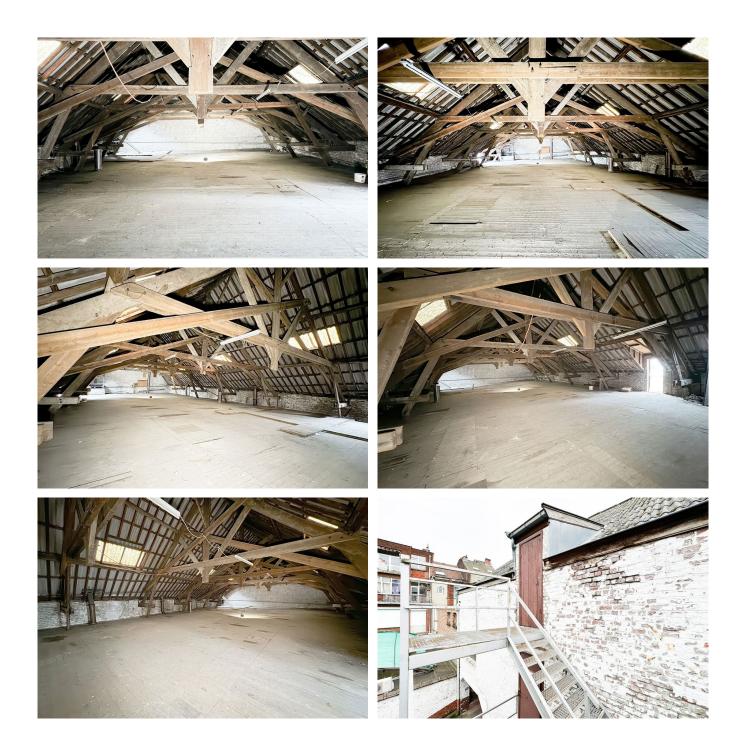

### Description

Right in the center of Anderlecht, close to all amenities, discover our beautiful 328 m² warehouse/workshop to be customized according to your needs.

Located on the third floor of a building at the back of a secure courtyard, this top floor space has great potential and is waiting for your projects.

Private access via an external staircase or a ramp from the parking area (also available for purchase). A MUST-SEE!