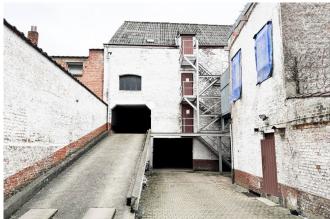

### Description

Right in the center of Anderlecht, close to all amenities, discover our beautiful 328 m² warehouse/workshop to be customized according to your needs.

Located on the third floor of a building at the back of a secure courtyard, this top floor space has great potential and is waiting for your projects.

Private access via an external staircase or a ramp from the parking area (also available for purchase). A MUST-SEE!