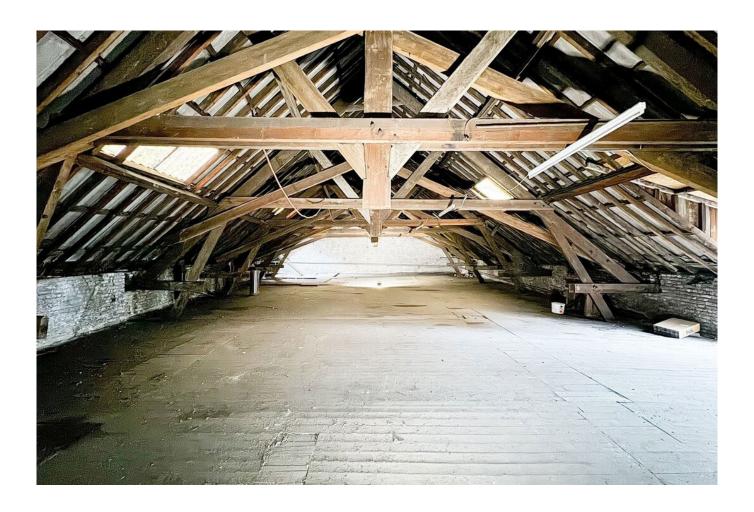

### Description

Right in the center of Anderlecht, close to all amenities, discover our beautiful 328 m² warehouse/workshop to be customized according to your needs.

Located on the third floor of a building at the back of a secure courtyard, this top floor space has great potential and is waiting for your projects.

Private access via an external staircase or a ramp from the parking area (also available for purchase). A MUST-SEE!