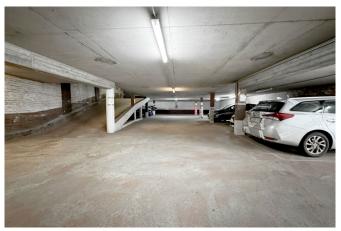

Private access via an external staircase or a ramp from the parking area (also available for purchase). A MUST-SEE!