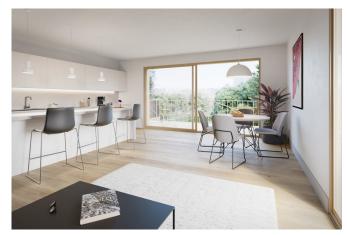

The Kasterlinden project consists of four low-energy houses built in solid wood with top-quality facing bricks. The 230 sqm. of living space is spread over 4 levels, including 4 (large) bedrooms, 2 bathrooms, an office area, a garage, a large living room with super-equipped kitchen (optional), two large terraces and a large garden directly overlooking the Hoogveld.

Double-glazed aluminum frames. High-quality finishes. Underfloor heating. Solar panels (optional). PEB A+. Under registration fees and VAT. For more information, call us on 02 420 65 01 for a project presentation in our agency avenue Louise.