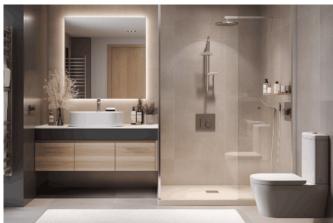

The Kasterlinden project consists of four low-energy houses built in solid wood with top-quality facing bricks. The 230 sqm. of living space is spread over 4 levels, including 4 (large) bedrooms, 2 bathrooms, an office area, a garage, a large living room with super-equipped kitchen (optional), two large terraces and a large garden directly overlooking the Hoogveld.