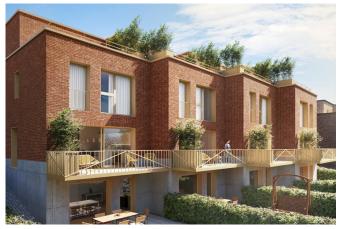

The Kasterlinden project consists of four low-energy houses built in solid wood with top-quality facing bricks. The 230 sqm. of living space is spread over 4 levels, including 4 (large) bedrooms, 2 bathrooms, an office area, a garage, a large living room with super-equipped kitchen (optional), two large terraces and a large garden directly overlooking the Hoogveld.

Double-glazed aluminum frames. High-quality finishes. Underfloor heating. Solar panels (optional). PEB A+. Under registration fees and VAT. For more information, call us on 02 420 65 01 for a project presentation in our agency avenue Louise.