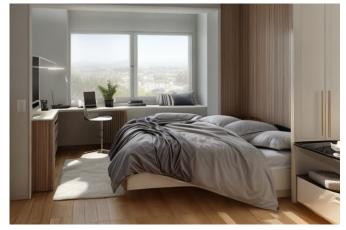

The Kasterlinden project consists of four low-energy houses built in solid wood with top-quality facing bricks. The 230 sqm. of living space is spread over 4 levels, including 4 (large) bedrooms, 2 bathrooms, an office area, a garage, a large living room with super-equipped kitchen (optional), two large terraces and a large garden directly overlooking the Hoogveld.