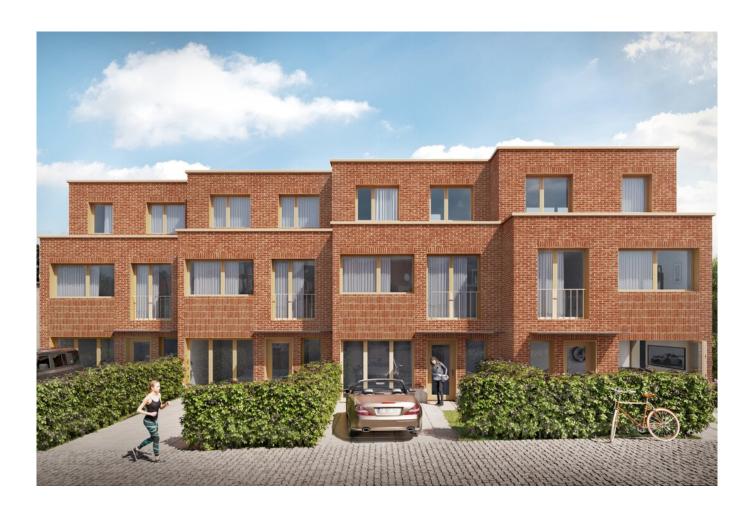

#### Description

Do you dream of a completely customizable home that combines comfort, quality of life and sustainable development? Fierce Immo is proud to present its new "turnkey" real estate project of four single-family houses with 2 and 3 facades, between town and country.

The Kasterlinden project, located in the street of the same name, is close to the center of Berchem-Sainte-Agathe, a small, green and quiet commune in Brussels. Schools, restaurants and shops are just a few minutes' walk away, allowing you to take full advantage of this idyllic setting.

The Kasterlinden project consists of four low-energy houses built in solid wood with top-quality facing bricks. The 230 sqm. of living space is spread over 4 levels, including 4 (large) bedrooms, 2 bathrooms, an office area, a garage, a large living room with super-equipped kitchen (optional), two large terraces and a large garden directly overlooking the Hoogveld.