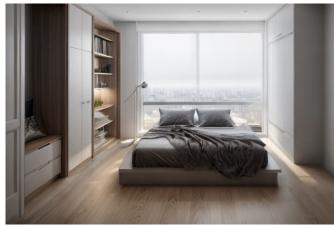

The Kasterlinden project consists of four low-energy houses built in solid wood with top-quality facing bricks. The 230 sqm. of living space is spread over 4 levels, including 4 (large) bedrooms, 2 bathrooms, an office area, a garage, a large living room with super-equipped kitchen (optional), two large terraces and a large garden directly overlooking the Hoogveld.

Double-glazed aluminum frames. High-quality finishes. Underfloor heating. Solar panels (optional). PEB A+. Under registration fees and VAT. For more information, call us on 02 420 65 01 for a project presentation in our agency avenue Louise.