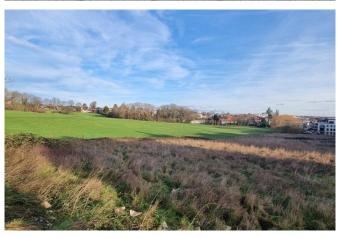

The Kasterlinden project, located in the street of the same name, is close to the center of Berchem-Sainte-Agathe, a small, green and quiet commune in Brussels. Schools, restaurants and shops are just a few minutes' walk away, allowing you to take full advantage of this idyllic setting.

The Kasterlinden project consists of four low-energy houses built in solid wood with top-quality facing bricks. The 230 sqm. of living space is spread over 4 levels, including 4 (large) bedrooms, 2 bathrooms, an office area, a garage, a large living room with super-equipped kitchen (optional), two large terraces and a large garden directly overlooking the Hoogveld.