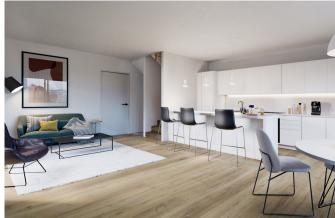

The Kasterlinden project consists of four low-energy houses built in solid wood with top-quality facing bricks. The 230 sqm. of living space is spread over 4 levels, including 4 (large) bedrooms, 2 bathrooms, an office area, a garage, a large living room with super-equipped kitchen (optional), two large terraces and a large garden directly overlooking the Hoogveld.

Double-glazed aluminum frames. High-quality finishes. Underfloor heating. Solar panels (optional). PEB A+. Under registration fees and VAT. For more information, call us on 02 420 65 01 for a project presentation in our agency avenue Louise.