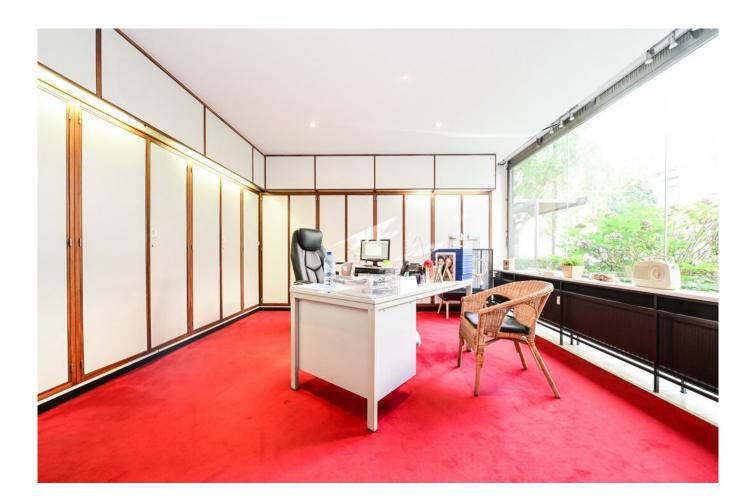

#### Description

On the prestigious Avenue de la Couronne, one of Brussels' main thoroughfares, discover our superb commercial ground floor offering a beautiful storefront and over 169 m<sup>2</sup> of space to be customized according to your needs, three parking spaces, and two parking boxes in a secure underground garage.

Currently operating as a driving school, the property is laid out as follows: a beautiful storefront of  $\pm$  10 meters in length, an entrance hall, a reception area, customer welcome area, and an office at the rear, as well as a second separate office by the storefront. A large 35 m<sup>2</sup> room set up as a classroom (formerly used as a vault), a 10 m<sup>2</sup> office, a meeting room with kitchenette, and a separate WC.