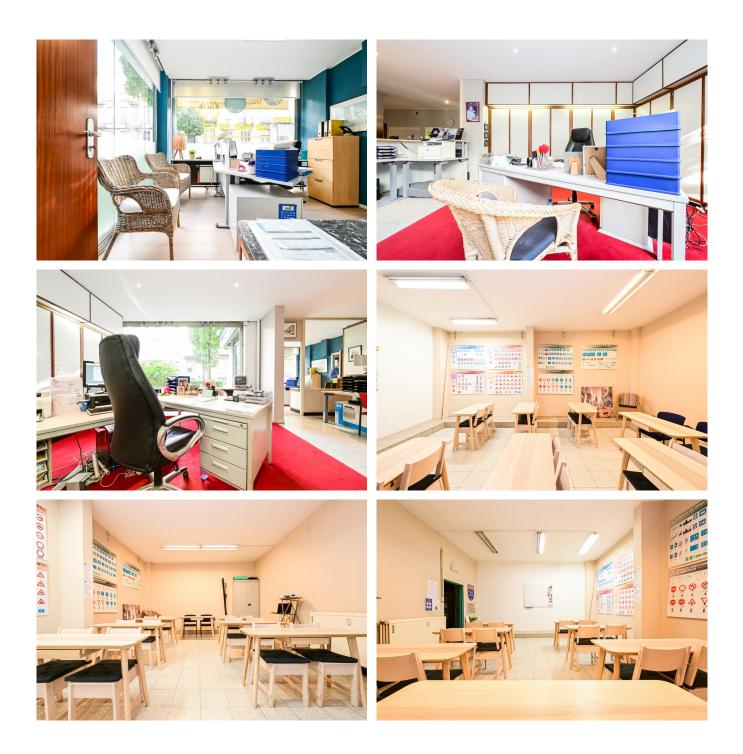

Currently operating as a driving school, the property is laid out as follows: a beautiful storefront of  $\pm$  10 meters in length, an entrance hall, a reception area, customer welcome area, and an office at the rear, as well as a second separate office by the storefront. A large 35 m<sup>2</sup> room set up as a classroom (formerly used as a vault), a 10 m<sup>2</sup> office, a meeting room with kitchenette, and a separate WC.

Customizable according to your needs (formerly arranged by a bank, the property still has a vault room and highsecurity features).

Three parking spaces available as an option at  $\leq 25,000$  each and two parking boxes available as an option at  $\leq 35,000$  each.