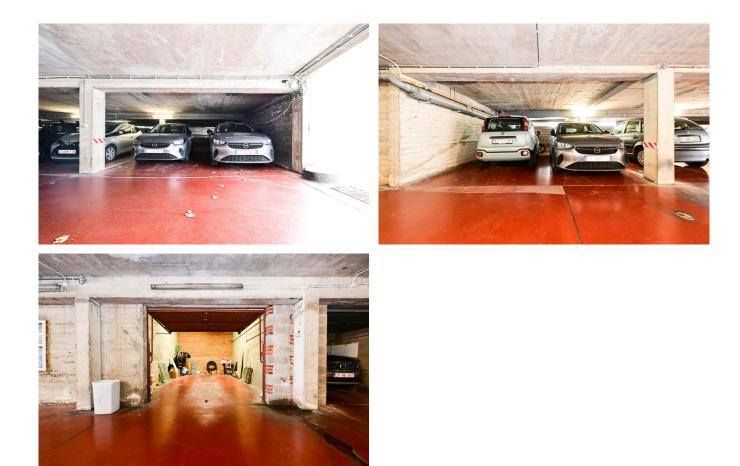

#### Description

On the prestigious Avenue de la Couronne, one of Brussels' main thoroughfares, discover our superb commercial ground floor offering a beautiful storefront and over 169 m<sup>2</sup> of space to be customized according to your needs, three parking spaces, and two parking boxes in a secure underground garage.

Customizable according to your needs (formerly arranged by a bank, the property still has a vault room and highsecurity features).

Three parking spaces available as an option at  $\leq 25,000$  each and two parking boxes available as an option at  $\leq 35,000$  each.