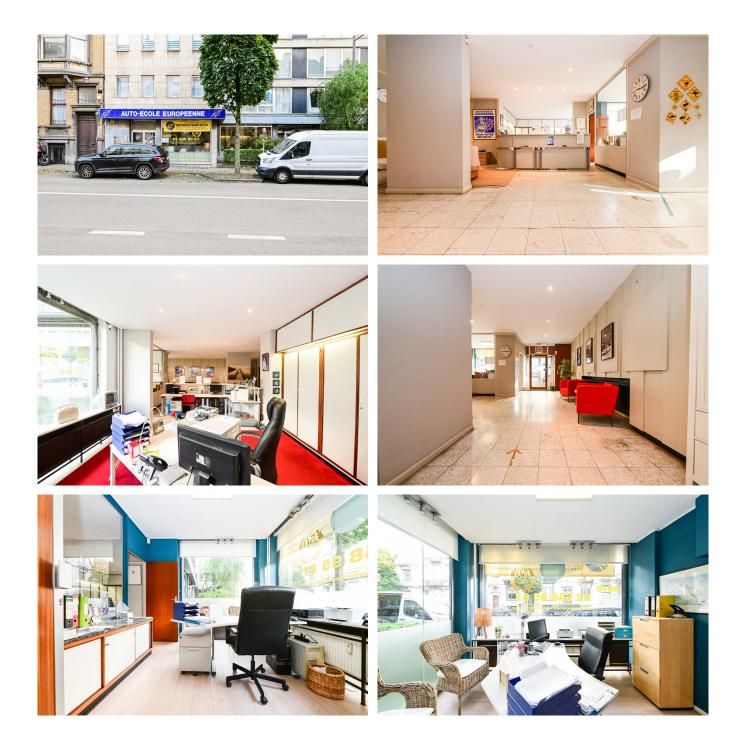

#### Description

On the prestigious Avenue de la Couronne, one of Brussels' main thoroughfares, discover our superb commercial ground floor offering a beautiful storefront and over 169 m<sup>2</sup> of space to be customized according to your needs, three parking spaces, and two parking boxes in a secure underground garage.

Currently operating as a driving school, the property is laid out as follows: a beautiful storefront of  $\pm$  10 meters in length, an entrance hall, a reception area, customer welcome area, and an office at the rear, as well as a second separate office by the storefront. A large 35 m<sup>2</sup> room set up as a classroom (formerly used as a vault), a 10 m<sup>2</sup> office, a meeting room with kitchenette, and a separate WC.

Customizable according to your needs (formerly arranged by a bank, the property still has a vault room and highsecurity features).

Three parking spaces available as an option at  $\leq 25,000$  each and two parking boxes available as an option at  $\leq 35,000$  each.