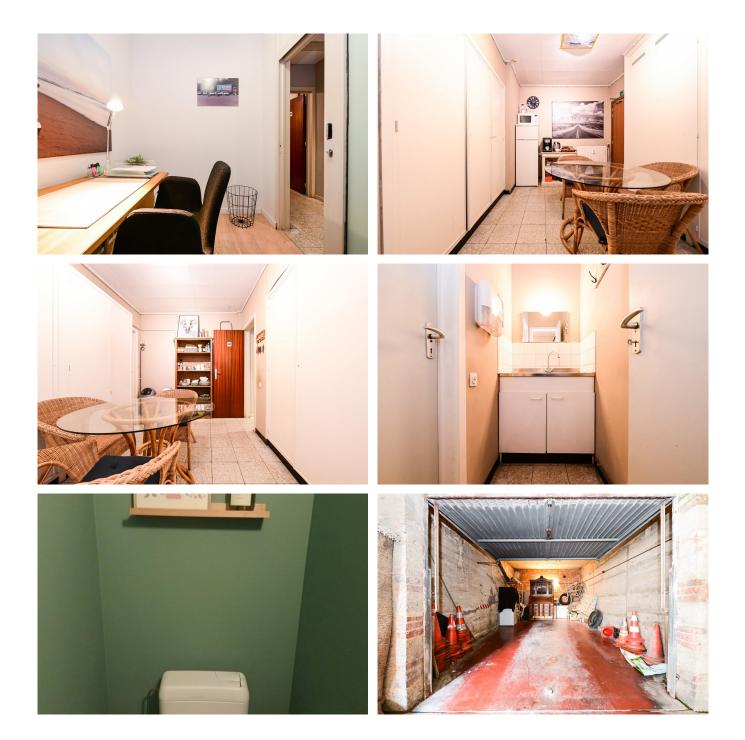

Currently operating as a driving school, the property is laid out as follows: a beautiful storefront of  $\pm$  10 meters in length, an entrance hall, a reception area, customer welcome area, and an office at the rear, as well as a second separate office by the storefront. A large 35 m<sup>2</sup> room set up as a classroom (formerly used as a vault), a 10 m<sup>2</sup> office, a meeting room with kitchenette, and a separate WC.

Customizable according to your needs (formerly arranged by a bank, the property still has a vault room and highsecurity features).

Three parking spaces available as an option at  $\leq 25,000$  each and two parking boxes available as an option at  $\leq 35,000$  each.