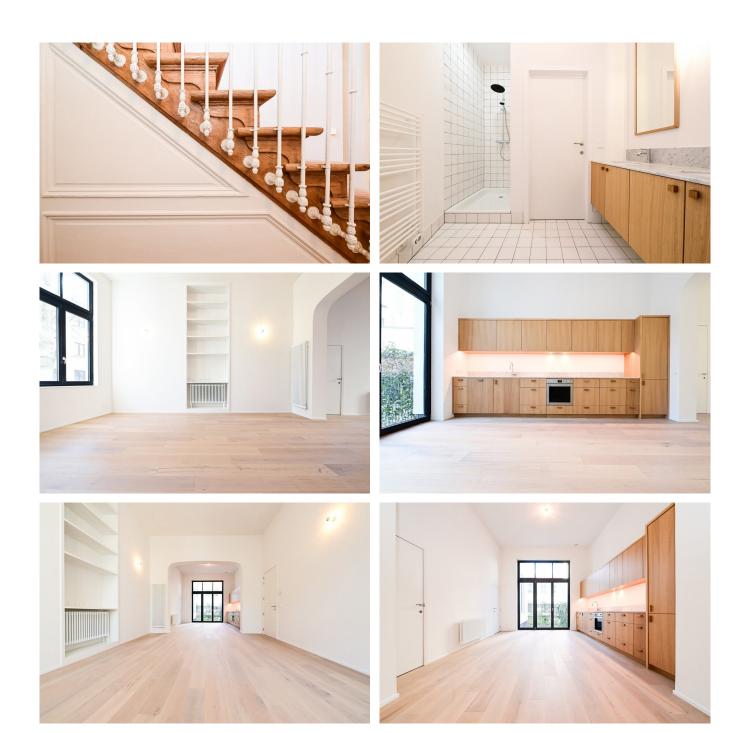

#### Description

Fierce Immo is delighted to present Botanique 47, an exceptional renovation project located in the heart of Saint-Josse. This human-scale project is made of six apartments, ranging from 1 to 2 bedrooms, as well as a 3-bedroom house in the interior of the block.

Nestled in a lively neighborhood, this project offers all the necessary amenities: proximity to the Botanical Garden, Rue Neuve, Gare du Nord station, schools and much more.

Every detail has been carefully selected by the developer to guarantee the project's durability over time, complying with the latest environmental standards (e.g. solar panels) and offering everyday comfort (e.g. triple glazing on wooden frames).

In terms of decoration, the developer has opted for quality materials: oak parquet flooring, bespoke kitchen units with Carrara marble worktops, custom built-in cupboards, two coats of paint, etc.

The sale will be carried out under registration fees (abatement possible subject to conditions). Contact us now for a personalised tour of this exceptional renovation project on 02 / 420 65 01.