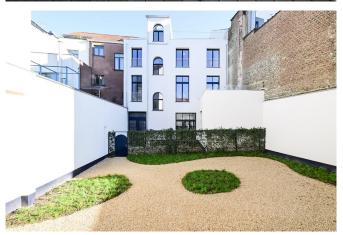

Nestled in a lively neighborhood, this project offers all the necessary amenities: proximity to the Botanical Garden, Rue Neuve, Gare du Nord station, schools and much more.

Every detail has been carefully selected by the developer to guarantee the project's durability over time, complying with the latest environmental standards (e.g. solar panels) and offering everyday comfort (e.g. triple glazing on wooden frames).

#### Essential info

Reference H47 Flat **Type Ground surface** 324m<sup>2</sup> **Living surface** 116m<sup>2</sup> **Garden surface**  $22m^2$ Year of construction 1920 Year of renovation 2024 **Availability** At the contract