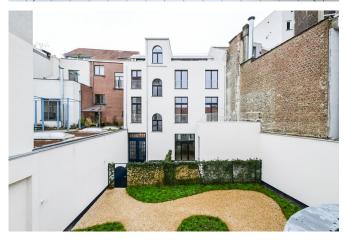

# Botanique 47 - Exceptional renovation project - 1 unit left!

chaussée de Haecht 47, 1210 Saint-Josse-ten-Noode

Reference H47

Price € 545,000

**Ground surface** 324m<sup>2</sup> **Living surface** 116m<sup>2</sup>

#### Description

Fierce Immo is delighted to present Botanique 47, an exceptional renovation project located in the heart of Saint-Josse. This human-scale project is made of six apartments, ranging from 1 to 2 bedrooms, as well as a 3-bedroom house in the interior of the block.

Nestled in a lively neighborhood, this project offers all the necessary amenities: proximity to the Botanical Garden, Rue Neuve, Gare du Nord station, schools and much more.

Every detail has been carefully selected by the developer to guarantee the project's durability over time, complying with the latest environmental standards (e.g. solar panels) and offering everyday comfort (e.g. triple glazing on wooden frames).

#### Essential info

Reference H47 Flat **Type Ground surface** 324m<sup>2</sup> **Living surface** 116m<sup>2</sup> **Garden surface**  $22m^2$ Year of construction 1920 Year of renovation 2024 **Availability** At the contract