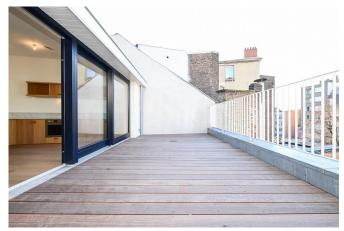

# Botanique 47 - Exceptional renovation project in Saint-Josse

chaussée de Haecht 47, 1210 Saint-Josse-ten-Noode

 Reference
 6605876

 Price
 € 375.000

 Ground surface
 324m²

 Living surface
 78m²

 Terrace surface
 23m²