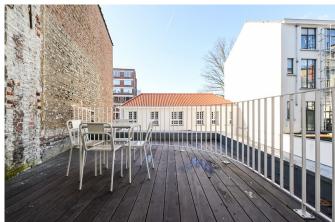

# Botanique 47 - Exceptional renovation project in Saint-Josse

chaussée de Haecht 47, 1210 Saint-Josse-ten-Noode

 Reference
 6605876

 Price
 € 375.000

 Ground surface
 324m²

 Living surface
 78m²

 Terrace surface
 23m²