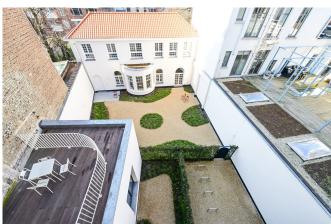

#### Description

Fierce Immo is delighted to present Botanique 47, an exceptional renovation project located in the heart of Saint-Josse. This human-scale project is made of six apartments, ranging from 1 to 2 bedrooms, as well as a 3-bedroom house in the interior of the block.

Nestled in a lively neighborhood, this project offers all the necessary amenities: proximity to the Botanical Garden, Rue Neuve, Gare du Nord station, schools and much more.

Every detail has been carefully selected by the developer to guarantee the project's durability over time, complying with the latest environmental standards (e.g. solar panels) and offering everyday comfort (e.g. triple glazing on wooden frames).

In terms of decoration, the developer has opted for quality materials: oak parquet flooring, bespoke kitchen units with Carrara marble worktops, custom built-in cupboards, two coats of paint, etc.

The sale will be carried out under registration fees (abatement possible subject to conditions). Contact us now for a personalised tour of this exceptional renovation project on 02 / 420 65 01.