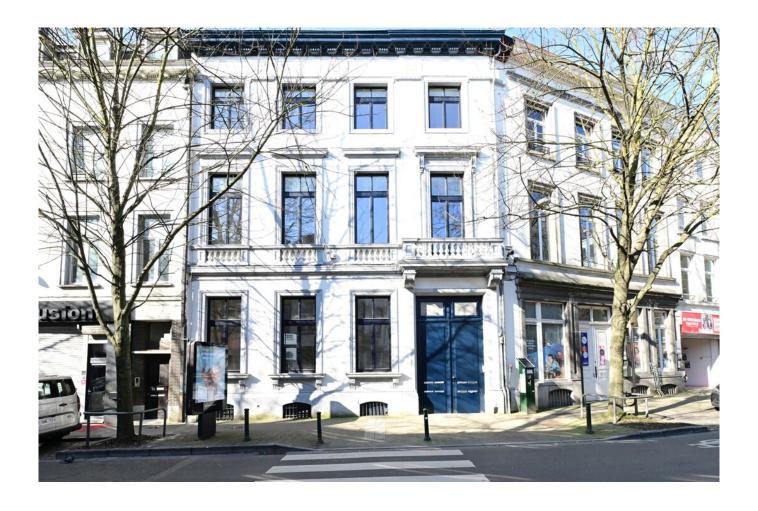

# Botanique 47 - Exceptional renovation project in Saint-Josse

chaussée de Haecht 47, 1210 Saint-Josse-ten-Noode

 Reference
 6605876

 Price
 € 375.000

 Ground surface
 324m²

 Living surface
 78m²

 Terrace surface
 23m²

#### Description

Fierce Immo is delighted to present Botanique 47, an exceptional renovation project located in the heart of Saint-Josse. This human-scale project is made of six apartments, ranging from 1 to 2 bedrooms, as well as a 3-bedroom house in the interior of the block.

Nestled in a lively neighborhood, this project offers all the necessary amenities: proximity to the Botanical Garden, Rue Neuve, Gare du Nord station, schools and much more.

Every detail has been carefully selected by the developer to guarantee the project's durability over time, complying with the latest environmental standards (e.g. solar panels) and offering everyday comfort (e.g. triple glazing on wooden frames).