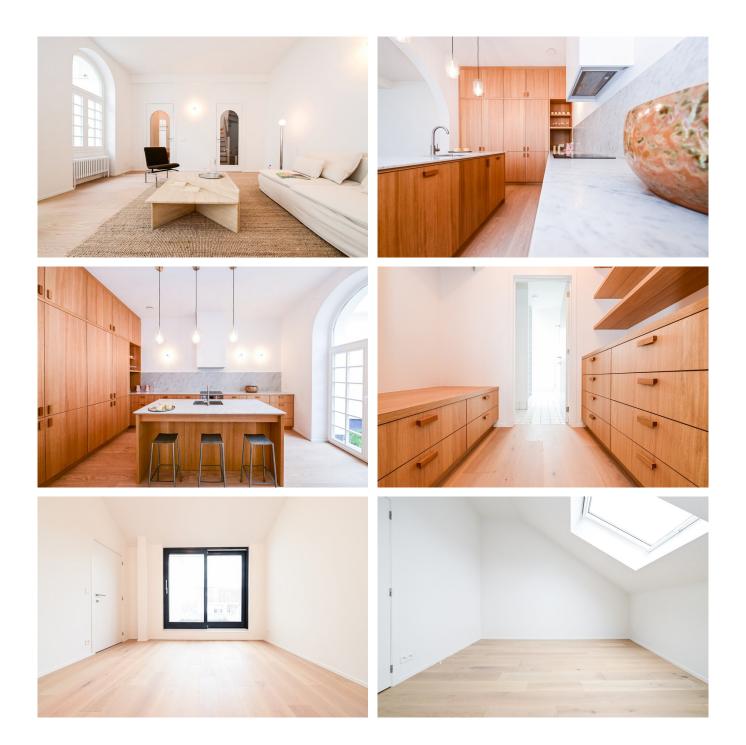

#### Description

Fierce Immo is delighted to present Botanique 47, an exceptional renovation project located in the heart of Saint-Josse. This human-scale project is made of six apartments, ranging from 1 to 2 bedrooms, as well as a 3-bedroom house in the interior of the block.

Nestled in a lively neighborhood, this project offers all the necessary amenities: proximity to the Botanical Garden, Rue Neuve, Gare du Nord station, schools and much more.

Every detail has been carefully selected by the developer to guarantee the project's durability over time, complying with the latest environmental standards (e.g. solar panels) and offering everyday comfort (e.g. triple glazing on wooden frames).

In terms of decoration, the developer has opted for quality materials: oak parquet flooring, bespoke kitchen units with Carrara marble worktops, custom built-in cupboards, two coats of paint, etc.

The sale will be carried out under registration fees (abatement possible subject to conditions). Contact us now for a personalised tour of this exceptional renovation project on 02 / 420 65 01.