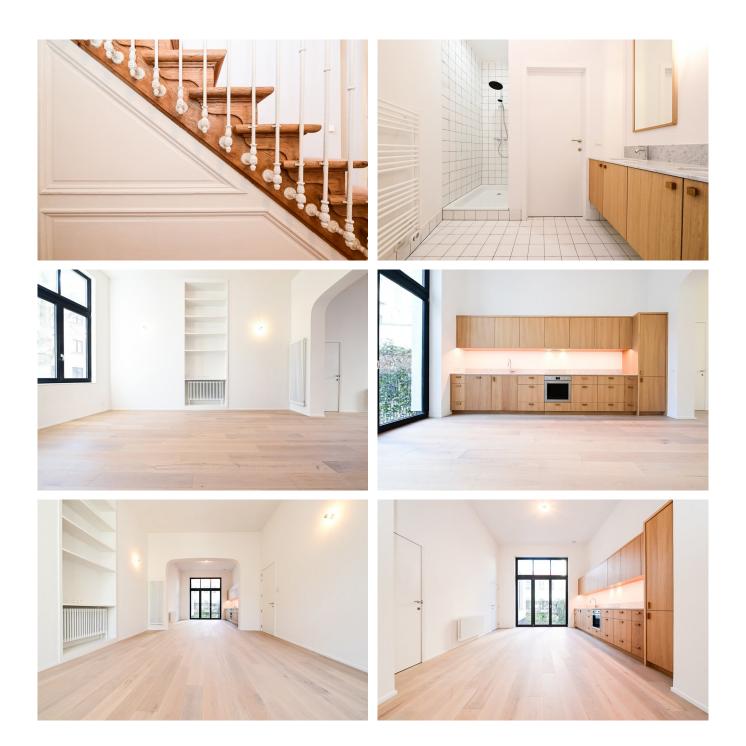

#### Description

Fierce Immo is delighted to present Botanique 47, an exceptional renovation project located in the heart of Saint-Josse. This human-scale project is made of six apartments, ranging from 1 to 2 bedrooms, as well as a 3-bedroom house in the interior of the block.

Nestled in a lively neighborhood, this project offers all the necessary amenities: proximity to the Botanical Garden, Rue Neuve, Gare du Nord station, schools and much more.

Every detail has been carefully selected by the developer to guarantee the project's durability over time, complying with the latest environmental standards (e.g. solar panels) and offering everyday comfort (e.g. triple glazing on wooden frames).

In terms of decoration, the developer has opted for quality materials: oak parquet flooring, bespoke kitchen units with Carrara marble worktops, custom built-in cupboards, two coats of paint, etc.

The sale will be carried out under registration fees (abatement possible subject to conditions). Contact us now for a personalised tour of this exceptional renovation project on 02 / 420 65 01.