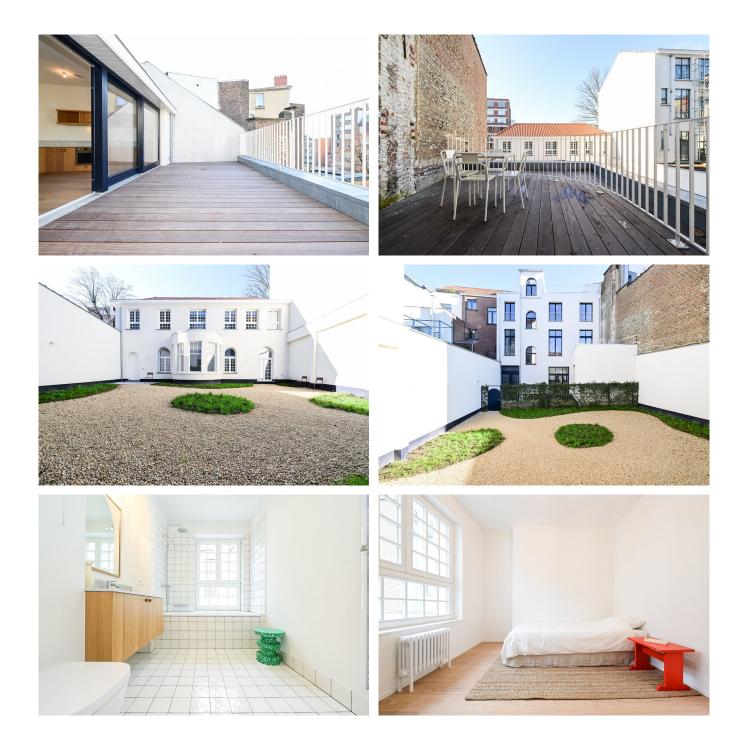

#### Description

Fierce Immo is delighted to present Botanique 47, an exceptional renovation project located in the heart of Saint-Josse. This human-scale project is made of six apartments, ranging from 1 to 2 bedrooms, as well as a 3-bedroom house in the interior of the block.

Nestled in a lively neighborhood, this project offers all the necessary amenities: proximity to the Botanical Garden, Rue Neuve, Gare du Nord station, schools and much more.

Every detail has been carefully selected by the developer to guarantee the project's durability over time, complying with the latest environmental standards (e.g. solar panels) and offering everyday comfort (e.g. triple glazing on wooden frames).

In terms of decoration, the developer has opted for quality materials: oak parquet flooring, bespoke kitchen units with Carrara marble worktops, custom built-in cupboards, two coats of paint, etc.

The sale will be carried out under registration fees (abatement possible subject to conditions). Contact us now for a personalised tour of this exceptional renovation project on 02 / 420 65 01.