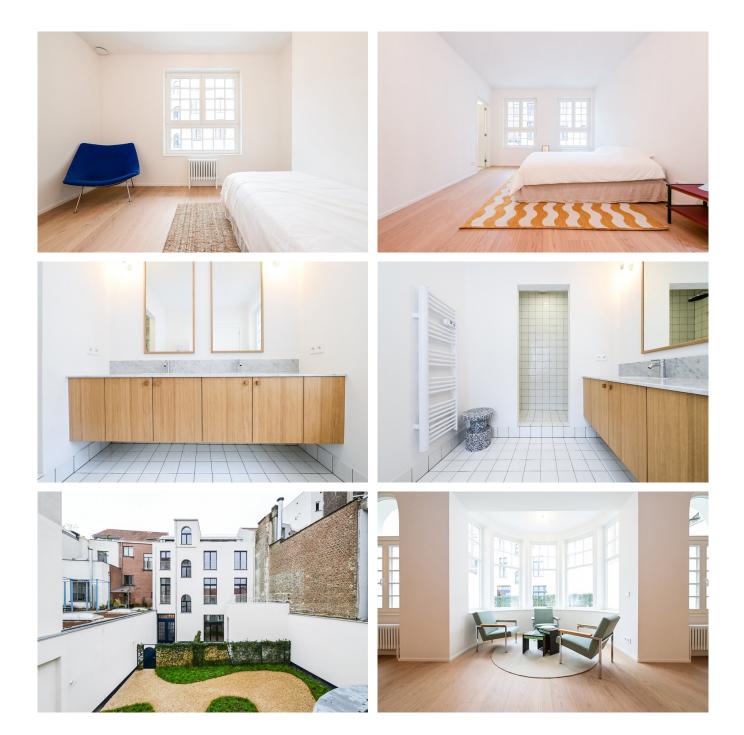

#### Description

Fierce Immo is delighted to present Botanique 47, an exceptional renovation project located in the heart of Saint-Josse. This human-scale project is made of six apartments, ranging from 1 to 2 bedrooms, as well as a 3-bedroom house in the interior of the block.

Nestled in a lively neighborhood, this project offers all the necessary amenities: proximity to the Botanical Garden, Rue Neuve, Gare du Nord station, schools and much more.

Every detail has been carefully selected by the developer to guarantee the project's durability over time, complying with the latest environmental standards (e.g. solar panels) and offering everyday comfort (e.g. triple glazing on wooden frames).

In terms of decoration, the developer has opted for quality materials: oak parquet flooring, bespoke kitchen units with Carrara marble worktops, custom built-in cupboards, two coats of paint, etc.

The sale will be carried out under registration fees (abatement possible subject to conditions). Contact us now for a personalised tour of this exceptional renovation project on 02 / 420 65 01.