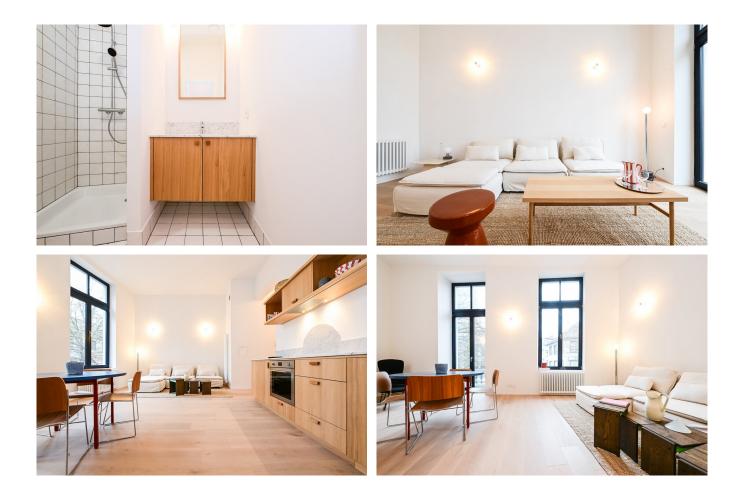

#### Description

Fierce Immo is delighted to present Botanique 47, an exceptional renovation project located in the heart of Saint-Josse. This human-scale project is made of six apartments, ranging from 1 to 2 bedrooms, as well as a 3-bedroom house in the interior of the block.

Nestled in a lively neighborhood, this project offers all the necessary amenities: proximity to the Botanical Garden, Rue Neuve, Gare du Nord station, schools and much more.

Every detail has been carefully selected by the developer to guarantee the project's durability over time, complying with the latest environmental standards (e.g. solar panels) and offering everyday comfort (e.g. triple glazing on wooden frames).

In terms of decoration, the developer has opted for quality materials: oak parquet flooring, bespoke kitchen units with Carrara marble worktops, custom built-in cupboards, two coats of paint, etc.

The sale will be carried out under registration fees (abatement possible subject to conditions). Contact us now for a personalised tour of this exceptional renovation project on 02 / 420 65 01.