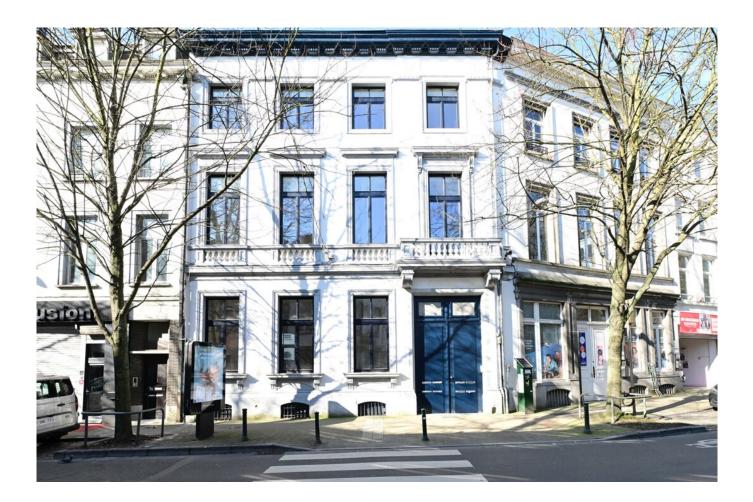

## Botanique 47 - Exceptional renovation project in Saint-Josse

chaussée de Haecht 47, 1210 Saint-Josse-ten-Noode

| Reference       | 6605928           |
|-----------------|-------------------|
| Price           | € 575.000         |
| Ground surface  | 324m <sup>2</sup> |
| Living surface  | 94m <sup>2</sup>  |
| Terrace surface | 23m <sup>2</sup>  |
| Bedrooms        | 2                 |
| Bathrooms       | 2                 |
|                 |                   |

#### Description

Fierce Immo is delighted to present Botanique 47, an exceptional renovation project located in the heart of Saint-Josse. This human-scale project is made of six apartments, ranging from 1 to 2 bedrooms, as well as a 3-bedroom house in the interior of the block.

Nestled in a lively neighborhood, this project offers all the necessary amenities: proximity to the Botanical Garden, Rue Neuve, Gare du Nord station, schools and much more.

Every detail has been carefully selected by the developer to guarantee the project's durability over time, complying with the latest environmental standards (e.g. solar panels) and offering everyday comfort (e.g. triple glazing on wooden frames).