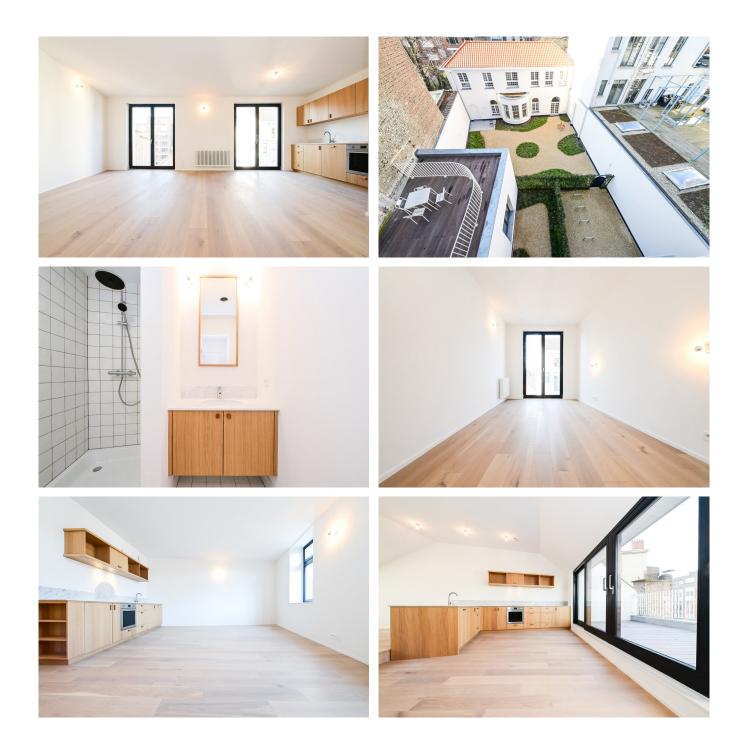

#### Description

Fierce Immo is delighted to present Botanique 47, an exceptional renovation project located in the heart of Saint-Josse. This human-scale project is made of six apartments, ranging from 1 to 2 bedrooms, as well as a 3-bedroom house in the interior of the block.

Nestled in a lively neighborhood, this project offers all the necessary amenities: proximity to the Botanical Garden, Rue Neuve, Gare du Nord station, schools and much more.

Every detail has been carefully selected by the developer to guarantee the project's durability over time, complying with the latest environmental standards (e.g. solar panels) and offering everyday comfort (e.g. triple glazing on wooden frames).

In terms of decoration, the developer has opted for quality materials: oak parquet flooring, bespoke kitchen units with Carrara marble worktops, custom built-in cupboards, two coats of paint, etc.

The sale will be carried out under registration fees (abatement possible subject to conditions). Contact us now for a personalised tour of this exceptional renovation project on 02 / 420 65 01.