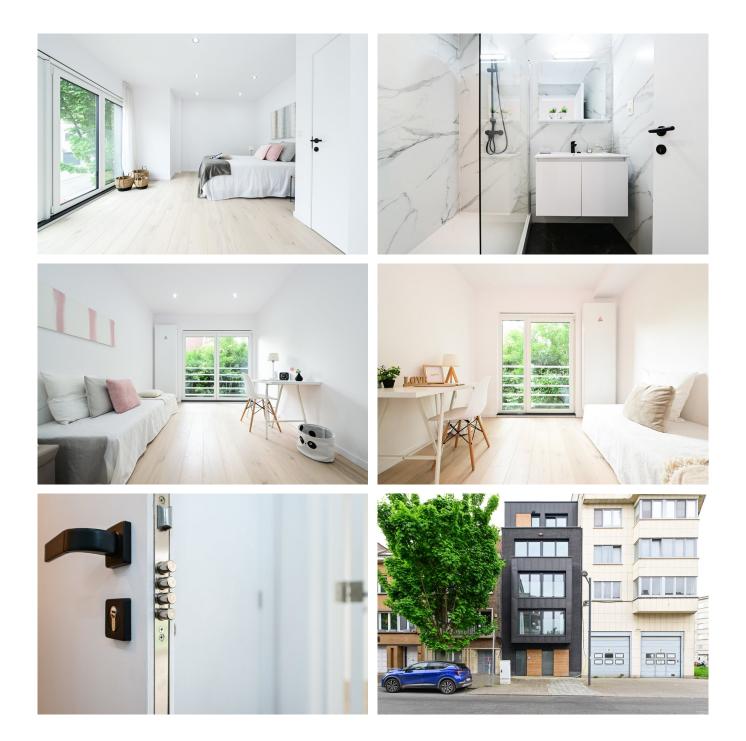

#### Description

Between Place Paduwa and the Brussels Cemetery, Fierce Immo presents its new project in Evere, close to all amenities, major roads and transportation.

A small condominium with just 3 units, ranging from 1-bedroom to 3-bedroom.

All apartments offer a spacious, bright living area, spacious bedrooms, a large bathroom, a separate toilet and a large cellar.

The developer has used quality materials and ensured that the finishes are perfect: super-equipped kitchens, individual high-efficiency gas boilers, semi-massive oak parquet flooring, triple glazing, videophony, two coats of paint, etc. All individual (water, gas, electricity). PEB A and B+. Advantageous taxation: 12.50% on the land value (abattement possible) and 21% on the building value. Available immediately. Ideal for first-time buyers or for investment with complete peace of mind.