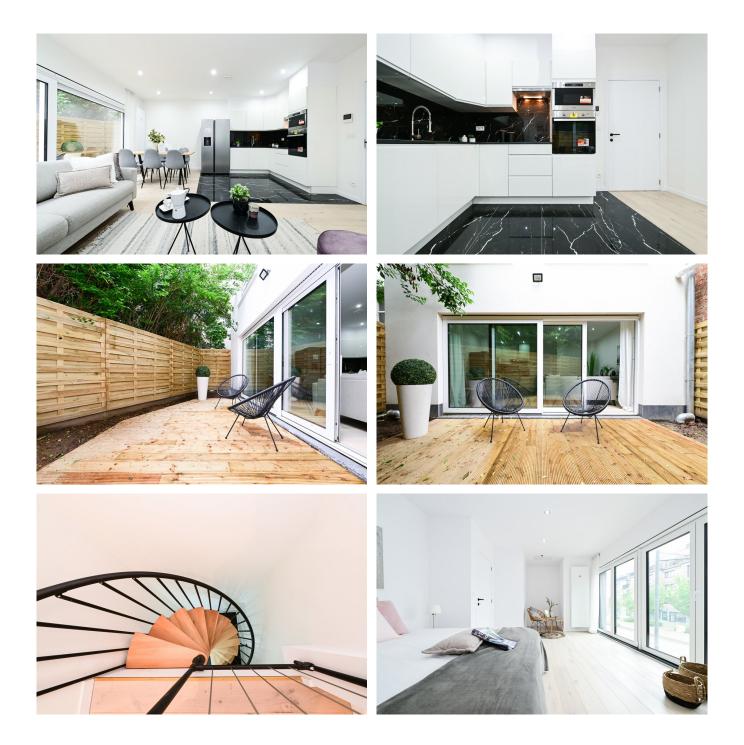

#### Description

Between Place Paduwa and the Brussels Cemetery, Fierce Immo presents its new project in Evere, close to all amenities, major roads and transportation.

A small condominium with just 3 units, ranging from 1-bedroom to 3-bedroom.

All apartments offer a spacious, bright living area, spacious bedrooms, a large bathroom, a separate toilet and a large cellar.

The developer has used quality materials and ensured that the finishes are perfect: super-equipped kitchens, individual high-efficiency gas boilers, semi-massive oak parquet flooring, triple glazing, videophony, two coats of paint, etc. All individual (water, gas, electricity). PEB A and B+. Advantageous taxation: 12.50% on the land value (abattement possible) and 21% on the building value. Available immediately. Ideal for first-time buyers or for investment with complete peace of mind.