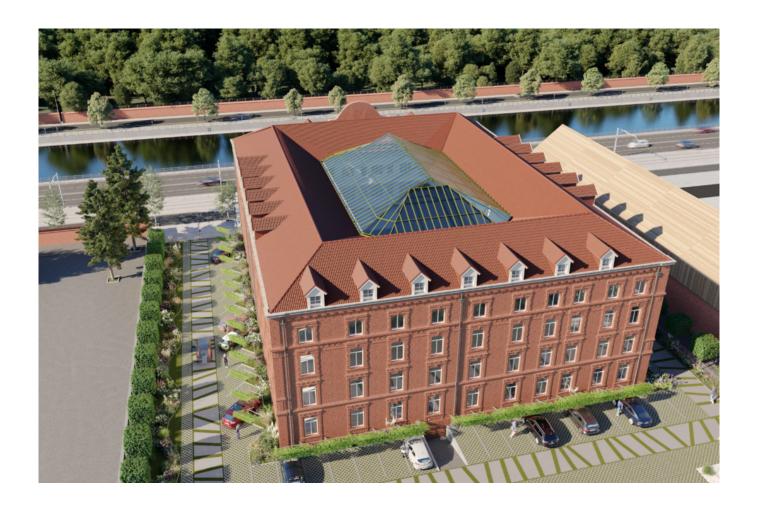

#### Description

Located next to Docks Brussel, in the former Familistère de Godin, this renovation project is subject to 12.5% registration duty (NO VAT!).

The UTOPIA project offers a modern, sustainable vision of urban living. With its elegant flats, it offers residents an exceptional living environment in the heart of the city, while preserving the environment and promoting community life.

This is a unique renovation project using top-of-the-range materials while respecting the industrial and historic architectural features.

Make an appointment now to discover the last units of this unique project!