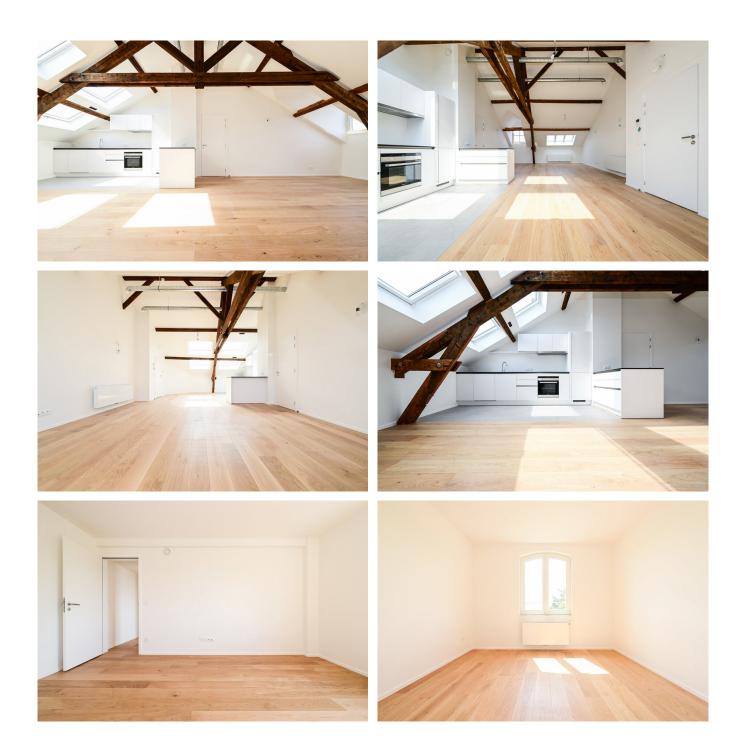

#### Description

Located next to Docks Brussel, in the former Familistère de Godin, this renovation project is subject to 12.5% registration duty (NO VAT!).

The UTOPIA project offers a modern, sustainable vision of urban living. With its elegant flats, it offers residents an exceptional living environment in the heart of the city, while preserving the environment and promoting community life.

This is a unique renovation project using top-of-the-range materials while respecting the industrial and historic architectural features.

Make an appointment now to discover the last units of this unique project!

#### Layout

Toilets 3