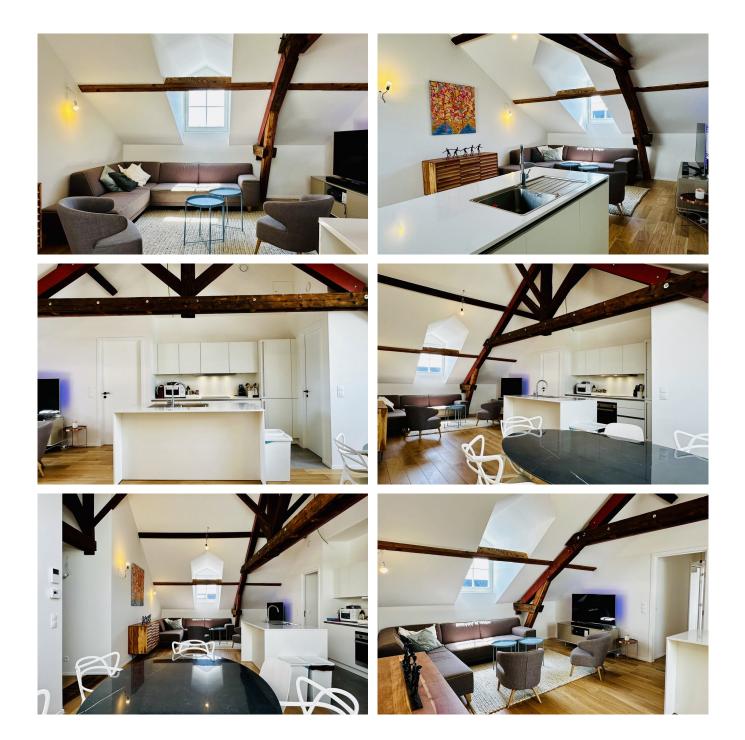

#### Description

Located next to Docks Brussel, in the former Familistère de Godin, this renovation project is subject to 12.5% registration duty (NO VAT!).

The UTOPIA project offers a modern, sustainable vision of urban living. With its elegant flats, it offers residents an exceptional living environment in the heart of the city, while preserving the environment and promoting community life.

This is a unique renovation project using top-of-the-range materials while respecting the industrial and historic architectural features.

Make an appointment now to discover the last units of this unique project!