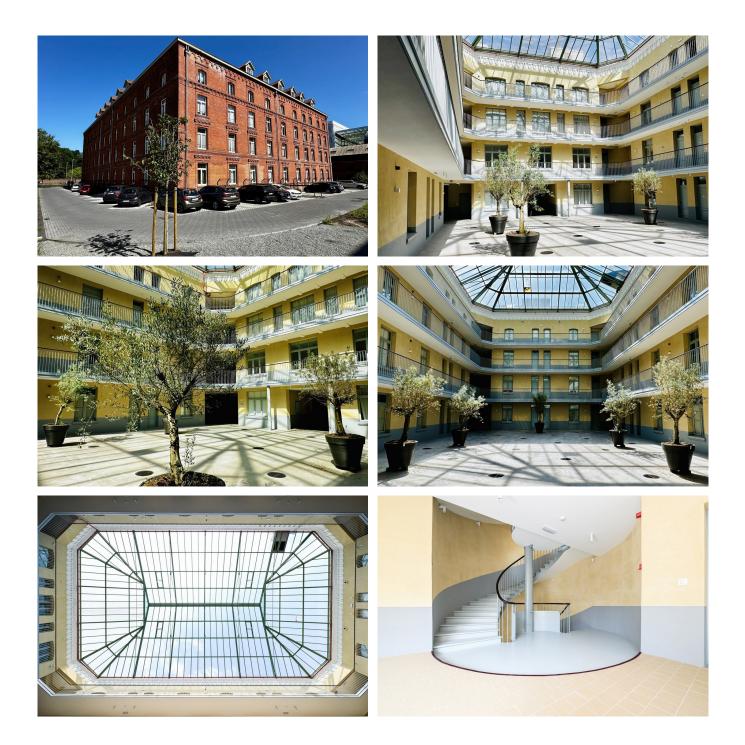

#### Description

Located next to Docks Brussel, in the former Familistère de Godin, this renovation project is subject to 12.5% registration duty (NO VAT!).

The UTOPIA project offers a modern, sustainable vision of urban living. With its elegant flats, it offers residents an exceptional living environment in the heart of the city, while preserving the environment and promoting community life.

This is a unique renovation project using top-of-the-range materials while respecting the industrial and historic architectural features.

Make an appointment now to discover the last units of this unique project!