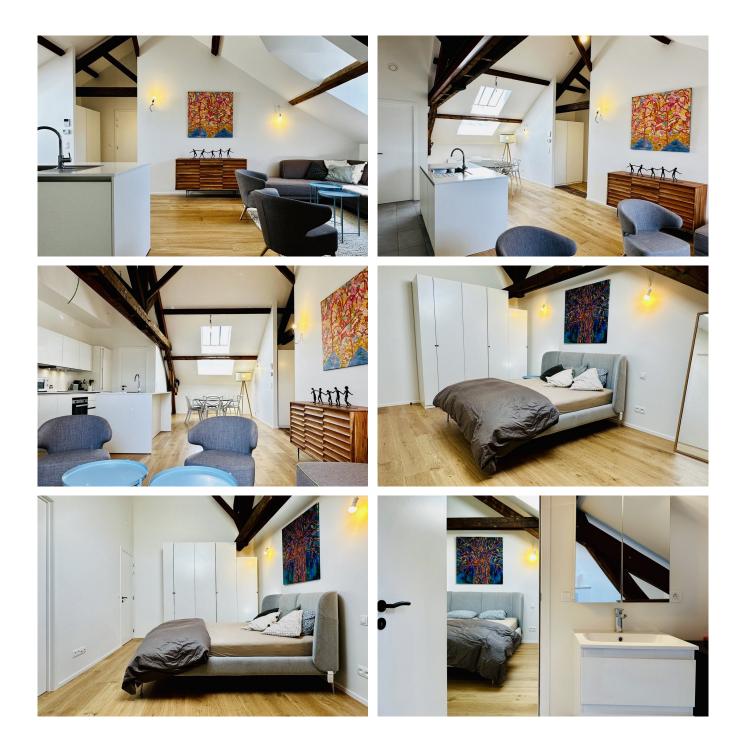

#### Description

Located next to Docks Brussel, in the former Familistère de Godin, this renovation project is subject to 12.5% registration duty (NO VAT!).

The UTOPIA project offers a modern, sustainable vision of urban living. With its elegant flats, it offers residents an exceptional living environment in the heart of the city, while preserving the environment and promoting community life.

This is a unique renovation project using top-of-the-range materials while respecting the industrial and historic architectural features.

Make an appointment now to discover the last units of this unique project!