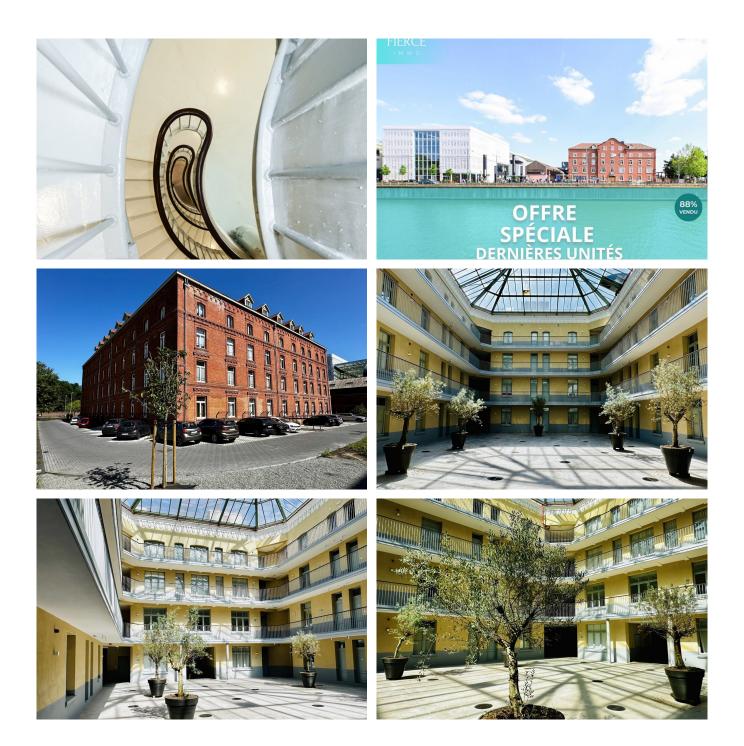

## UTOPIA - LAST UNITS - FREE PARKING DURING 3 YEARS

Quai des Usines 155 4.02, 1000 Bruxelles

| Reference      | 6261320           |
|----------------|-------------------|
| Price          | € 399.000         |
| Living surface | 128m <sup>2</sup> |
| Bedrooms       | 3                 |
| Bathrooms      | 2                 |
|                |                   |

#### Description

Located next to Docks Brussel, in the former Familistère de Godin, this renovation project is subject to 12.5% registration duty (NO VAT!).

The UTOPIA project offers a modern, sustainable vision of urban living. With its elegant flats, it offers residents an exceptional living environment in the heart of the city, while preserving the environment and promoting community life.

This is a unique renovation project using top-of-the-range materials while respecting the industrial and historic architectural features.

Make an appointment now to discover the last units of this unique project!