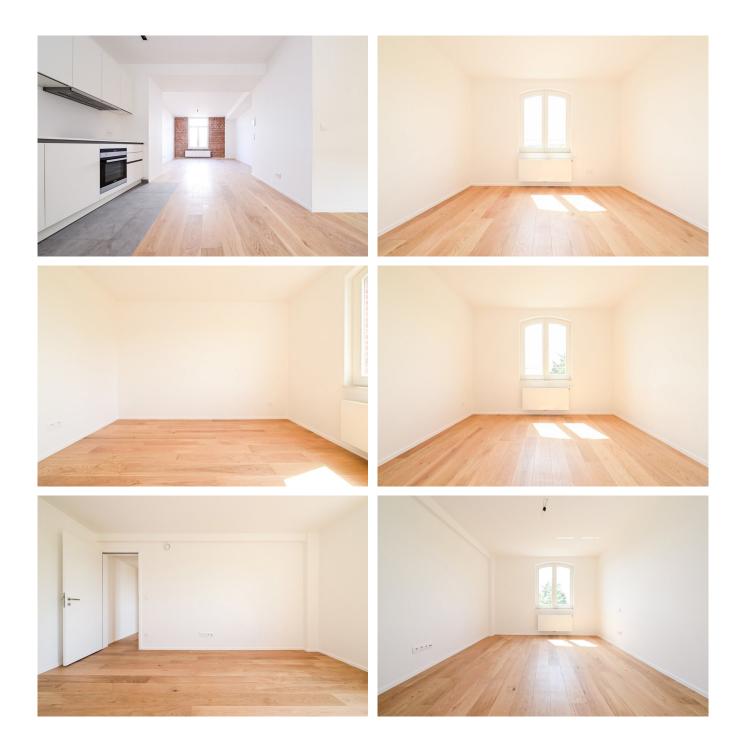

### Description

Located next to Docks Brussel, in the former Familistère de Godin, this renovation project is subject to 12.5% registration duty (NO VAT!).

The UTOPIA project offers a modern, sustainable vision of urban living. With its elegant flats, it offers residents an exceptional living environment in the heart of the city, while preserving the environment and promoting community life.

This is a unique renovation project using top-of-the-range materials while respecting the industrial and historic architectural features.

Make an appointment now to discover the last units of this unique project!

#### Essential info

Reference 6261316

Type Flat

Living surface 126m²

Year of construction 2022

Year of renovation 2022

**Availability** At the contract

**Elevator available** Yes