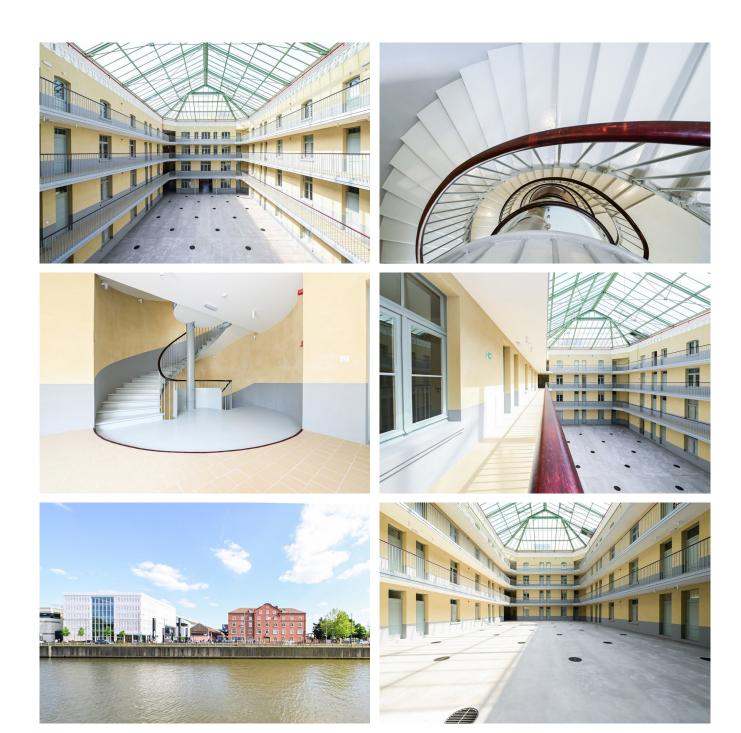

### Description

Located next to Docks Brussel, in the former Familistère de Godin, this renovation project is subject to 12.5% registration duty (NO VAT!).

The UTOPIA project offers a modern, sustainable vision of urban living. With its elegant flats, it offers residents an exceptional living environment in the heart of the city, while preserving the environment and promoting community life.

This is a unique renovation project using top-of-the-range materials while respecting the industrial and historic architectural features.

Make an appointment now to discover the last units of this unique project!