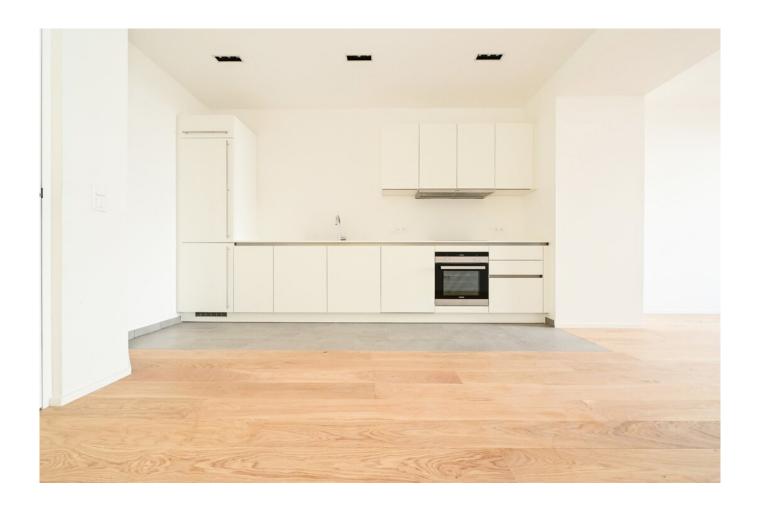

### Description

Located next to Docks Brussel, in the former Familistère de Godin, this renovation project is subject to 12.5% registration duty (NO VAT!).

The UTOPIA project offers a modern, sustainable vision of urban living. With its elegant flats, it offers residents an exceptional living environment in the heart of the city, while preserving the environment and promoting community life.

This is a unique renovation project using top-of-the-range materials while respecting the industrial and historic architectural features.

Make an appointment now to discover the last units of this unique project!

#### Essential info

Reference 6261316

Type Flat

Living surface 126m²

Year of construction 2022

Year of renovation 2022

**Availability** At the contract

**Elevator available** Yes