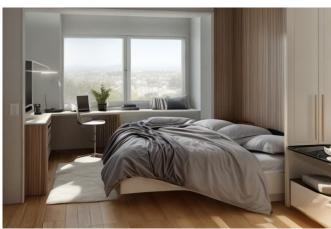

The Kasterlinden project consists of four low-energy houses built in solid wood with top-quality facing bricks. The 230 sqm. of living space is spread over 4 levels, including 4 (large) bedrooms, 2 bathrooms, an office area, a garage, a large living room with super-equipped kitchen (optional), two large terraces and a large garden directly overlooking the Hoogveld.