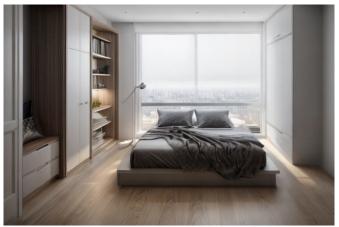

The Kasterlinden project consists of four low-energy houses built in solid wood with top-quality facing bricks. The 230 sqm. of living space is spread over 4 levels, including 4 (large) bedrooms, 2 bathrooms, an office area, a garage, a large living room with super-equipped kitchen (optional), two large terraces and a large garden directly overlooking the Hoogveld.