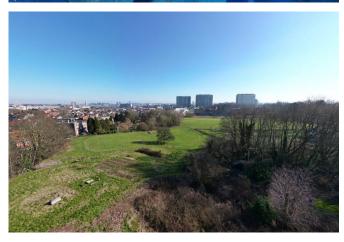

The Kasterlinden project consists of four low-energy houses built in solid wood with top-quality facing bricks. The 230 sqm. of living space is spread over 4 levels, including 4 (large) bedrooms, 2 bathrooms, an office area, a garage, a large living room with super-equipped kitchen (optional), two large terraces and a large garden directly overlooking the Hoogveld.