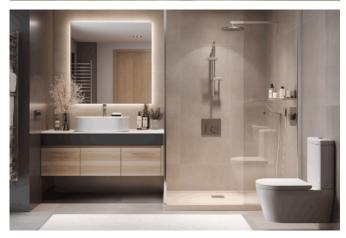

The Kasterlinden project consists of four low-energy houses built in solid wood with top-quality facing bricks. The 230 sqm. of living space is spread over 4 levels, including 4 (large) bedrooms, 2 bathrooms, an office area, a garage, a large living room with super-equipped kitchen (optional), two large terraces and a large garden directly overlooking the Hoogveld.

Double-glazed aluminum frames. High-quality finishes. Underfloor heating. Solar panels (optional). PEB A+. Registration fees and VAT. For more information, call us on 02 420 65 01 for a project presentation in our agency avenue Louise.