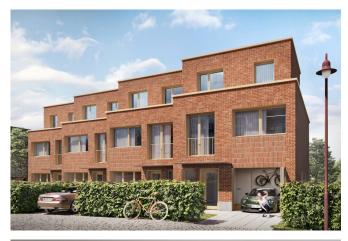

# 4 new low-energy houses 100% customisable

Kasterlinden 1, 1082 Berchem-Sainte-Agathe

Reference 5828715 **Price** € 788.000 245m<sup>2</sup> **Ground surface** 228m<sup>2</sup> Living surface **Terrace surface** 54m<sup>2</sup> **Bedrooms** 4 **Bathrooms** 2 1 **Garages** 

### Description

Do you dream of a completely customizable home that combines comfort, quality of life and sustainable development? Fierce Immo is proud to present its new "turnkey" real estate project of four single-family houses with 2 and 3 facades, between town and country.

The Kasterlinden project, located in the street of the same name, is close to the center of Berchem-Sainte-Agathe, a small, green and quiet commune in Brussels. Schools, restaurants and shops are just a few minutes' walk away, allowing you to take full advantage of this idyllic setting.

The Kasterlinden project consists of four low-energy houses built in solid wood with top-quality facing bricks. The 230 sqm. of living space is spread over 4 levels, including 4 (large) bedrooms, 2 bathrooms, an office area, a garage, a large living room with super-equipped kitchen (optional), two large terraces and a large garden directly overlooking the Hoogveld.