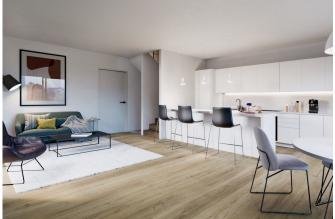

The Kasterlinden project consists of four low-energy houses built in solid wood with top-quality facing bricks. The 230 sqm. of living space is spread over 4 levels, including 4 (large) bedrooms, 2 bathrooms, an office area, a garage, a large living room with super-equipped kitchen (optional), two large terraces and a large garden directly overlooking the Hoogveld.

Double-glazed aluminum frames. High-quality finishes. Underfloor heating. Solar panels (optional). PEB A+. Registration fees and VAT. For more information, call us on 02 420 65 01 for a project presentation in our agency avenue Louise.