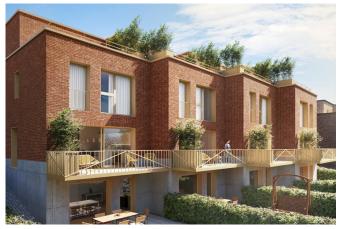

# 4 new low-energy houses 100% customisable

Kasterlinden 1, 1082 Berchem-Sainte-Agathe

Reference 5828715 **Price** € 788.000 245m<sup>2</sup> **Ground surface** 228m<sup>2</sup> Living surface **Terrace surface** 54m<sup>2</sup> **Bedrooms** 4 **Bathrooms** 2 1 **Garages** 

### Description

Do you dream of a completely customizable home that combines comfort, quality of life and sustainable development? Fierce Immo is proud to present its new "turnkey" real estate project of four single-family houses with 2 and 3 facades, between town and country.

The Kasterlinden project, located in the street of the same name, is close to the center of Berchem-Sainte-Agathe, a small, green and quiet commune in Brussels. Schools, restaurants and shops are just a few minutes' walk away, allowing you to take full advantage of this idyllic setting.

The Kasterlinden project consists of four low-energy houses built in solid wood with top-quality facing bricks. The 230 sqm. of living space is spread over 4 levels, including 4 (large) bedrooms, 2 bathrooms, an office area, a garage, a large living room with super-equipped kitchen (optional), two large terraces and a large garden directly overlooking the Hoogveld.