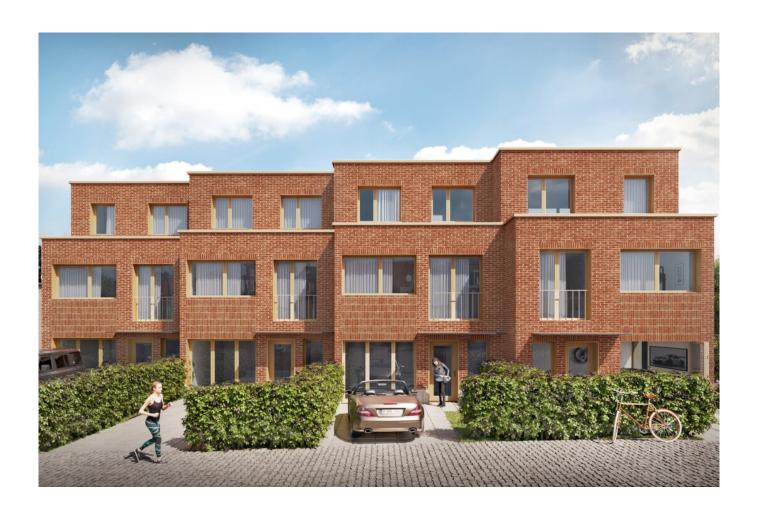

# 4 new low-energy houses 100% customisable

Kasterlinden 1, 1082 Berchem-Sainte-Agathe

Reference 5828715 **Price** € 788.000 245m<sup>2</sup> **Ground surface** 228m<sup>2</sup> Living surface **Terrace surface** 54m<sup>2</sup> **Bedrooms** 4 **Bathrooms** 2 1 **Garages** 

### Description

Do you dream of a completely customizable home that combines comfort, quality of life and sustainable development? Fierce Immo is proud to present its new "turnkey" real estate project of four single-family houses with 2 and 3 facades, between town and country.

The Kasterlinden project, located in the street of the same name, is close to the center of Berchem-Sainte-Agathe, a small, green and quiet commune in Brussels. Schools, restaurants and shops are just a few minutes' walk away, allowing you to take full advantage of this idyllic setting.

The Kasterlinden project consists of four low-energy houses built in solid wood with top-quality facing bricks. The 230 sqm. of living space is spread over 4 levels, including 4 (large) bedrooms, 2 bathrooms, an office area, a garage, a large living room with super-equipped kitchen (optional), two large terraces and a large garden directly overlooking the Hoogveld.

Double-glazed aluminum frames. High-quality finishes. Underfloor heating. Solar panels (optional). PEB A+. Registration fees and VAT. For more information, call us on 02 420 65 01 for a project presentation in our agency avenue Louise.