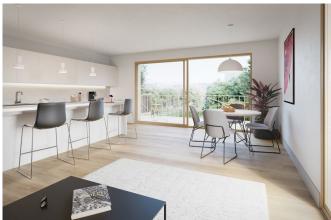

The Kasterlinden project consists of four low-energy houses built in solid wood with top-quality facing bricks. The 230 sqm. of living space is spread over 4 levels, including 4 (large) bedrooms, 2 bathrooms, an office area, a garage, a large living room with super-equipped kitchen (optional), two large terraces and a large garden directly overlooking the Hoogveld.

Double-glazed aluminum frames. High-quality finishes. Underfloor heating. Solar panels (optional). PEB A+. Registration fees and VAT. For more information, call us on 02 420 65 01 for a project presentation in our agency avenue Louise.