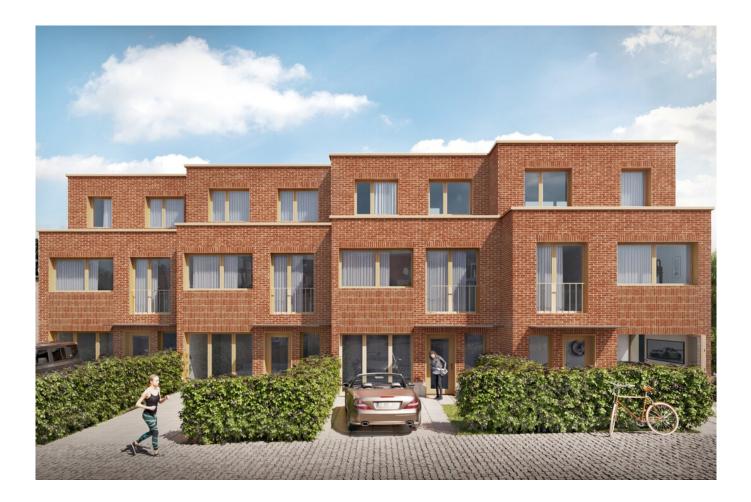

#### Description

Do you dream of a completely customizable home that combines comfort, quality of life and sustainable development? Fierce Immo is proud to present its new "turnkey" real estate project of four single-family houses with 2 and 3 facades, between town and country.

The Kasterlinden project consists of four low-energy houses built in solid wood with top-quality facing bricks. The 230 sqm. of living space is spread over 4 levels, including 4 (large) bedrooms, 2 bathrooms, an office area, a garage, a large living room with super-equipped kitchen (optional), two large terraces and a large garden directly overlooking the Hoogveld.