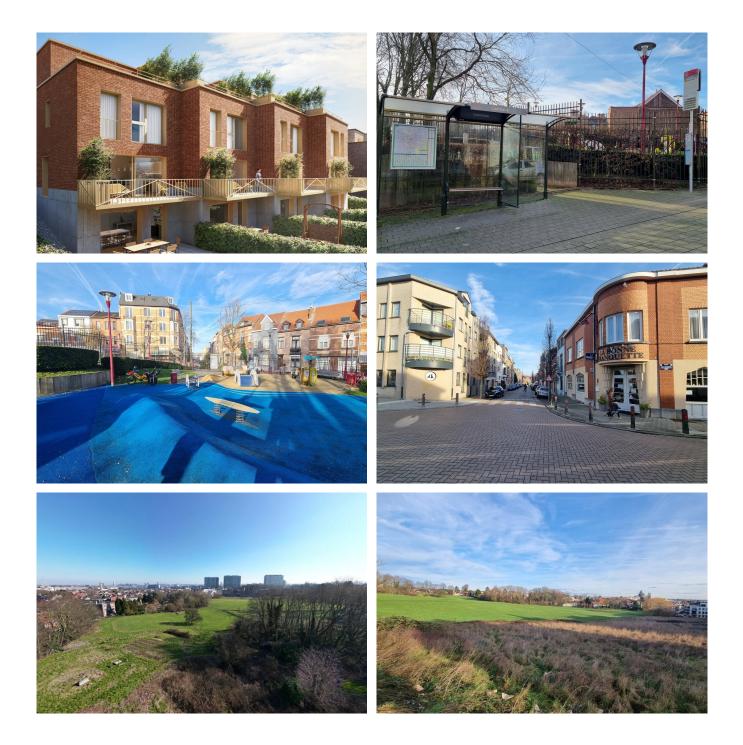

The Kasterlinden project, located in the street of the same name, is close to the center of Berchem-Sainte-Agathe, a small, green and quiet commune in Brussels. Schools, restaurants and shops are just a few minutes' walk away, allowing you to take full advantage of this idyllic setting.