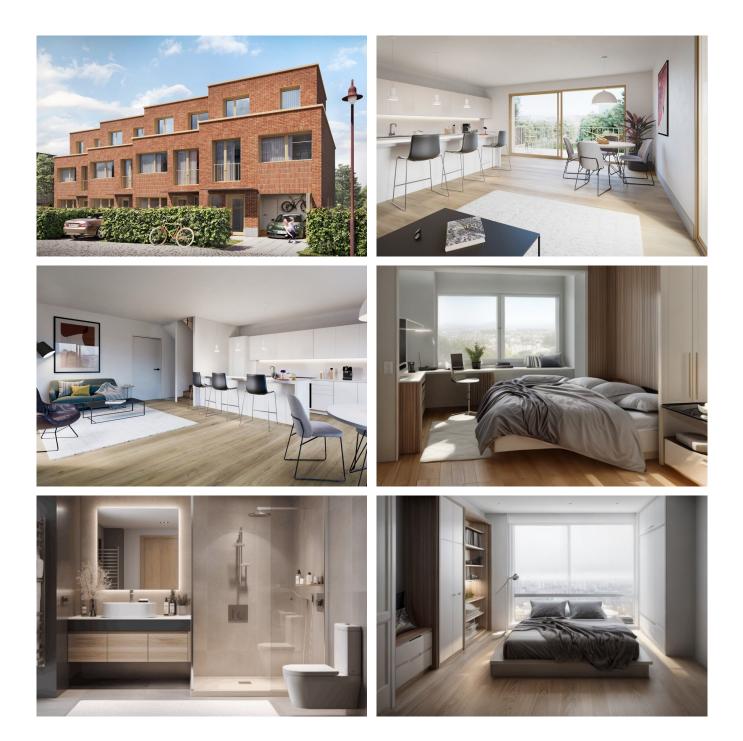

The Kasterlinden project consists of four low-energy houses built in solid wood with top-quality facing bricks. The 230 sqm. of living space is spread over 4 levels, including 4 (large) bedrooms, 2 bathrooms, an office area, a garage, a large living room with super-equipped kitchen (optional), two large terraces and a large garden directly overlooking the Hoogveld.

Double-glazed aluminum frames. High-quality finishes. Underfloor heating. Solar panels (optional). PEB A+. Registration fees and VAT. For more information, call us on 02 420 65 01 for a project presentation in our agency avenue Louise.