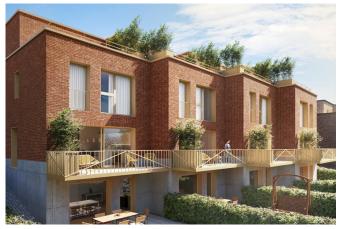

# 4 new low-energy houses 100% customisable

Kasterlinden 1, 1082 Berchem-Sainte-Agathe

Reference 5828775 **Price** € 899.259 **Ground surface** 405m<sup>2</sup> 228m<sup>2</sup> Living surface **Terrace surface** 54m<sup>2</sup> **Bedrooms** 4 **Bathrooms** 2 1 **Garages** 

## Description

Do you dream of a completely customizable home that combines comfort, quality of life and sustainable development? Fierce Immo is proud to present its new "turnkey" real estate project of four single-family houses with 2 and 3 facades, between town and country.

The Kasterlinden project, located in the street of the same name, is close to the center of Berchem-Sainte-Agathe, a small, green and quiet commune in Brussels. Schools, restaurants and shops are just a few minutes' walk away, allowing you to take full advantage of this idyllic setting.

The Kasterlinden project consists of four low-energy houses built in solid wood with top-quality facing bricks. The 230 sqm. of living space is spread over 4 levels, including 4 (large) bedrooms, 2 bathrooms, an office area, a garage, a large living room with super-equipped kitchen (optional), two large terraces and a large garden directly overlooking the Hoogveld.