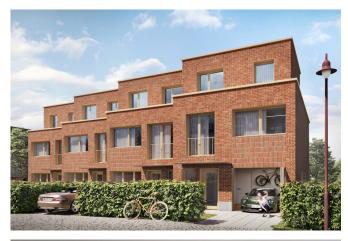

# 4 new low-energy houses 100% customisable

Kasterlinden 1, 1082 Berchem-Sainte-Agathe

Reference 5828775 **Price** € 899.259 **Ground surface** 405m<sup>2</sup> 228m<sup>2</sup> Living surface **Terrace surface** 54m<sup>2</sup> **Bedrooms** 4 **Bathrooms** 2 1 **Garages** 

## Description

Do you dream of a completely customizable home that combines comfort, quality of life and sustainable development? Fierce Immo is proud to present its new "turnkey" real estate project of four single-family houses with 2 and 3 facades, between town and country.

The Kasterlinden project, located in the street of the same name, is close to the center of Berchem-Sainte-Agathe, a small, green and quiet commune in Brussels. Schools, restaurants and shops are just a few minutes' walk away, allowing you to take full advantage of this idyllic setting.

The Kasterlinden project consists of four low-energy houses built in solid wood with top-quality facing bricks. The 230 sqm. of living space is spread over 4 levels, including 4 (large) bedrooms, 2 bathrooms, an office area, a garage, a large living room with super-equipped kitchen (optional), two large terraces and a large garden directly overlooking the Hoogveld.