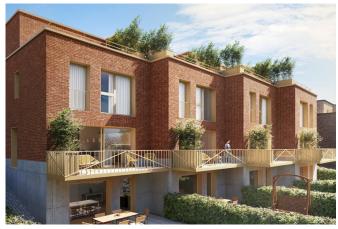

# 4 new low-energy houses 100% customisable

Kasterlinden 1, 1082 Berchem-Sainte-Agathe

Reference 5828740 **Price** € 793.560 **Ground surface** 255m<sup>2</sup> 228m<sup>2</sup> Living surface **Terrace surface** 54m<sup>2</sup> **Bedrooms** 4 **Bathrooms** 2 1 **Garages** 

#### Description

Do you dream of a completely customizable home that combines comfort, quality of life and sustainable development? Fierce Immo is proud to present its new "turnkey" real estate project of four single-family houses with 2 and 3 facades, between town and country.

The Kasterlinden project, located in the street of the same name, is close to the center of Berchem-Sainte-Agathe, a small, green and quiet commune in Brussels. Schools, restaurants and shops are just a few minutes' walk away, allowing you to take full advantage of this idyllic setting.

The Kasterlinden project consists of four low-energy houses built in solid wood with top-quality facing bricks. The 230 sqm. of living space is spread over 4 levels, including 4 (large) bedrooms, 2 bathrooms, an office area, a garage, a large living room with super-equipped kitchen (optional), two large terraces and a large garden directly overlooking the Hoogveld.