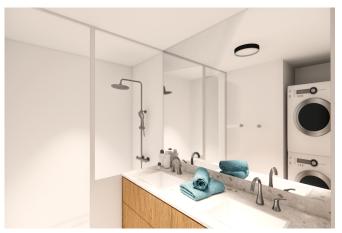

## Description

Fierce Immo is proud to present this exclusive duplex apartment, ideally located in Jette, between the Place du Miroir and the Basilica.

Located on the 2nd and 3rd floors, this bright 90 sqm. apartment features a large living room, modern open kitchen, 2 large bedrooms, bathroom and terrace.

The duplex will be completely new, built to the latest energy standards (B+ PEB expected).

The finishing touches will be as meticulous as ever: triple-glazed aluminum frames, individual VAILLANT gas boiler, GROHE taps, super-equipped KVIK kitchen, etc.