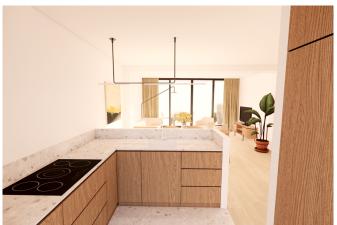

## Description

Fierce Immo is proud to present this exclusive duplex apartment, ideally located in Jette, between the Place du Miroir and the Basilica.

Located on the 2nd and 3rd floors, this bright 90 sqm. apartment features a large living room, modern open kitchen, 2 large bedrooms, bathroom and terrace.

The duplex will be completely new, built to the latest energy standards (B+ PEB expected).

The finishing touches will be as meticulous as ever: triple-glazed aluminum frames, individual VAILLANT gas boiler, GROHE taps, super-equipped KVIK kitchen, etc.