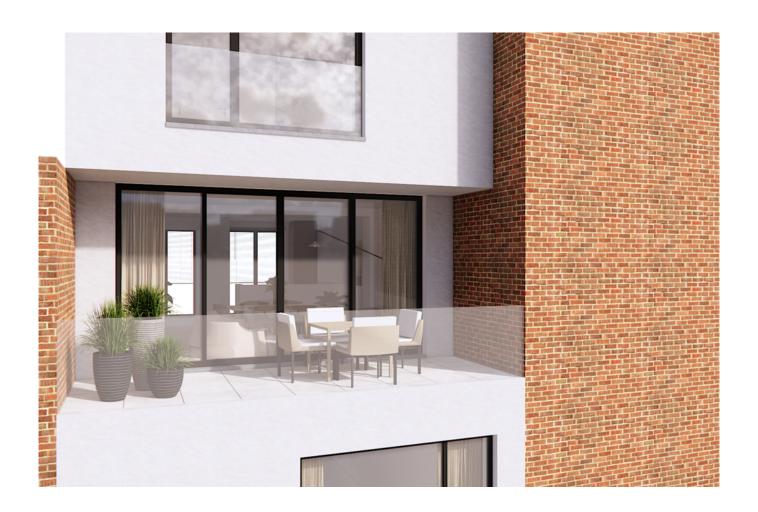

## Description

Fierce Immo is proud to present this exclusive duplex apartment, ideally located in Jette, between the Place du Miroir and the Basilica.

Located on the 2nd and 3rd floors, this bright 90 sqm. apartment features a large living room, modern open kitchen, 2 large bedrooms, bathroom and terrace.

The duplex will be completely new, built to the latest energy standards (B+ PEB expected).

The finishing touches will be as meticulous as ever: triple-glazed aluminum frames, individual VAILLANT gas boiler, GROHE taps, super-equipped KVIK kitchen, etc.