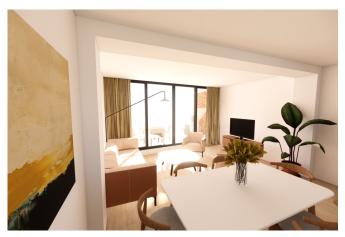

## Description

Fierce Immo is proud to present this exclusive duplex apartment, ideally located in Jette, between the Place du Miroir and the Basilica.

Located on the 2nd and 3rd floors, this bright 90 sqm. apartment features a large living room, modern open kitchen, 2 large bedrooms, bathroom and terrace.

The duplex will be completely new, built to the latest energy standards (B+ PEB expected).

The finishing touches will be as meticulous as ever: triple-glazed aluminum frames, individual VAILLANT gas boiler, GROHE taps, super-equipped KVIK kitchen, etc.