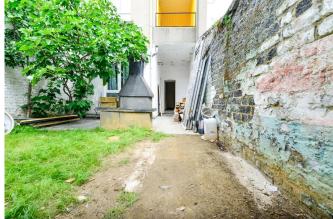

## Description

Ideally located in a quiet area of Schaerbeek (on the border with EVERE), discover our warehouse offering more than  $85m^2$  with a mezzanine. The warehouse has been completely insulated at the walls and has a new roof, new screed and a new electrical installation. The warehouse is located at the back of a small condominium with access via the common hallway. Ideal for contractor or storage. Dimensions: 5.14m wide by 6.3m deep, i.e.  $32.5m^2$  per tray. Ceiling height 2.93m. To visit!!