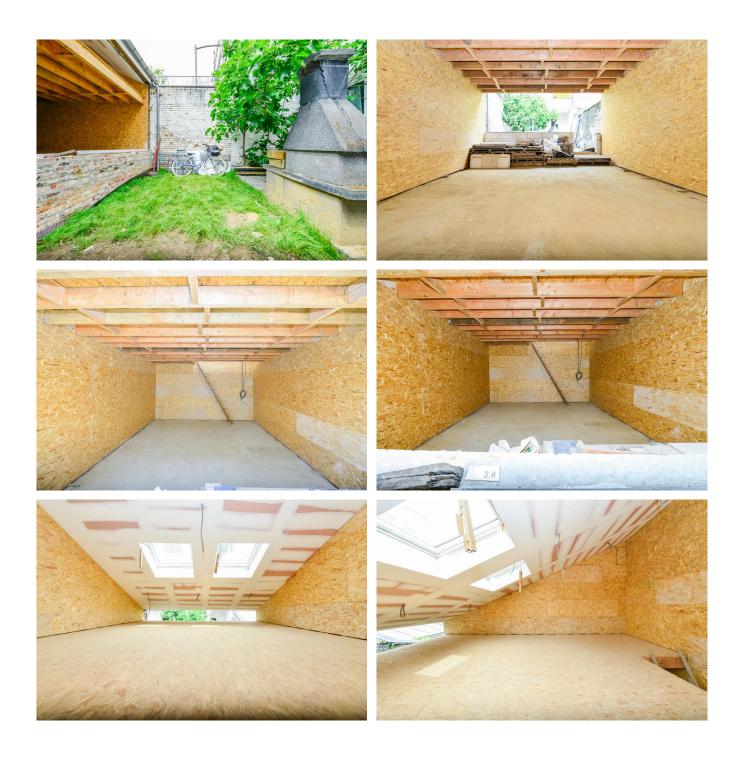

## Description

Ideally located in a quiet area of Schaerbeek (on the border with EVERE), discover our warehouse offering more than  $85m^2$  with a mezzanine. The warehouse has been completely insulated at the walls and has a new roof, new screed and a new electrical installation. The warehouse is located at the back of a small condominium with access via the common hallway. Ideal for contractor or storage. Dimensions: 5.14m wide by 6.3m deep, i.e.  $32.5m^2$  per tray. Ceiling height 2.93m. To visit!!