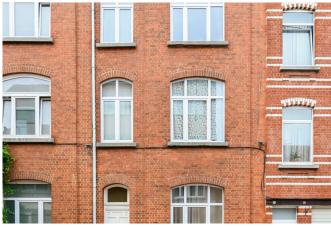

## Description

Ideally located in a quiet area of Schaerbeek (on the border with EVERE), discover our warehouse offering more than  $85m^2$  with a mezzanine. The warehouse has been completely insulated at the walls and has a new roof, new screed and a new electrical installation. The warehouse is located at the back of a small condominium with access via the common hallway. Ideal for contractor or storage. Dimensions: 5.14m wide by 6.3m deep, i.e.  $32.5m^2$  per tray. Ceiling height 2.93m. To visit!!