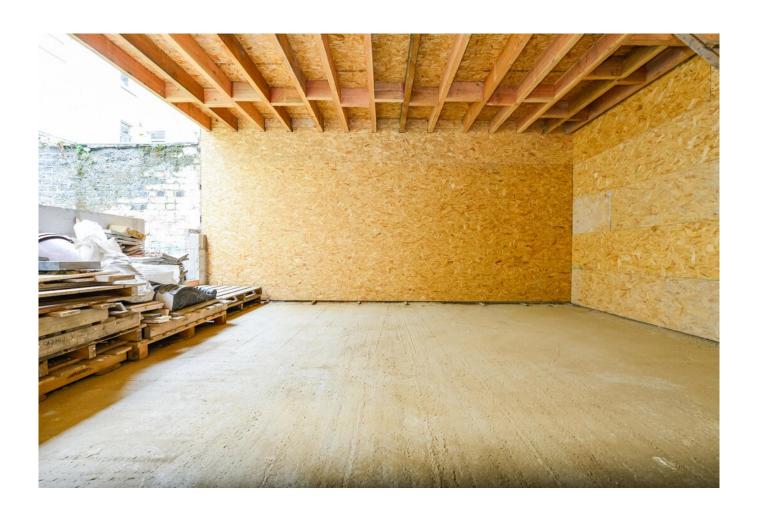

## Description

Ideally located in a quiet area of Schaerbeek (on the border with EVERE), discover our warehouse offering more than  $85m^2$  with a mezzanine. The warehouse has been completely insulated at the walls and has a new roof, new screed and a new electrical installation. The warehouse is located at the back of a small condominium with access via the common hallway. Ideal for contractor or storage. Dimensions: 5.14m wide by 6.3m deep, i.e.  $32.5m^2$  per tray. Ceiling height 2.93m. To visit!!