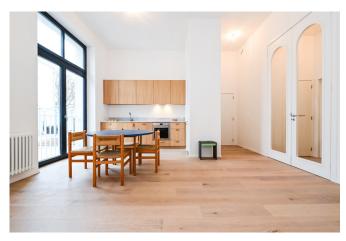

## Description

Fierce Immo is proud to offer this magnificent apartment of almost 80 sqm., located in a totally renovated Brussels Mansion.

The property comprises an entrance hall with built-in cupboards, a beautiful living area and a super-equipped kitchen. Big terrace. The night hall leads to 2 bedrooms, a shower room and a separate toilet. A cellar. The apartment offers all modern comforts: air conditioning, solar panels, double flow system, heat pump, triple glazing, etc. Exceptional finishes: built-in cupboards, oak flooring, etc.! PEB B. Available immediately. For further information, please contact us on 02 / 420 65 01.