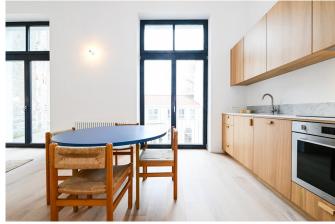

## Description

Fierce Immo is proud to offer this magnificent apartment of almost 80 sqm., located in a totally renovated Brussels Mansion.

The property comprises an entrance hall with built-in cupboards, a beautiful living area and a super-equipped kitchen. Big terrace. The night hall leads to 2 bedrooms, a shower room and a separate toilet. A cellar. The apartment offers all modern comforts: air conditioning, solar panels, double flow system, heat pump, triple glazing, etc. Exceptional finishes: built-in cupboards, oak flooring, etc.! PEB B. Available immediately. For further information, please contact us on 02 / 420 65 01.