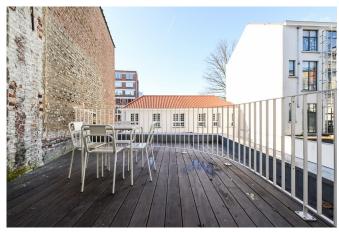

## Description

Fierce Immo is proud to offer this magnificent apartment of almost 80 sqm., located in a totally renovated Brussels Mansion.

The property comprises an entrance hall with built-in cupboards, a beautiful living area and a super-equipped kitchen. Big terrace. The night hall leads to 2 bedrooms, a shower room and a separate toilet. A cellar. The apartment offers all modern comforts: air conditioning, solar panels, double flow system, heat pump, triple glazing, etc. Exceptional finishes: built-in cupboards, oak flooring, etc.! PEB B. Available immediately. For further information, please contact us on 02 / 420 65 01.