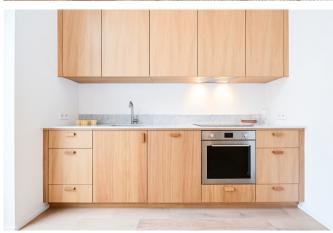

## Description

Fierce Immo is proud to offer this magnificent apartment of almost 80 sqm., located in a totally renovated Brussels Mansion.

The property comprises an entrance hall with built-in cupboards, a beautiful living area and a super-equipped kitchen. Big terrace. The night hall leads to 2 bedrooms, a shower room and a separate toilet. A cellar. The apartment offers all modern comforts: air conditioning, solar panels, double flow system, heat pump, triple glazing, etc. Exceptional finishes: built-in cupboards, oak flooring, etc.! PEB B. Available immediately. For further information, please contact us on 02 / 420 65 01.