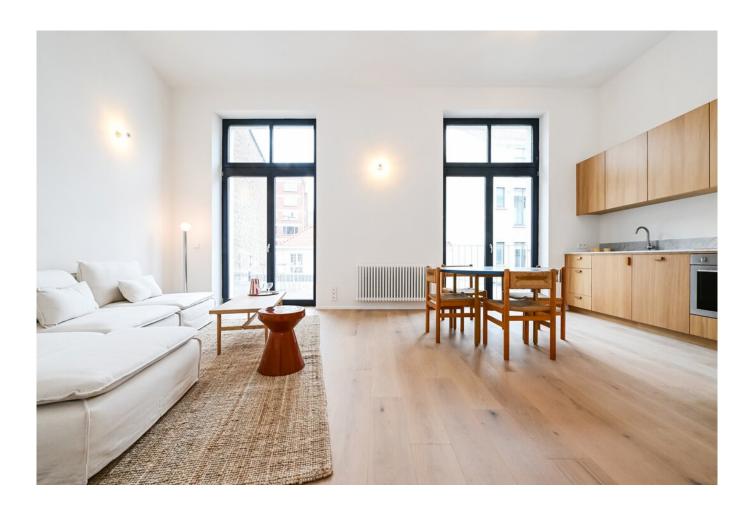

## Description

Fierce Immo is proud to offer this magnificent apartment of almost 80 sqm., located in a totally renovated Brussels Mansion.

The property comprises an entrance hall with built-in cupboards, a beautiful living area and a super-equipped kitchen. Big terrace. The night hall leads to 2 bedrooms, a shower room and a separate toilet. A cellar. The apartment offers all modern comforts: air conditioning, solar panels, double flow system, heat pump, triple glazing, etc. Exceptional finishes: built-in cupboards, oak flooring, etc.! PEB B. Available immediately. For further information, please contact us on 02 / 420 65 01.