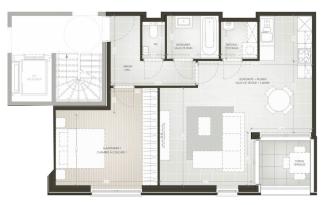

# Dream 1-bedroom apartment

Rue du Pavillon 45 8, 1030 Schaerbeek

Reference6646674Price€ 249.000Ground surface450m²Living surface67m²Terrace surface5m²Bedrooms1Bathrooms1

## Layout

Toilets 1