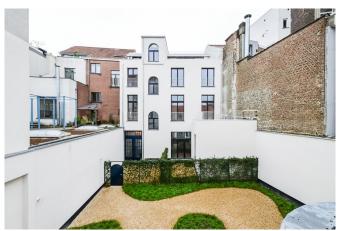

### Description

Fierce Immo is proud to offer this magnificent first floor of over 115 sqm. and 22 sqm. of garden, located in a totally renovated Brussels Maitre house.

The property features: a beautiful living area (lounge, dining room), a super-equipped open kitchen, access to the 22 sqm. garden, 2 bedrooms, a shower room with laundry area. Cellar.

#### Essential info

| Reference            | 6626160           |
|----------------------|-------------------|
| Туре                 | Flat              |
| Ground surface       | 324m²             |
| Living surface       | 116m <sup>2</sup> |
| Garden surface       | 22m²              |
| Year of construction | 1920              |
| Year of renovation   | 2024              |
| Availability         | At the contract   |