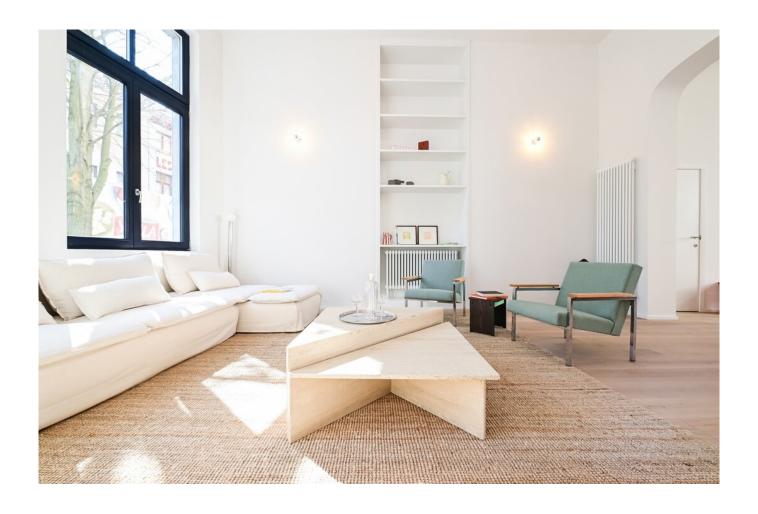

### Description

Fierce Immo is proud to offer this magnificent first floor of over 115 sqm. and 22 sqm. of garden, located in a totally renovated Brussels Maitre house.

The property features: a beautiful living area (lounge, dining room), a super-equipped open kitchen, access to the 22 sqm. garden, 2 bedrooms, a shower room with laundry area. Cellar.

The apartment offers all modern comforts: air conditioning, solar panels, double flow system, heat pump, triple glazing, etc. Exceptional finishes: high ceilings, built-in cupboards, oak flooring, etc.! PEB B. Available immediately. For further information, please contact us on 02 / 420 65 01.