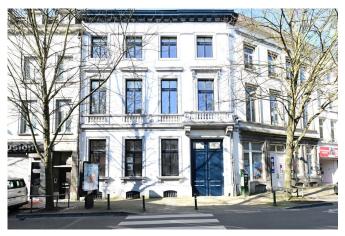

# Botanique 47 - magnificent ground floor with garden

chaussée de Haecht 47, 1210 Saint-Josse-ten-Noode

Reference6626160Price€ 545.000Ground surface324m²Living surface116m²Bedrooms2Bathrooms2

### Description

Fierce Immo is proud to offer this magnificent first floor of over 115 sqm. and 22 sqm. of garden, located in a totally renovated Brussels Maitre house.

The property features: a beautiful living area (lounge, dining room), a super-equipped open kitchen, access to the 22 sqm. garden, 2 bedrooms, a shower room with laundry area. Cellar.