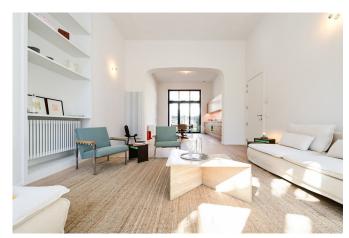

### Description

Fierce Immo is proud to offer this magnificent first floor of over 115 sqm. and 22 sqm. of garden, located in a totally renovated Brussels Maitre house.

The property features: a beautiful living area (lounge, dining room), a super-equipped open kitchen, access to the 22 sqm. garden, 2 bedrooms, a shower room with laundry area. Cellar.

The apartment offers all modern comforts: air conditioning, solar panels, double flow system, heat pump, triple glazing, etc. Exceptional finishes: high ceilings, built-in cupboards, oak flooring, etc.! PEB B. Available immediately. For further information, please contact us on 02 / 420 65 01.