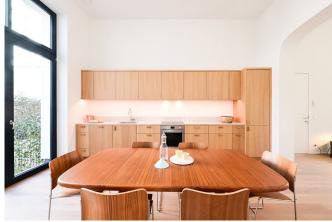

### Description

Fierce Immo is proud to offer this magnificent first floor of over 115 sqm. and 22 sqm. of garden, located in a totally renovated Brussels Maitre house.

The property features: a beautiful living area (lounge, dining room), a super-equipped open kitchen, access to the 22 sqm. garden, 2 bedrooms, a shower room with laundry area. Cellar.

The apartment offers all modern comforts: air conditioning, solar panels, double flow system, heat pump, triple glazing, etc. Exceptional finishes: high ceilings, built-in cupboards, oak flooring, etc.! PEB B. Available immediately. For further information, please contact us on 02 / 420 65 01.