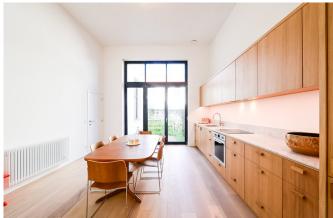

### Description

Fierce Immo is proud to offer this magnificent first floor of over 115 sqm. and 22 sqm. of garden, located in a totally renovated Brussels Maitre house.

The property features: a beautiful living area (lounge, dining room), a super-equipped open kitchen, access to the 22 sqm. garden, 2 bedrooms, a shower room with laundry area. Cellar.

The apartment offers all modern comforts: air conditioning, solar panels, double flow system, heat pump, triple glazing, etc. Exceptional finishes: high ceilings, built-in cupboards, oak flooring, etc.! PEB B. Available immediately. For further information, please contact us on 02 / 420 65 01.