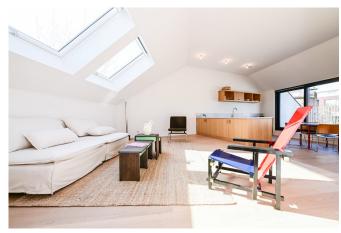

#### Description

Fierce Immo is proud to offer this magnificent 94 sqm. penthouse with 23 sqm. terrace, located in a completely renovated Brussels Mansion.

The property comprises an entrance hall with checkroom and separate toilet, a beautiful living area with access to the terrace inside the island, a superbly equipped kitchen, 2 bedrooms, one with dressing room, 2 shower rooms.

The apartment offers all modern comforts: air conditioning, solar panels, double flow system, heat pump, triple glazing, etc. Exceptional finishes: built-in cupboards, oak flooring, etc.! PEB B. Available immediately. For further information, please contact us on 02 / 420 65 01.