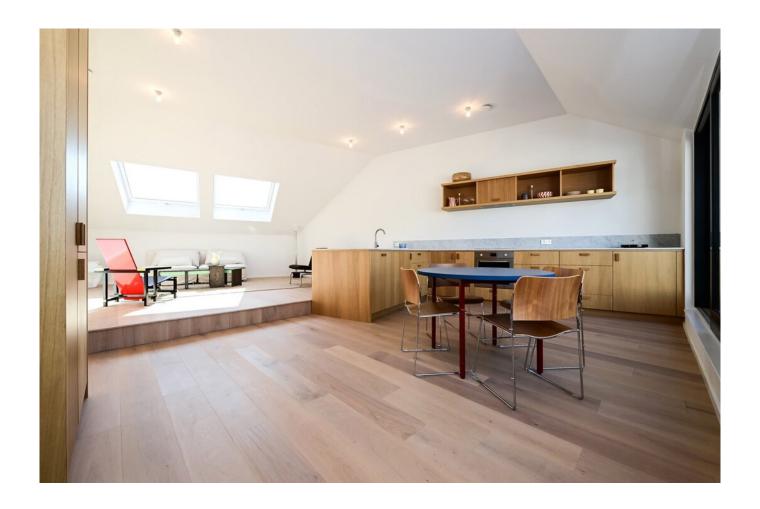

#### Description

Fierce Immo is proud to offer this magnificent 94 sqm. penthouse with 23 sqm. terrace, located in a completely renovated Brussels Mansion.

The property comprises an entrance hall with checkroom and separate toilet, a beautiful living area with access to the terrace inside the island, a superbly equipped kitchen, 2 bedrooms, one with dressing room, 2 shower rooms.

The apartment offers all modern comforts: air conditioning, solar panels, double flow system, heat pump, triple glazing, etc. Exceptional finishes: built-in cupboards, oak flooring, etc.! PEB B. Available immediately. For further information, please contact us on 02 / 420 65 01.