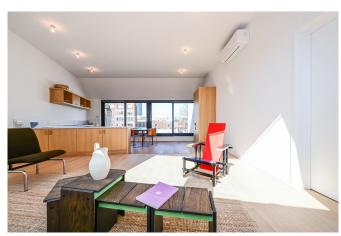

#### Description

Fierce Immo is proud to offer this magnificent 94 sqm. penthouse with 23 sqm. terrace, located in a completely renovated Brussels Mansion.

The property comprises an entrance hall with checkroom and separate toilet, a beautiful living area with access to the terrace inside the island, a superbly equipped kitchen, 2 bedrooms, one with dressing room, 2 shower rooms.

The apartment offers all modern comforts: air conditioning, solar panels, double flow system, heat pump, triple glazing, etc. Exceptional finishes: built-in cupboards, oak flooring, etc.! PEB B. Available immediately. For further information, please contact us on 02 / 420 65 01.