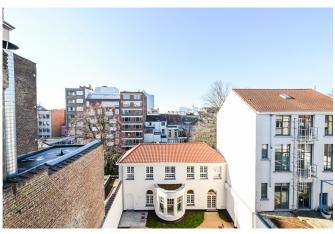

# Botanique 47 - magnificent penthouse, exceptional renovation

chaussée de Haecht 47, 1210 Saint-Josse-ten-Noode

 Reference
 6626144

 Price
 € 575.000

 Ground surface
 324m²

 Living surface
 94m²

 Terrace surface
 23m²

#### Description

Fierce Immo is proud to offer this magnificent 94 sqm. penthouse with 23 sqm. terrace, located in a completely renovated Brussels Mansion.

The property comprises an entrance hall with checkroom and separate toilet, a beautiful living area with access to the terrace inside the island, a superbly equipped kitchen, 2 bedrooms, one with dressing room, 2 shower rooms.