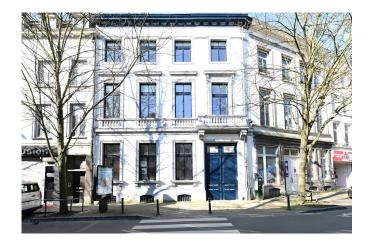

# Botanique 47 - magnificent penthouse, exceptional renovation

chaussée de Haecht 47, 1210 Saint-Josse-ten-Noode

 Reference
 6626144

 Price
 € 575.000

 Ground surface
 324m²

 Living surface
 94m²

 Terrace surface
 23m²

#### Description

Fierce Immo is proud to offer this magnificent 94 sqm. penthouse with 23 sqm. terrace, located in a completely renovated Brussels Mansion.

The property comprises an entrance hall with checkroom and separate toilet, a beautiful living area with access to the terrace inside the island, a superbly equipped kitchen, 2 bedrooms, one with dressing room, 2 shower rooms.