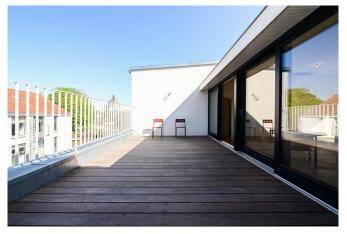

# Botanique 47 - magnificent penthouse, exceptional renovation

chaussée de Haecht 47, 1210 Saint-Josse-ten-Noode

 Reference
 6626144

 Price
 € 575.000

 Ground surface
 324m²

 Living surface
 94m²

 Terrace surface
 23m²

#### Description

Fierce Immo is proud to offer this magnificent 94 sqm. penthouse with 23 sqm. terrace, located in a completely renovated Brussels Mansion.

The property comprises an entrance hall with checkroom and separate toilet, a beautiful living area with access to the terrace inside the island, a superbly equipped kitchen, 2 bedrooms, one with dressing room, 2 shower rooms.