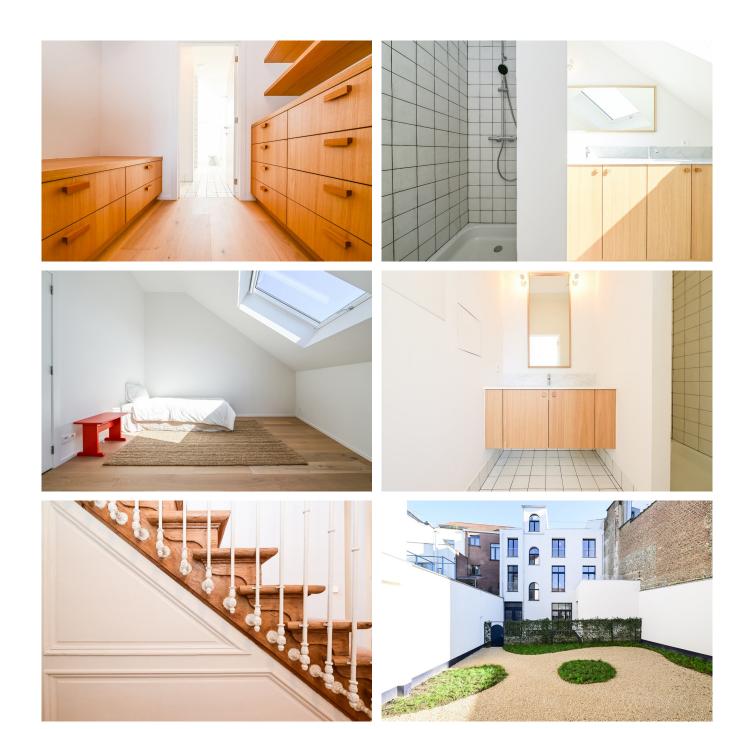

#### Description

Fierce Immo is proud to offer this magnificent 94 sqm. penthouse with 23 sqm. terrace, located in a completely renovated Brussels Mansion.

The property comprises an entrance hall with checkroom and separate toilet, a beautiful living area with access to the terrace inside the island, a superbly equipped kitchen, 2 bedrooms, one with dressing room, 2 shower rooms.

The apartment offers all modern comforts: air conditioning, solar panels, double flow system, heat pump, triple glazing, etc. Exceptional finishes: built-in cupboards, oak flooring, etc.! PEB B. Available immediately. For further information, please contact us on 02 / 420 65 01.