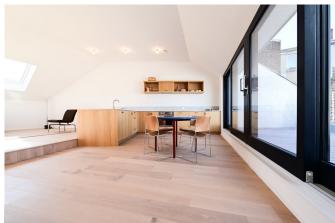

#### Description

Fierce Immo is proud to offer this magnificent 94 sqm. penthouse with 23 sqm. terrace, located in a completely renovated Brussels Mansion.

The property comprises an entrance hall with checkroom and separate toilet, a beautiful living area with access to the terrace inside the island, a superbly equipped kitchen, 2 bedrooms, one with dressing room, 2 shower rooms.

The apartment offers all modern comforts: air conditioning, solar panels, double flow system, heat pump, triple glazing, etc. Exceptional finishes: built-in cupboards, oak flooring, etc.! PEB B. Available immediately. For further information, please contact us on 02 / 420 65 01.